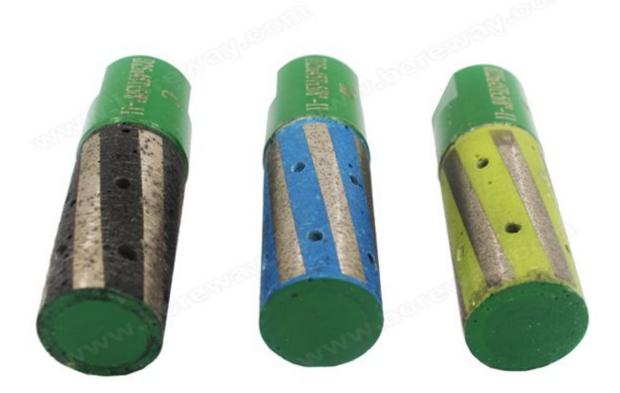

## **Pictures of Product:**

Diamond Resin Bonded Router Bit

CE

E

Boreway Machinery Co., Ltd. www.diamondtools.top www.boreway.com

Œ

E

1 miles