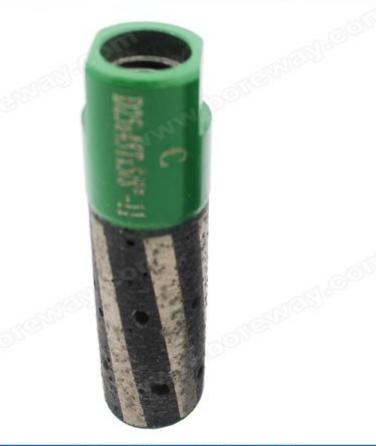

## Introduction:

Resin-filled 5-segment finger bit has a smaller diameter, and five segments designed to cut faster. It has a feed rate of 10"  $\sim$  20"/min and its operating speed is 4500-5500 RPMs. This finger bit has the built-in water channel for central feed water distribution, as do all good quality finger bits. This resin filled segmented bit is excellent for granite, engineered stone and other hard natural stone while the resin allows it to be used for these materials as well as for onyx or brittle materials. These diamond finger bits are made for high-performance shaping in fabrication applications.

## **Pictures of Product:**

Diamond Resin Bonded Router Bit

CE

E

Boreway Machinery Co., Ltd. www.diamondtools.top www.boreway.com

Œ

E

1 miles