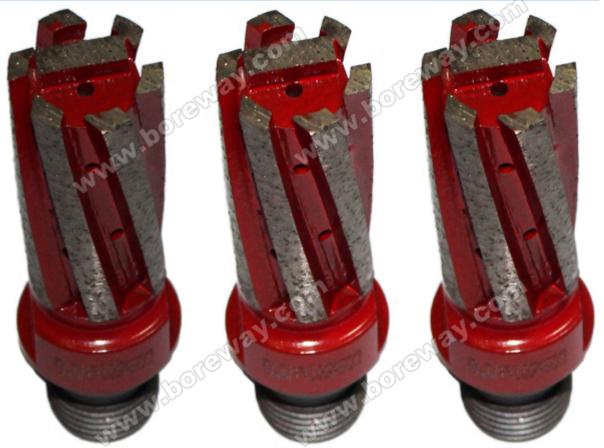

## Introduction:

Sintered segment diamond CNC finger bit is perfect for faster speed while lasting longer. Gives a great clean finish

with less noise and ampere. Perfect for use on granite, marble, engineered stone, hard masonry, or concrete.

## Feature:

- 1.Faster speed and lasting longer.
- 2. Less noise and low ampere.

## **Specifications:**

Sintered Diamond CNC Finger Bits

| Diameter                                      | Segment Length (mm) | Adapter  | Segment<br>Type | Segment<br>No. | Strenthen<br>Bottom |
|-----------------------------------------------|---------------------|----------|-----------------|----------------|---------------------|
| 20mm (3/4")<br>22mm(7/8")<br>24mm<br>25mm(1") | 30                  | 1/2" Gas | Sintered        | 4-6            | Optional            |
|                                               | 35                  |          |                 |                |                     |
|                                               | 40                  |          |                 |                |                     |
|                                               | 45                  |          |                 |                |                     |
|                                               | 50                  |          |                 |                |                     |
|                                               | 60                  |          |                 |                |                     |

## **Pictures:**

Boreway Machinery Co., Ltd. www.diamondtools.top www.boreway.com

**Similar Products:** 

Segmented drum wheel with strengthen bottom:

Boreway Machinery Co., Ltd. www.diamondtools.top www.boreway.com