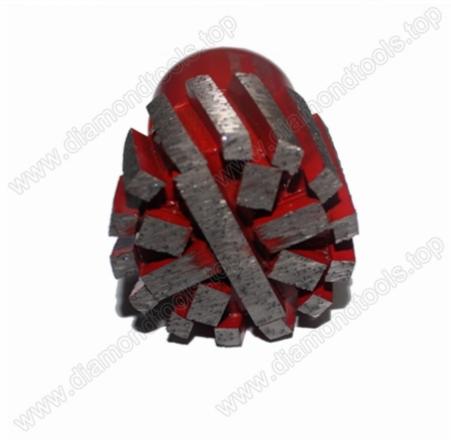

## **Pictures:**

Boreway Machinery Co., Ltd. www.diamondtools.top www.boreway.com

**Similar Products:** 

Segmented drum wheel with strengthen bottom:

Boreway Machinery Co., Ltd. www.diamondtools.top www.boreway.com