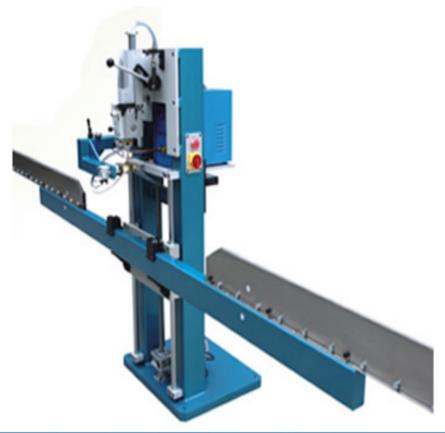

## **Introduction**

High precision brazing frame for diamond circular saw & core drill is a newly developed machinery for the i ndustry. It's easy to operate, precise, stable & high cost to performance ratio, comparing to imported machin e. The machine improves the brazing precision & torque strength of diamond circular discs and reduces sha rpening & labor cost significantly.

## **Specification:**

Brazing Length:4800-5500mm

Brazing thickness:1.2~3.0

Brazing Height □90~200mm

Positioning accuracy:Surface of segment tolerance:±0.05,Blade symmetry tolerance:±0.05

Boreway Machinery Co., Ltd. www.diamondtools.top www.boreway.com