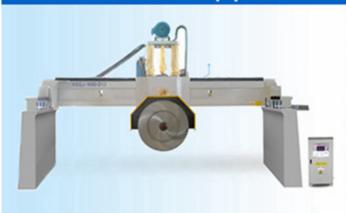

0      | 3.6       | 40*4.6*10(15,20)    | 42             |
|                    | 650      | 4         | 40*5.0*10(15,20)    | 46             |
|                    | 700      | 4         | 40*5.0*10(15,20)    | 50             |
|                    | 750      | 4         | 40*5.0*10(15,20)    | 54             |
|                    | 800      | 4.5       | 40*5.5*10(15,20)    | 57             |
|                    | 850      | 4.5       | 40*5.5*10(15,20)    | 58             |

Other specification can be customized according to need.

#### **Images:**

These pictures are only parts of diamond saw blade for granite,

If you want know more details of the diamond saw blades, please contact us.



# Multi size granite saw blades



# Applicable materials Granite





# Applicable machines













#### **Notice:**

- 1.Before purchase, please provide the model of the machine.
- 2.Please provide the material before purchase.
- 3.Other specifications can be customized according to requirements.

## **Related products:**

Diamond saw blade for cutting marble:































**About Us:** 











第 9135152 号

商标注册证



#### 核定使用商品(第7类)

陶瓷工业用机器设备(包括建筑用陶瓷机械); 雕刻机; 石材切刻机; 磨石(机器部件); 高压 改漆机; 电焊栓(机器); 电动诱诱机械和设备; 压力机; 切削工具(包括机械刀片); 抛先机 器和设备(电动的)(截止)

往 册 人 福建省南安博威机械有限公司

注册地址 福建省南安市水头镇湾是街

思必效労







Alibaba.com

~~~~~

いるとうのとうのとうのとうのとうのと

## CREDIT CHECKED

by ALIBABA FINANCIAL

This supplier has been Credit Checked by Alibaba Financial:

Lei Zhang from Fujian Nanan Boreway Machinery Co., Limited The credit check validity period: 2015-10-19 to 2016-10-18

This