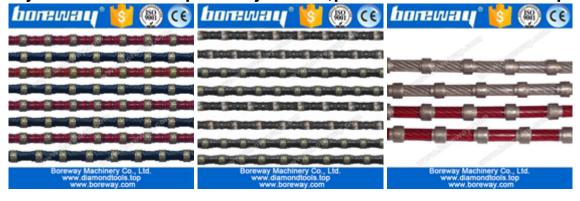

The following shows only part of the product, other products can be customized according to your needs

If you do not find the product you want, please contact us for more product images.

Above are pictures of our conventional diamond wire saws, Other specifications can be customized according to requirements.