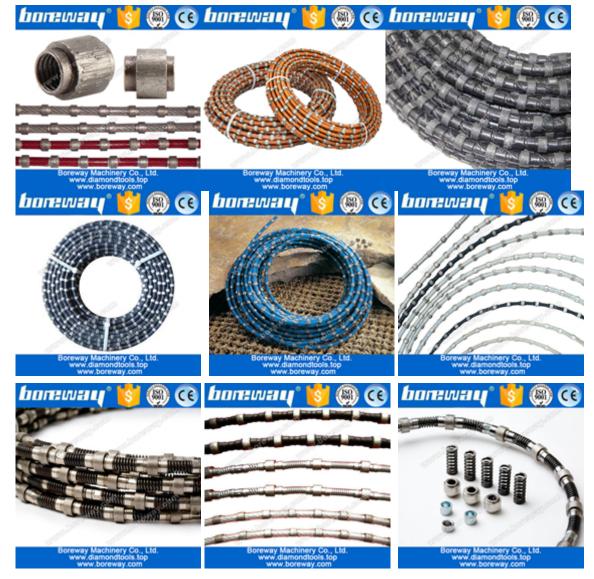

The following shows only part of the product, other products can be customized according to your needs

If you do not find the product you want, please contact us for more product images.

Above are pictures of our conventional diamond wire saws, Other specifications can be customized according to requirements.