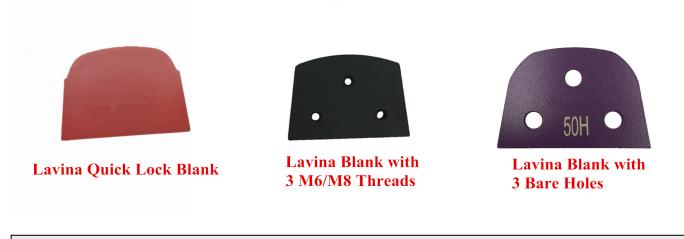

## Lavina Quick Lock Blank

Three Types of Lavina Blank, Perfect Fit in Lavina Grinding Machine.

Type One: Quick Lock Lavina Blank

Type Two: Lavina Blank with Three of M6/M8 Threads