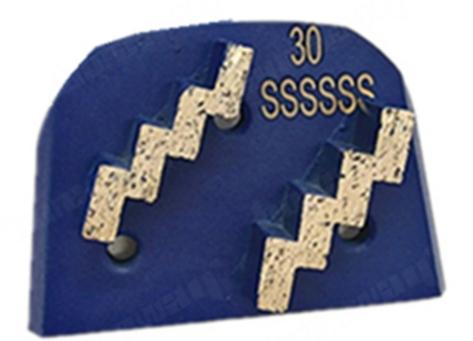

# Double Flash Segments Lavina Quick Change Grinding Pad For Concrete Floor Renovation

**Double Segments Lavina Grinding Pad** Boreway have mastered the core technology for manufacturing diamond grinding segments for concrete and stones, our specially formulaed diamond grinding segments can deliver a max working efficiency at very low cost.

And **Double Segments Lavina Grinding Pad** design of this diamond grinding shoes provides a aggresive and high efficiency grinding to the tool. The insert connection make it much easier to change.

#### **Applications:**

**Double Segments Lavina Grinding Pad** suitable for general (concrete,stone) grinding use while mostly they are used for paint, glue, epoxy removal and floor coating, high quality and high efficiency, long lifespan.