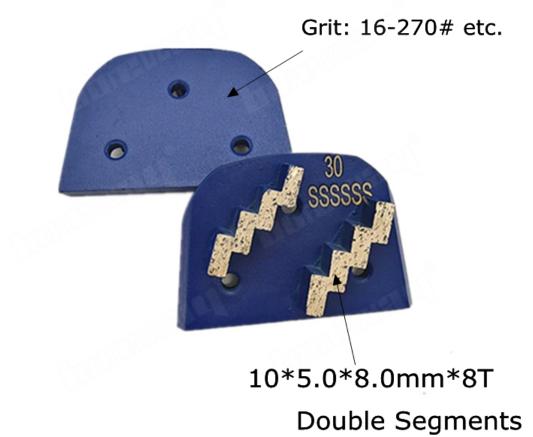

#### **Specifications:**

The following are normal specifications Double Segments Lavina Grinding Pad:

| Name:          | Double Segments Lavina Grinding Pad         |  |  |
|----------------|---------------------------------------------|--|--|
| Segment Grit:  | 16-270#etc.                                 |  |  |
| Size           | Double Flash Segments                       |  |  |
| Segment Size[] | 10*5.0*8.0mm*8T                             |  |  |
| Material:      | Diamond And Metal Powder                    |  |  |
| Quality:       | International Standard Quality              |  |  |
| Connection:    | Lavina Quick Lock Connection                |  |  |
| Machine:       | Lavina Quick Connceting Grinding<br>Machine |  |  |

#### **Applications:**

**Double Segments Lavina Grinding Pad** suitable for general (concrete,stone) grinding use while mostly they are used for paint, glue, epoxy removal and floor coating, high quality and high efficiency, long lifespan.