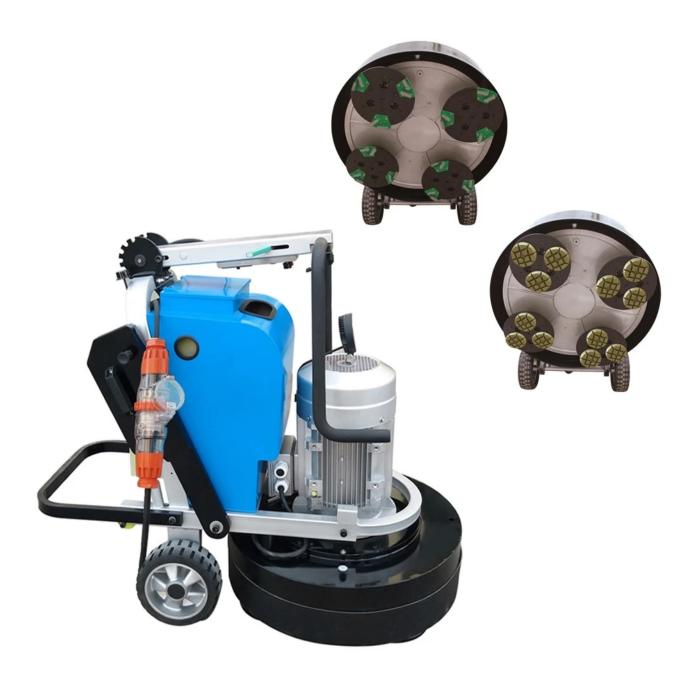

#### **Specifications:**

The following are normal specifications Double Segments Lavina Grinding Pad:

| Name:          | Double Segments Lavina Grinding Pad         |  |  |
|----------------|---------------------------------------------|--|--|
| Segment Grit:  | 16-270#etc.                                 |  |  |
| Size           | Double Flash Segments                       |  |  |
| Segment Size[] | 10*5.0*8.0mm*8T                             |  |  |
| Material:      | Diamond And Metal Powder                    |  |  |
| Quality:       | International Standard Quality              |  |  |
| Connection:    | Lavina Quick Lock Connection                |  |  |
| Machine:       | Lavina Quick Connceting Grinding<br>Machine |  |  |