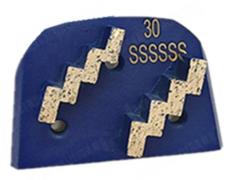

# Double Flash Segments Lavina Quick Change Grinding Pad For Concrete Floor Renovation

**Double Segments Lavina Grinding Pad** Boreway have mastered the core technology for manufacturing diamond grinding segments for concrete and stones, our specially formulaed diamond grinding segments can deliver a max working efficiency at very low cost.

And **Double Segments Lavina Grinding Pad** design of this diamond grinding shoes provides a aggresive and high efficiency grinding to the tool. The insert connection make it much easier to change.

#### **Applications:**

**Double Segments Lavina Grinding Pad** suitable for general (concrete,stone) grinding use while mostly they are used for paint, glue, epoxy removal and floor coating, high quality and high efficiency, long lifespan.