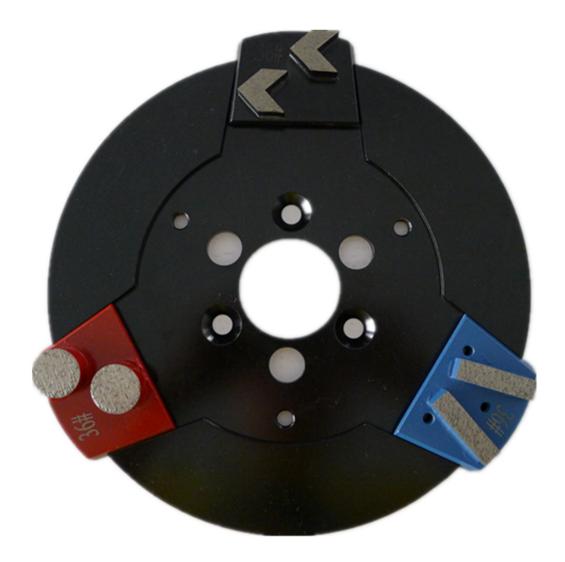

# Double Flash Segments Lavina Quick Change Grinding Pad For Concrete Floor Renovation

**Double Segments Lavina Grinding Pad** Boreway have mastered the core technology for manufacturing diamond grinding segments for concrete and stones, our specially formulaed diamond grinding segments can deliver a max working efficiency at very low cost.

And **Double Segments Lavina Grinding Pad** design of this diamond grinding shoes provides a aggresive and high efficiency grinding to the tool. The insert connection make it much easier to change.

## **Double Segments Lavina Grinding Pad:**

## Lavina Quick Lock Blank

Three Types of Lavina Blank, Perfect Fit in Lavina Grinding Machine.

Type One: Quick Lock Lavina Blank

Type Two: Lavina Blank with Three of M6/M8 Threads