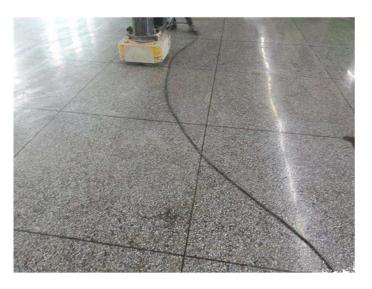

### Lavina Transition Plates

**Before Grinding and Polishing** 

After Grinding and Polishing

| Color: |  |  |  |
|--------|--|--|--|
| -      |  |  |  |

| CONCRETE<br>HARDNESS | Xtreme<br>Hard | Very Hard | Hard      | Medium<br>Hard | Soft      | Very Soft |
|----------------------|----------------|-----------|-----------|----------------|-----------|-----------|
| PSI                  | 6500-9000      | 5000-7000 | 4000-5000 | 3000-4000      | 1500-3500 | 1000-2000 |
| MPA                  | C50-C65        | C40-C55   | C30-C50   | C20-C40        | C15-C25   | C10-C20   |
| CODE                 | XHF            | VHF       | HF        | MHF            | SF        | VSF       |
| COLOUR               |                |           |           |                |           |           |