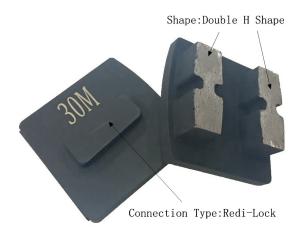

## **Double H Shape Segments Diamond Grinding Wing For Husqvarna Grinding Machine**

Diamond Concrete Floor Grinding Plates are the best solution for large areas of thin coating removal, leveling and smoothing high spots in concrete, and work very well for concrete cleaning. Their segments are designed for aggressive grinding of concrete to make short work of your larger projects. These High Quality Diamond Grinding Tools are also ideal for the initial steps in concrete polishing procedures.

# **Specifications:**

The following are normal specifications of Double H Shape Segments Diamond Grinding Wing :

| Name:         | Double H Shape Segments Diamond Grinding Wing                                         |  |  |  |
|---------------|---------------------------------------------------------------------------------------|--|--|--|
| Segment Grit: | 16-270#etc.                                                                           |  |  |  |
| Segment No.   | 2T                                                                                    |  |  |  |
| Segment Shape | Double H Shape Segments                                                               |  |  |  |
| Material:     | Diamond + Metal powder                                                                |  |  |  |
| Quality:      | International Standard Quality                                                        |  |  |  |
| Connection:   | Husqvarna Redi Lock/ Scanmaskin Redi Lock                                             |  |  |  |
| Machine:      | Husqvarna/Scanmaskin Quick Connceting<br>Grinding Machine                             |  |  |  |
| Bond:         | Very Soft Bond, Soft Bond, Medium Bond, Hard Bond, Very Hard Bond, Extreme Hard Bond. |  |  |  |