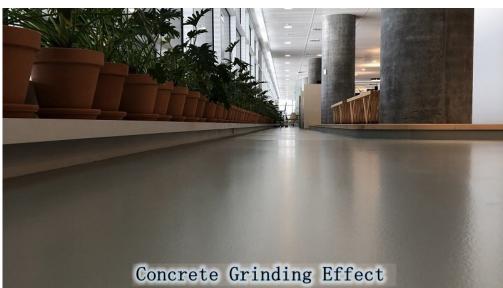

# **Applications:**

**Double H Shape Segments Diamond Grinding Wing** application for all kinds of concrete and terrazzo floors, fine grinding preparation on floor or old floor renovation before polishing. Suitable for general (concrete, stone) grinding use while mostly they are used for paint, glue, epoxy removal and floor coating, high quality and high efficiency, long lifespan.