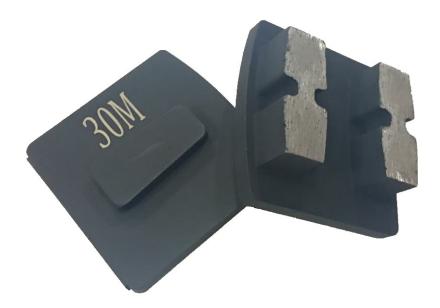

## **Double H Shape Segments Diamond Grinding Wing For Husqvarna Grinding Machine**

Diamond Concrete Floor Grinding Plates are the best solution for large areas of thin coating removal, leveling and smoothing high spots in concrete, and work very well for concrete cleaning. Their segments are designed for aggressive grinding of concrete to make short work of your larger projects. These High Quality Diamond Grinding Tools are also ideal for the initial steps in concrete polishing procedures.

# **Specifications:**

The following are normal specifications of Double H Shape Segments Diamond Grinding Wing :

| Name:         | Double H Shape Segments Diamond Grinding Wing                                         |  |  |  |
|---------------|---------------------------------------------------------------------------------------|--|--|--|
| Segment Grit: | 16-270#etc.                                                                           |  |  |  |
| Segment No.   | 2T                                                                                    |  |  |  |
| Segment Shape | Double H Shape Segments                                                               |  |  |  |
| Material:     | Diamond + Metal powder                                                                |  |  |  |
| Quality:      | International Standard Quality                                                        |  |  |  |
| Connection:   | Husqvarna Redi Lock/ Scanmaskin Redi Lock                                             |  |  |  |
| Machine:      | Husqvarna/Scanmaskin Quick Connceting<br>Grinding Machine                             |  |  |  |
| Bond:         | Very Soft Bond, Soft Bond, Medium Bond, Hard Bond, Very Hard Bond, Extreme Hard Bond. |  |  |  |