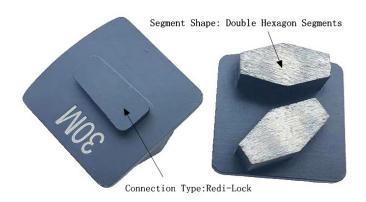

## **Specifications:**

The following are normal specifications of Double Hexagon Segments Diamond Grinding Wing :

| Name:         | ouble Hexagon Segments Diamond Grinding<br>ing                                           |  |
|---------------|------------------------------------------------------------------------------------------|--|
| Segment Grit: | 16-270#etc.                                                                              |  |
| Segment No.   | 2Т                                                                                       |  |
| Segment Shape | Double Hexagon Segments                                                                  |  |
| Material:     | Diamond + Metal powder                                                                   |  |
| Quality:      | International Standard Quality                                                           |  |
| Connection:   | Husqvarna Redi Lock/ Scanmaskin Redi Lock                                                |  |
| Machine:      | Husqvarna/Scanmaskin Quick Connceting<br>Grinding Machine                                |  |
| Bond:         | Very Soft Bond, Soft Bond, Medium Bond, Hard<br>Bond, Very Hard Bond, Extreme Hard Bond. |  |

## **Double Hexagon Segments Diamond Grinding Wing:**