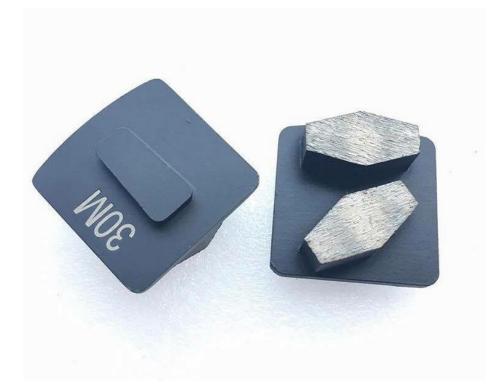

#### **Double Hexagon Segments Diamond Grinding Wing For Husqvarna Grinding Machine**

Diamond Concrete Floor Grinding Plates are the best solution for large areas of thin coating removal, leveling and smoothing high spots in concrete, and work very well for concrete cleaning. Their segments are designed for aggressive grinding of concrete to make short work of your larger projects. These High Quality Diamond Grinding Tools are also ideal for the initial steps in concrete polishing procedures.

## **Specifications:**

The following are normal specifications of Double Hexagon Segments Diamond Grinding Wing :

| Name:         | ouble Hexagon Segments Diamond Grinding<br>ing                                           |  |
|---------------|------------------------------------------------------------------------------------------|--|
| Segment Grit: | 16-270#etc.                                                                              |  |
| Segment No.   | 2Т                                                                                       |  |
| Segment Shape | Double Hexagon Segments                                                                  |  |
| Material:     | Diamond + Metal powder                                                                   |  |
| Quality:      | International Standard Quality                                                           |  |
| Connection:   | Husqvarna Redi Lock/ Scanmaskin Redi Lock                                                |  |
| Machine:      | Husqvarna/Scanmaskin Quick Connceting<br>Grinding Machine                                |  |
| Bond:         | Very Soft Bond, Soft Bond, Medium Bond, Hard<br>Bond, Very Hard Bond, Extreme Hard Bond. |  |

## **Double Hexagon Segments Diamond Grinding Wing:**