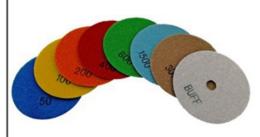

## **Specification:**

Thickness: 1.5mm
Usage: Dry Polishing
Diameter: 100mm/4inch

Feature: Flexible, suitable for different shape polishing

Available Grits: #50, #100, #200, #400, #800, #1500, #3000 Application: For granite, marble, ceramic, floor, other stone polishing

### Feature:

- 1. Honeycomb shaped
- 2. Excellent clarity, gloss, soft degree
- 3. Strong grinding force, good durability
- 4. Self adhesive backed and color coded
- 5. Flexible, suitable for different shape polishing
- 6. Working without water, convenient and less pollution