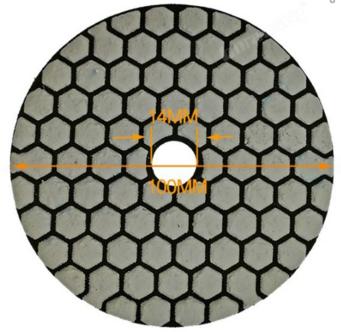

## **Specification:**

Thickness: 1.5mm
Usage: Dry Polishing
Diameter: 100mm/4inch

Feature: Flexible, suitable for different shape polishing

Available Grits: #50, #100, #200, #400, #800, #1500, #3000 Application: For granite, marble, ceramic, floor, other stone polishing