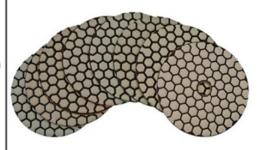

### **Pictures:**

Dry Diamond Polishing Pads and Diamond Buffing Pads For Granite, Marble, Quartz & Concrete

Boreway Machinery Co., Ltd. www.diamondtools.top www.boreway.com

### Introduction:

**Dry Diamond Polishing Pads** and **Diamond Buffing Pads** For Granite, Marble, Quartz & Concrete... 4inch Resin bond diamond flexible polishing pads is self-adhesive on the hoop and loop back sanding pad, and suitable for grinding stone, ground tile, ceramic. This kind of diamond polishing pads is suitable for stone polishing, line chamfer, the arc plate and special-shaped stone processing. it can also be used for processing, repairing and renovating marble, concrete, cement floor, terrazzo, glass ceramics, artificial stone, tiles, glazed tiles, vitrified tiles.