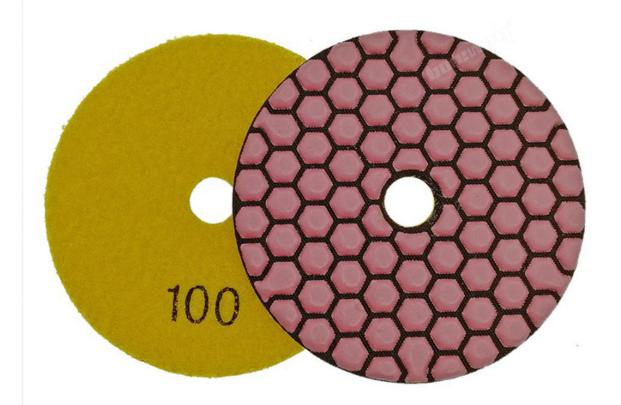

# DRY FLEXIBLE DIAMOND POLISHING PADS

Front Side

Back Side

Boreway Machinery Co., Ltd. www.diamondtools.top www.boreway.com

Boreway Machinery Co., Ltd. www.diamondtools.top www.boreway.com

More Related Products, Pls click here: Dry Fexible Diamond Polishing Pads