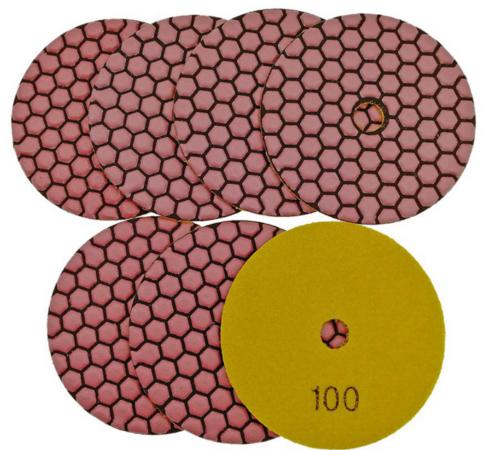

### **Pictures:**

Dry Diamond Polishing Pads and Diamond Buffing Pads For Granite, Marble, Quartz & Concrete

Boreway Machinery Co., Ltd. www.diamondtools.top www.boreway.com