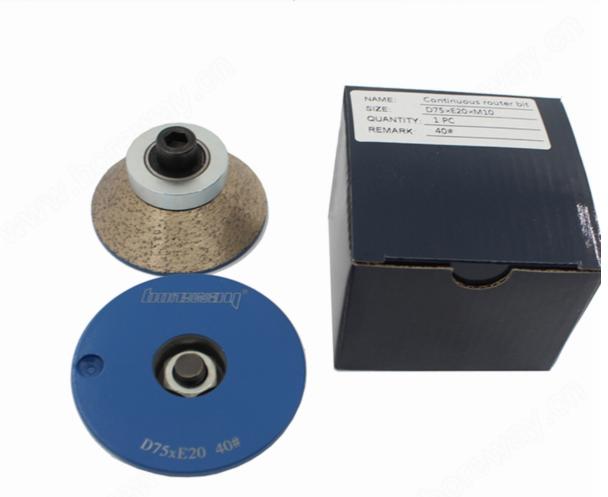

# Introduction:

- 1.E20xM10 Diamond Continuous Shutter Router Bit For Granite Edge are used for CNC machine or portable machine processing the granite, marble, other stones and the counter. Their merits are high efficiency of production, exact figure.
- 2. Using sequence: from rough grit to fine, finally polishing.
- 3. The following are different shapes design, including: A, B, D, E, F, G, H, I, L, M, N, O, P, Q,
- S, T, U, V, WF, DD, DC

#### **Images:**

E20xM10 Diamond Continuous Shutter Router Bit For Granite Edge

Click Here To Browse More Sizes And Shapes Of Router Bits