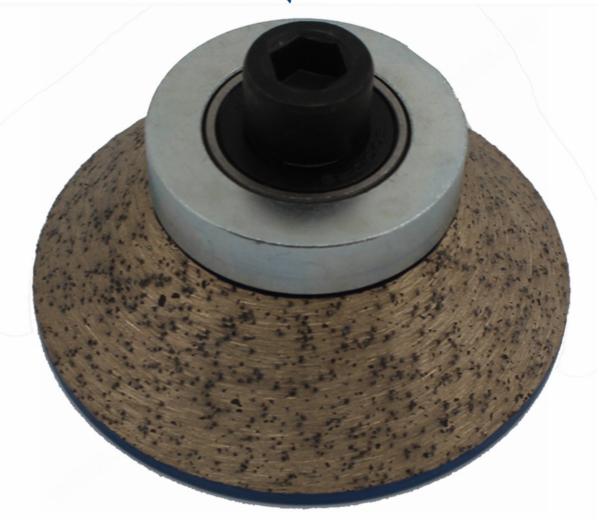

# Introduction:

- 1.E20xM10 Diamond Continuous Shutter Router Bit For Granite Edge are used for CNC machine or portable machine processing the granite, marble, other stones and the counter. Their merits are high efficiency of production, exact figure.
- 2. Using sequence: from rough grit to fine, finally polishing.
- 3. The following are different shapes design, including: A, B, D, E, F, G, H, I, L, M, N, O, P, Q,
- S, T, U, V, WF, DD, DC

#### **Images:**

E20xM10 Diamond Continuous Shutter Router Bit For Granite Edge

Click Here To Browse More Sizes And Shapes Of Router Bits