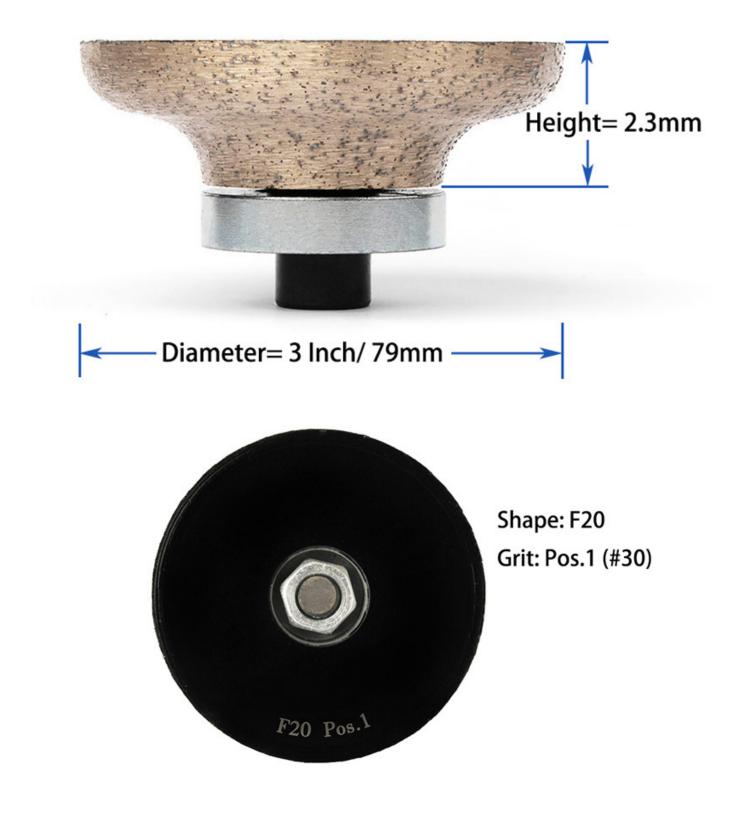

#### **Specifications:**

The following are normal specifications of **Wet use diamond router bit**:

| Type Shape   | F20                                                |
|--------------|----------------------------------------------------|
| Size         | 79 mm                                              |
| Thread       | M10                                                |
| Use Type     | Wet Use                                            |
| Grit         | Pos.1 (#30)                                        |
| Product Name | Wet Use Diamond Router Bit                         |
| Application  | For Marble, Granite And Other Stone                |
| Machine      | For Hand Grinder, Portable Profile Router Machines |

The above specification & photos is only for reference, other specification or design can be ordered by customer.

| Product Details: |  |
|------------------|--|
|------------------|--|

Wet use diamond router bit