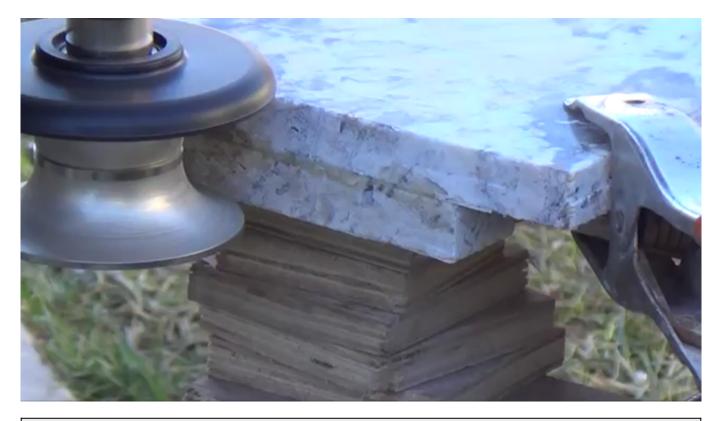

#### F20\*M10 Wet Use Diamond Router Bit For Granite Marble

**Wet use diamond router bit** are used for portable profile router machine processing the granite, marble, other stones and counter. Compare with traditional profile router bits, hand profile router bits can be used on a hand held machine such as angle grinder, hand grinder and ect.

# **Applicable Machines:**

Wet use diamond router bit can be used with hand grinder, portable profile router machines and ect.

## Advantages:

- 1. Long lifespan.
- 2. Aggressive efficient.
- 3. Perfect tool for edging countertops, sink rims and ect.

### **Features:**

- 1. Dry or wet use.
- 2. Adopt vacuum Brazed technology.
- 3. Mainly for grinding stone and concrete.
- 4. Different profiles & thickness can be customized.
- 5. Can be used on a hand held machine such as angle grinder, hand grinder.