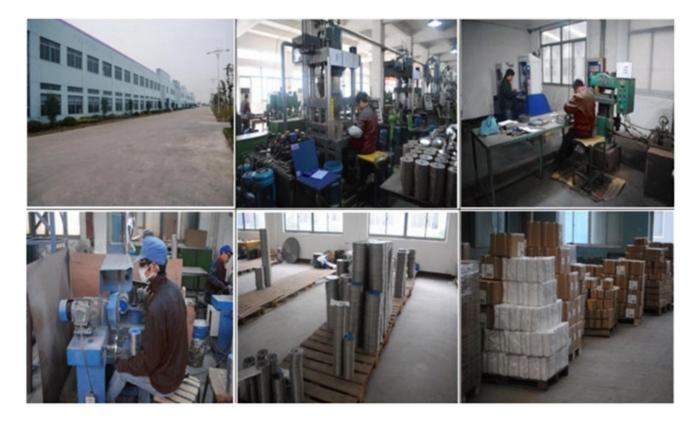

# **Related Products:**

45 Pins Double Layers Alloy Bush Hammer Wheel

D125x3Tx30SxM14 bush hammered

**About Us:** 