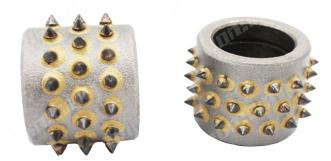

### Factory Price Litchi Surface Alloy Abrasive Tool

**Factory Price Litchi Surface Alloy Abrasive Tool** is a tungsten tool used to remove coatings, epoxy or texture concrete. The 45 pins leave an excellent profile for the bonding of coatings and overlays.

**Factory Price Litchi Surface Alloy Abrasive Tool** is suitable for floor surface, making bush hammered effects for stone products.

### **Product Details:**

**Factory Price Litchi Surface Alloy Abrasive Tool** for stone the roughness of the bush hammered surface can be adjusted with our bush hammer through adjustment of spring elasticity on the bush hamme

# **Application:**

**Factory Price Litchi Surface Alloy Abrasive Tool** to process bush hammered litchi surface on concrete granite, marble and other stone surface.