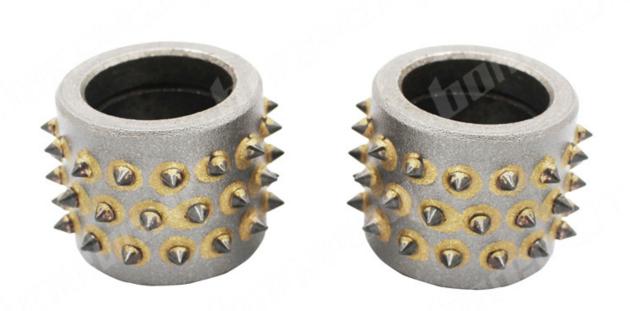

### Factory Price Litchi Surface Alloy Abrasive Tool

**Factory Price Litchi Surface Alloy Abrasive Tool** is a tungsten tool used to remove coatings, epoxy or texture concrete. The 45 pins leave an excellent profile for the bonding of coatings and overlays.

**Factory Price Litchi Surface Alloy Abrasive Tool** is suitable for floor surface, making bush hammered effects for stone products.

### **Product Details:**

**Factory Price Litchi Surface Alloy Abrasive Tool** for stone the roughness of the bush hammered surface can be adjusted with our bush hammer through adjustment of spring elasticity on the bush hamme

# **Application:**

**Factory Price Litchi Surface Alloy Abrasive Tool** to process bush hammered litchi surface on concrete granite, marble and other stone surface.