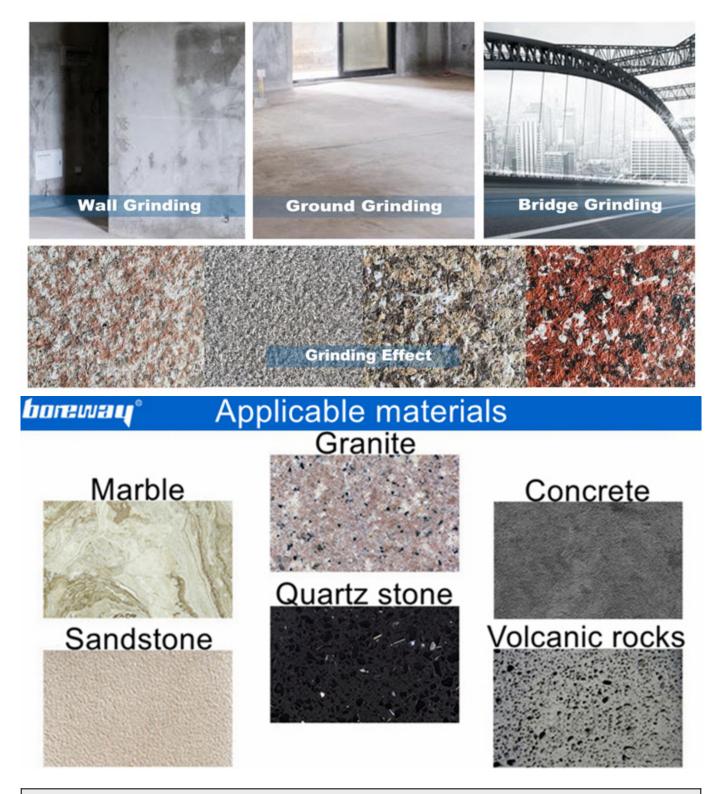

# **Application:**

**Factory Price Litchi Surface Alloy Abrasive Tool** to process bush hammered litchi surface on concrete granite, marble and other stone surface.

**Factory Price Litchi Surface Alloy Abrasive Tool** is suitable for floor surface, making bush hammered effects for stone products.