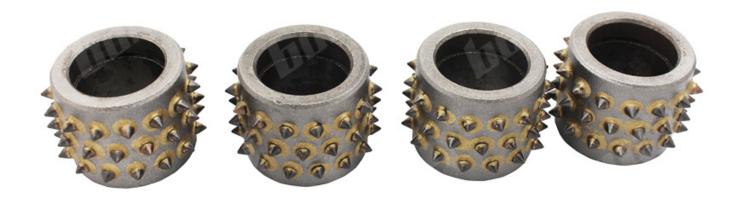

### Factory Price Litchi Surface Alloy Abrasive Tool

**Factory Price Litchi Surface Alloy Abrasive Tool** is a tungsten tool used to remove coatings, epoxy or texture concrete. The 45 pins leave an excellent profile for the bonding of coatings and overlays.

**Factory Price Litchi Surface Alloy Abrasive Tool** is suitable for floor surface, making bush hammered effects for stone products.

### **Product Details:**

**Factory Price Litchi Surface Alloy Abrasive Tool** for stone the roughness of the bush hammered surface can be adjusted with our bush hammer through adjustment of spring elasticity on the bush hamme