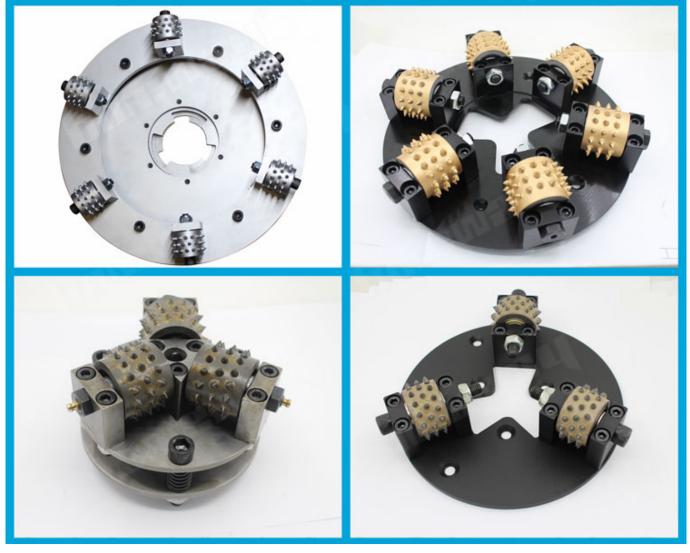

### The normal size of Factory Price Litchi Surface Alloy Abrasive Tool:

| Grains No. | Thickness: | With/Without    | Material        |
|------------|------------|-----------------|-----------------|
| 45S        | 45MM       | Without Support | Alloy And Steel |

Specially designed tools are available for any standard apllication. We can customize tools as per your exact needs.

outer diameter no. of roller 5"(125mm) 3(30s) 6"(150mm) 3(30s),4(30s),3(45s) 8"(200mm) 4(45s),6(30s) 10"(250mm) 5(45s) 12"(300mm) 6(45s) 14"(350mm) 8(45s) 16"(400mm) 9(45s) 18"(450mm) 12(45s)

### **Product Details:**

**Factory Price Litchi Surface Alloy Abrasive Tool** for stone the roughness of the bush hammered surface can be adjusted with our bush hammer through adjustment of spring elasticity on the bush hamme