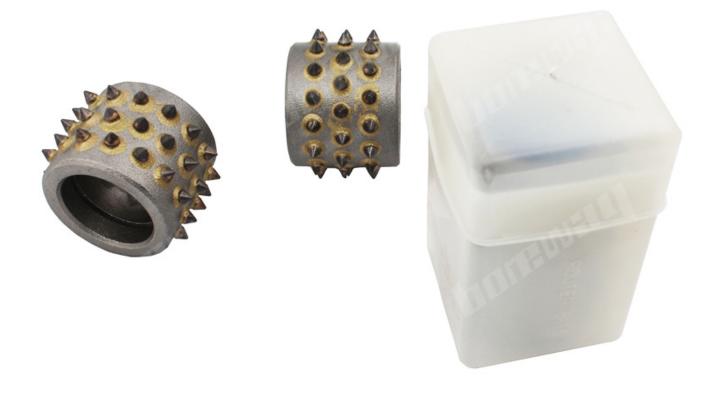

Specially designed tools are available for any standard apllication. We can customize tools as per your exact needs.

outer diameter no. of roller 5"(125mm) 3(30s) 6"(150mm) 3(30s),4(30s),3(45s) 8"(200mm) 4(45s),6(30s) 10"(250mm) 5(45s) 12"(300mm) 6(45s) 14"(350mm) 8(45s) 16"(400mm) 9(45s) 18"(450mm) 12(45s)

# **Related Products:**

45 Pins Double Layers Alloy Bush Hammer Wheel

D125x3Tx30SxM14 bush hammered

**About Us:** 