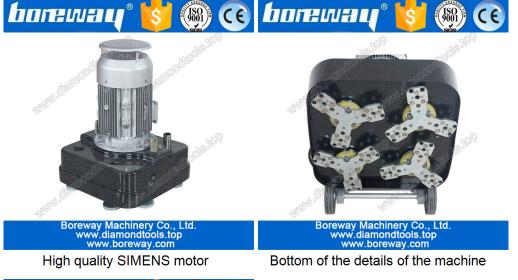

#### **Features:**

- 1.Machine using Siemens motor, using the precise helical tooth synchronizing wheel, the machine is never noisy and the machine run much more smoothly;
- 2.With ultra low center of gravity,then machine is more stable and work strongly; Floor Grinding and Polishing Machine Manufacturer
- 3. The innovation of design makes the machine much more coordinate with the man, you will feel relax after a long working time;
- 4. You can install a variety of different specifications of the floor grinding block.

#### **Detailed Images:**