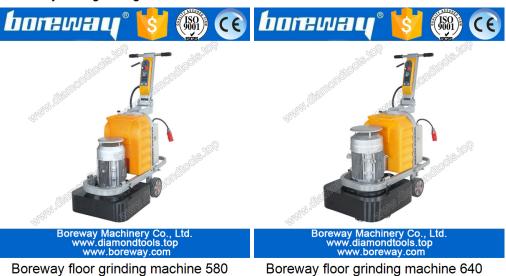

#### We have a variety of specifications machines

Floor grinding machine 490, Floor grinding machine 540, Floor grinding machine 580 Floor grinding machine 640, Floor grinding machine 700, Floor grinding blocks