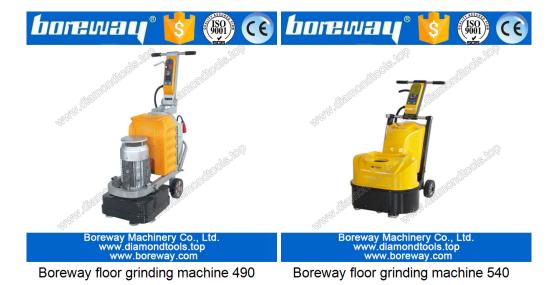

#### We have a variety of specifications machines

Floor grinding machine 490, Floor grinding machine 540, Floor grinding machine 580 Floor grinding machine 640, Floor grinding machine 700, Floor grinding blocks

These images are our floor grinding machine, For more details, please click on the corresponding image.

Boreway floor grinding machine 540-2

Boreway floor grinding machine 700

Smart manipulator 600