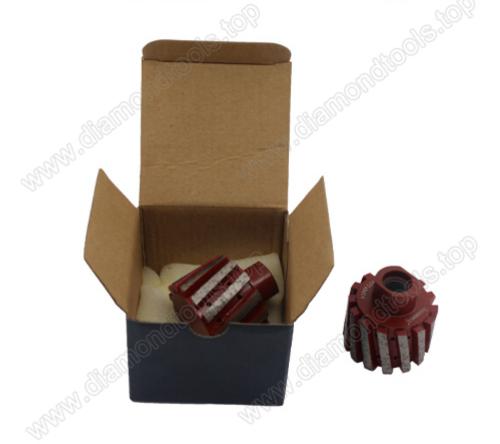

## Packing

Diamond grinding wheels packing in the carton.

We can also pack the diamond grinding wheels according to your requirements. Special specifications need to be negotiated for delivery times.

CE