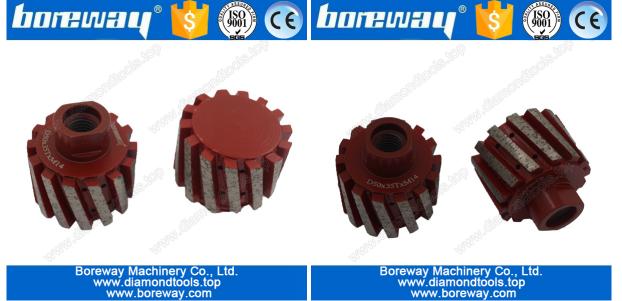

### **Brief introduction:**

D50\*45T\*M14 segmented diamond drum wheels are used for grinding granite marble and other stone, zero tolerance grinding wheels are usually used before resin filled diamond zero tolerance grinding wheels, make the stone surface smooth and tidy. Segmented type zero tolerance wheel are excellent for rough grinding, grinding wheels design greatly reduces waste.

#### Using sequence:

From coarse grit to soft grit, finally polishing. These diamond drum wheels must be wet use. All of our products have been strictly tested before access to market. Other specifications can be customized according to requirements.

### The specification of diamond zero tolerance grinding wheels:

| Code No.    | Diameter  | Grit   | Working<br>Method | Segment<br>Length | Connection |
|-------------|-----------|--------|-------------------|-------------------|------------|
| BW-DGW-Z-01 | 25mm(1")  | Rough  | Wet or Dry        | 20mm              | M14        |
| BW-DGW-Z-02 | 50mm(2")  | Medium |                   | 35mm              | 5/8"-11    |
| BW-DGW-Z-03 | 75mm(3")  | Hard   | ť                 | 45mm              | 1/2"G      |
| BW-DGW-Z-04 | 100mm(4") |        |                   |                   |            |