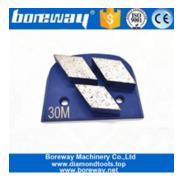

# **Lavina Concrete Grinding Polishing Pads With Double M Shape Segments**

Diamond Concrete Grinding Shoes are the best solution for large areas of thin coating removal, leveling and smoothing high spots in concrete, and work very well for concrete cleaning. Their segments are designed for aggressive grinding of concrete to make short work of your larger projects. These High Quality Diamond Grinding Shoes are also ideal for the initial steps in concrete polishing procedures.

These fast change diamond grinding shoes are situable for Lavina floor grinders, with improved diamonds give operator spending less time on site, cutting fast, more agressive

and save your budget.

# Lavina Concrete Grinding Polishing Pads With Double M Shape Segments:

Segment Shape: Double M Shape Segments

If you are interested in our products, you can click on me.

Tips: Diamond Bond Choice

Soft Bond - For Hard Concrete, between 4000 and 5500 psi. Bonds needs to be soft to expose diamond crystals to grind the hard surface. Hard concrete contains hard granite, quartz, river stone, flint rock.

## **Applications:**

Lavina Concrete Grinding Polishing Pads With Double M Shape Segments
Design for removing adhesives, thin coatings and leveling uneven spots or joints.
Grinding Shoes are designed for grinding and polishing concrete floors. Shoes/Cakes come soft bond, hard bond, and standard Medium bond and with mixed grits. These Concrete diamond Grinding Shoes fit Fast Change style grinding and polishing heads. Grinding Shoes are designed with Jumbo-Sized Segments for extended life and lower grinding cost per square yard compared to the competition.