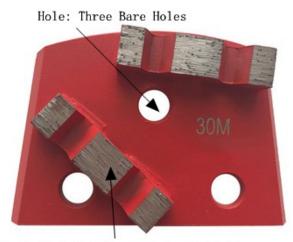

# **Lavina Concrete Grinding Polishing Pads With Double M Shape Segments**

Diamond Concrete Grinding Shoes are the best solution for large areas of thin coating removal, leveling and smoothing high spots in concrete, and work very well for concrete cleaning. Their segments are designed for aggressive grinding of concrete to make short work of your larger projects. These High Quality Diamond Grinding Shoes are also ideal for the initial steps in concrete polishing procedures.

# Lavina Concrete Grinding Polishing Pads With Double M Shape Segments:

Segment Shape: Double M Shape Segments

If you are interested in our products, you can click on me.

Tips: Diamond Bond Choice

Soft Bond - For Hard Concrete, between 4000 and 5500 psi. Bonds needs to be soft to expose diamond crystals to grind the hard surface. Hard concrete contains hard granite, quartz, river stone, flint rock.