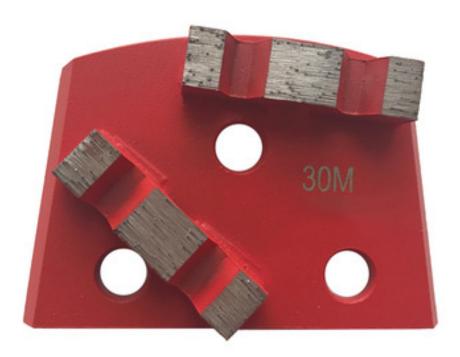

# **Lavina Concrete Grinding Polishing Pads With Double M Shape Segments**

Diamond Concrete Grinding Shoes are the best solution for large areas of thin coating removal, leveling and smoothing high spots in concrete, and work very well for concrete cleaning. Their segments are designed for aggressive grinding of concrete to make short work of your larger projects. These High Quality Diamond Grinding Shoes are also ideal for the initial steps in concrete polishing procedures.

# Lavina Concrete Grinding Polishing Pads With Double M Shape Segments:

Segment Shape: Double M Shape Segments

If you are interested in our products, you can click on me.

Tips: Diamond Bond Choice

Soft Bond - For Hard Concrete, between 4000 and 5500 psi. Bonds needs to be soft to expose diamond crystals to grind the hard surface. Hard concrete contains hard granite, quartz, river stone, flint rock.