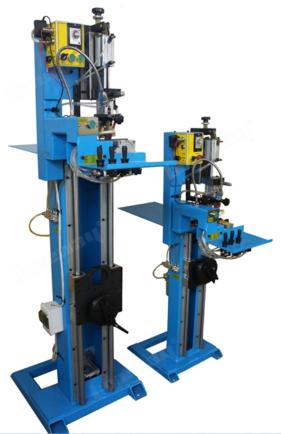

### **Picture:**

Manual Rack High Frequency Induction Machine Weld Diamond Segment Blade