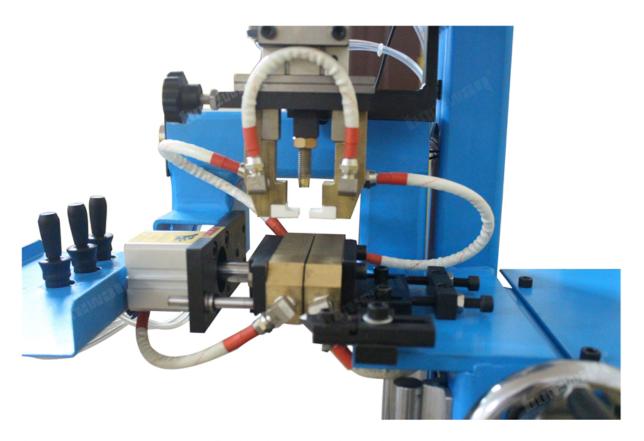

### **Picture:**

Manual Rack High Frequency Induction Machine Weld Diamond Segment Blade