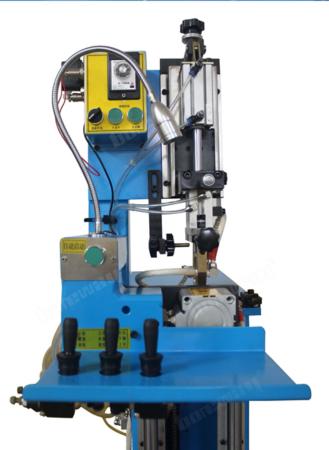

### **Picture:**

Manual Rack High Frequency Induction Machine Weld Diamond Segment Blade