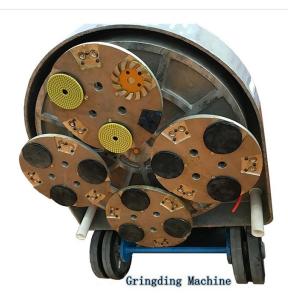

## **Quick Lock Scanmaskin Diamond Concrete Floor Grinding Segment**

Diamond Concrete Floor Grinding Plates are the best solution for large areas of thin coating removal, leveling and smoothing high spots in concrete, and work very well for concrete cleaning. Their segments are designed for aggressive grinding of concrete to make short work of your larger projects. These High Quality Diamond Grinding Tools are also ideal for the initial steps in concrete polishing procedures.

## **Applications:**

Quick Lock Scanmaskin Diamond Concrete Floor Grinding Segment application for all

kinds of concrete and terrazzo floors , fine grinding preparation on floor or old floor renovation before polishing. Suitable for general (concrete,stone) grinding use while mostly they are used for paint, glue, epoxy removal and floor coating, high quality and high efficiency, long lifespan.