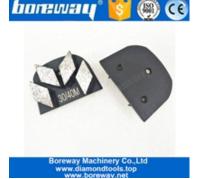

## **Quick Lock Scanmaskin Diamond Concrete Floor Grinding Segment**

Diamond Concrete Floor Grinding Plates are the best solution for large areas of thin coating removal, leveling and smoothing high spots in concrete, and work very well for concrete cleaning. Their segments are designed for aggressive grinding of concrete to make short work of your larger projects. These High Quality Diamond Grinding Tools are also ideal for the initial steps in concrete polishing procedures.

## **Specifications:**

The following are normal specifications of Quick Lock Scanmaskin Diamond Concrete Floor Grinding Segment:

| Name:           | Double Arrow Diamond Grinding Segments                                                |  |  |  |
|-----------------|---------------------------------------------------------------------------------------|--|--|--|
| Segment Grit:   | 16-270#etc.                                                                           |  |  |  |
| Segment No.     | 2T                                                                                    |  |  |  |
| Segment Shape[] | Double Arrow Segments                                                                 |  |  |  |
| Material:       | Diamond + Metal powder                                                                |  |  |  |
| Quality:        | International Standard Quality                                                        |  |  |  |
| Connection:     | Husqvarna Redi Lock/ Scanmaskin Redi Lock                                             |  |  |  |
| Machine:        | Husqvarna/Scanmaskin Quick Connceting<br>Grinding Machine                             |  |  |  |
| Bond:           | Very Soft Bond, Soft Bond, Medium Bond, Hard Bond, Very Hard Bond, Extreme Hard Bond. |  |  |  |