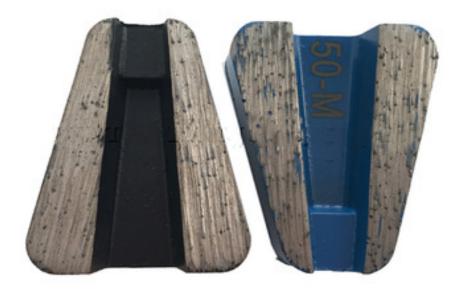

## **Quick Lock Scanmaskin Diamond Concrete Floor Grinding Segment**

Diamond Concrete Floor Grinding Plates are the best solution for large areas of thin coating removal, leveling and smoothing high spots in concrete, and work very well for concrete cleaning. Their segments are designed for aggressive grinding of concrete to make short work of your larger projects. These High Quality Diamond Grinding Tools are also ideal for the initial steps in concrete polishing procedures.

## **Specifications:**

The following are normal specifications of Quick Lock Scanmaskin Diamond Concrete Floor Grinding Segment:

| Name:           | Double Arrow Diamond Grinding Segments                                                |  |  |  |
|-----------------|---------------------------------------------------------------------------------------|--|--|--|
| Segment Grit:   | 16-270#etc.                                                                           |  |  |  |
| Segment No.     | 2T                                                                                    |  |  |  |
| Segment Shape[] | Double Arrow Segments                                                                 |  |  |  |
| Material:       | Diamond + Metal powder                                                                |  |  |  |
| Quality:        | International Standard Quality                                                        |  |  |  |
| Connection:     | Husqvarna Redi Lock/ Scanmaskin Redi Lock                                             |  |  |  |
| Machine:        | Husqvarna/Scanmaskin Quick Connceting<br>Grinding Machine                             |  |  |  |
| Bond:           | Very Soft Bond, Soft Bond, Medium Bond, Hard Bond, Very Hard Bond, Extreme Hard Bond. |  |  |  |

## **Applications:**

Quick Lock Scanmaskin Diamond Concrete Floor Grinding Segment application for all

kinds of concrete and terrazzo floors , fine grinding preparation on floor or old floor renovation before polishing. Suitable for general (concrete,stone) grinding use while mostly they are used for paint, glue, epoxy removal and floor coating, high quality and high efficiency, long lifespan.