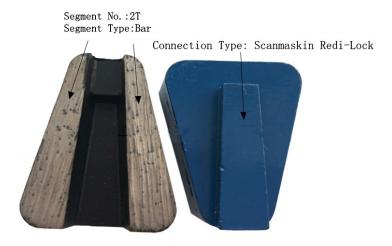

## **Specifications:**

The following are normal specifications of Quick Lock Scanmaskin Diamond Concrete Floor Grinding Segment:

| Name:           | Double Arrow Diamond Grinding Segments                                                |  |  |  |
|-----------------|---------------------------------------------------------------------------------------|--|--|--|
| Segment Grit:   | 16-270#etc.                                                                           |  |  |  |
| Segment No.     | 2T                                                                                    |  |  |  |
| Segment Shape[] | Double Arrow Segments                                                                 |  |  |  |
| Material:       | Diamond + Metal powder                                                                |  |  |  |
| Quality:        | International Standard Quality                                                        |  |  |  |
| Connection:     | Husqvarna Redi Lock/ Scanmaskin Redi Lock                                             |  |  |  |
| Machine:        | Husqvarna/Scanmaskin Quick Connceting<br>Grinding Machine                             |  |  |  |
| Bond:           | Very Soft Bond, Soft Bond, Medium Bond, Hard Bond, Very Hard Bond, Extreme Hard Bond. |  |  |  |

## **Applications:**

Quick Lock Scanmaskin Diamond Concrete Floor Grinding Segment application for all

kinds of concrete and terrazzo floors , fine grinding preparation on floor or old floor renovation before polishing. Suitable for general (concrete,stone) grinding use while mostly they are used for paint, glue, epoxy removal and floor coating, high quality and high efficiency, long lifespan.