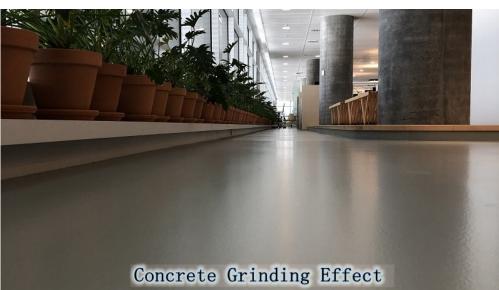

## **Quick Lock Scanmaskin Diamond Concrete Floor Grinding Segment**

Diamond Concrete Floor Grinding Plates are the best solution for large areas of thin coating removal, leveling and smoothing high spots in concrete, and work very well for concrete cleaning. Their segments are designed for aggressive grinding of concrete to make short work of your larger projects. These High Quality Diamond Grinding Tools are also ideal for the initial steps in concrete polishing procedures.

## **Applications:**

Quick Lock Scanmaskin Diamond Concrete Floor Grinding Segment application for all

kinds of concrete and terrazzo floors , fine grinding preparation on floor or old floor renovation before polishing. Suitable for general (concrete,stone) grinding use while mostly they are used for paint, glue, epoxy removal and floor coating, high quality and high efficiency, long lifespan.