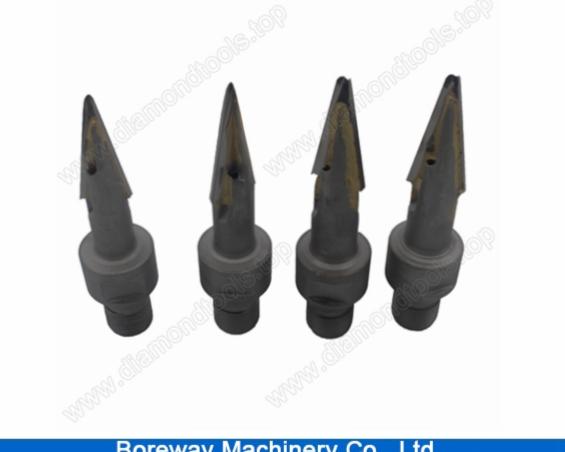

## Introduction:

R5 tungsten steel chisel is applied on CNC engraving machine is mainly used for granite, marble and other stone carving, drilling and milling, processing, and can also be used for stone lines forming

#### **Picture:**

CE