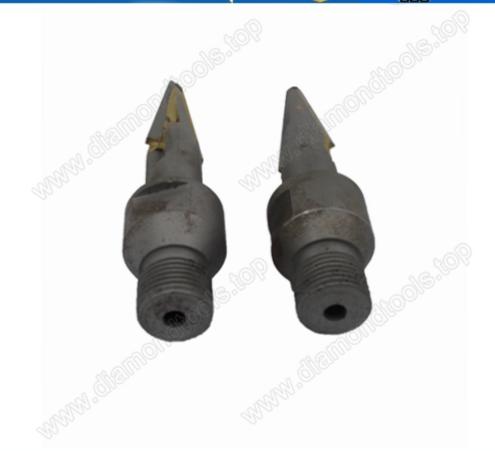

## Introduction:

R5 tungsten steel chisel is applied on CNC engraving machine is mainly used for granite, marble and other stone carving, drilling and milling, processing, and can also be used for stone lines forming

#### **Picture:**

CE