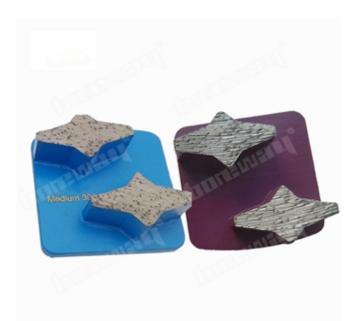

# **Redi Lock Grinding Pads:**

Double Star Segments

<Redi Lock Grinding Pads>

Husqvarna Redi Lock Blank Scanmaskin Blank

#### **Connection:**

- (1) Husqvarna Redi Lock
- (2) Scanmaskin Redi Lock

If you are interested in our products, you can click on me.