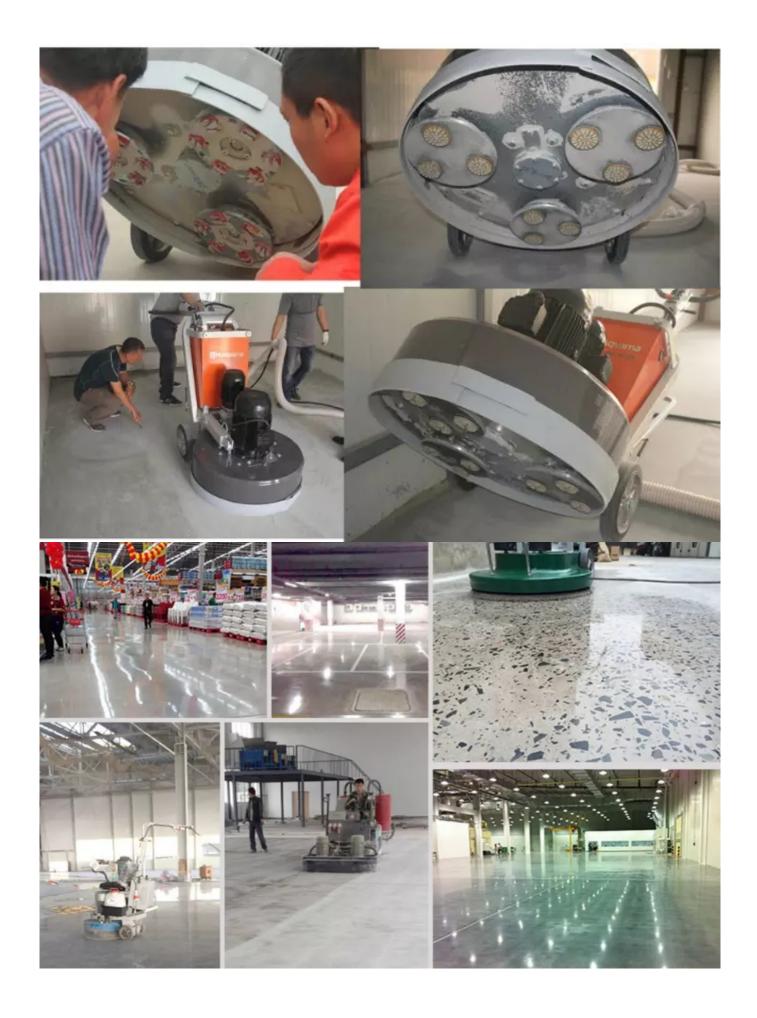

# **Applications:**

**Redi Lock Grinding Pads.** Suitable for general (concrete, stone) grinding use while mostly they are used for paint, glue, epoxy removal and floor coating, high quality and high efficiency, long lifespan.