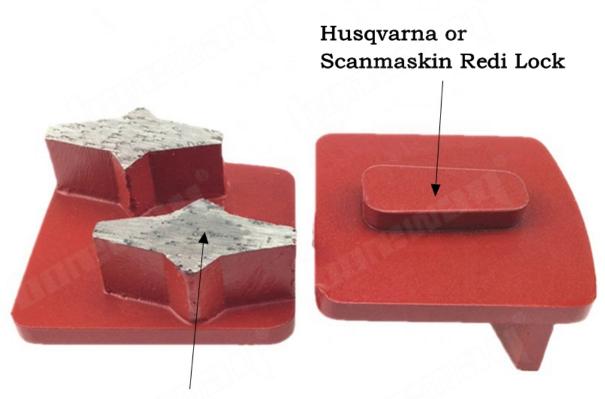

#### **Connection:**

- (1) Husqvarna Redi Lock
- (2) Scanmaskin Redi Lock

If you are interested in our products, you can click on me.