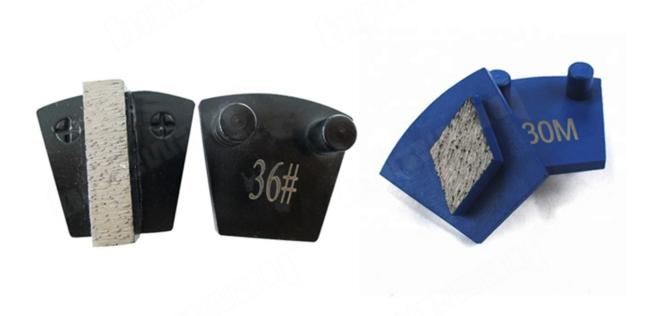

#### **Color:**

| CONCRETE<br>HARDNESS | Xtreme<br>Hard | Very Hard | Hard      | Medium<br>Hard | Soft      | Very Soft |
|----------------------|----------------|-----------|-----------|----------------|-----------|-----------|
| PSI                  | 6500-9000      | 5000-7000 | 4000-5000 | 3000-4000      | 1500-3500 | 1000-2000 |
| MPA                  | C50-C65        | C40-C55   | C30-C50   | C20-C40        | C15-C25   | C10-C20   |
| CODE                 | XHF            | VHF       | HF        | MHF            | SF        | VSF       |
| COLOUR               |                |           |           |                |           |           |

**Note:** Special logo, segment size and shapes, installation are available by customer's request.

Two Round Pins Redi Lock Blank

Two Square Pins Redi Lock Blank

#### Two Pins Redi Lock Blank:

- 1. Two Round Pins Redi Lock Blank.
- 2. Two Square Pins Redi Lock Blank.