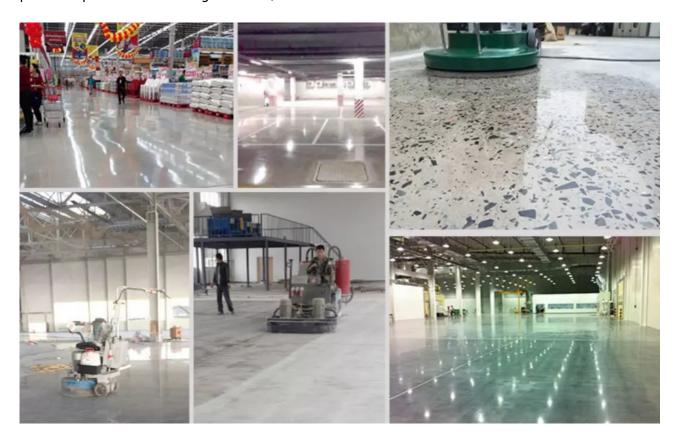

## **Applications:**

**Redi Lock Two Pins Diamond Grinding Shoes** suitable for general (concrete, stone) grinding use while mostly they are used for paint, glue, epoxy removal and floor coating, high quality and high efficiency, long lifespan.