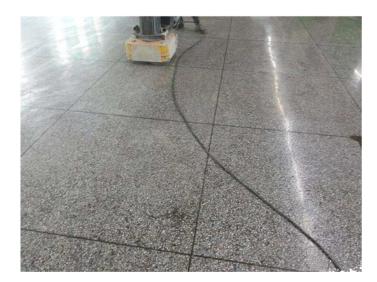

## **Redi Lock Two Pins Diamond Grinding Shoes:**

Single Diamond Segment

## **Applications:**

**Redi Lock Two Pins Diamond Grinding Shoes** suitable for general (concrete, stone) grinding use while mostly they are used for paint, glue, epoxy removal and floor coating, high quality and high efficiency, long lifespan.