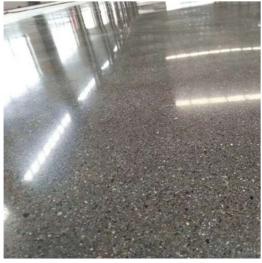

3. Hard Bond (Black) – The bond of the metallic powder in the segment wears away slowly and prevents premature wear against soft, abrasive surfaces.

**Before Grinding and Polishing** 

After Grinding and Polishing