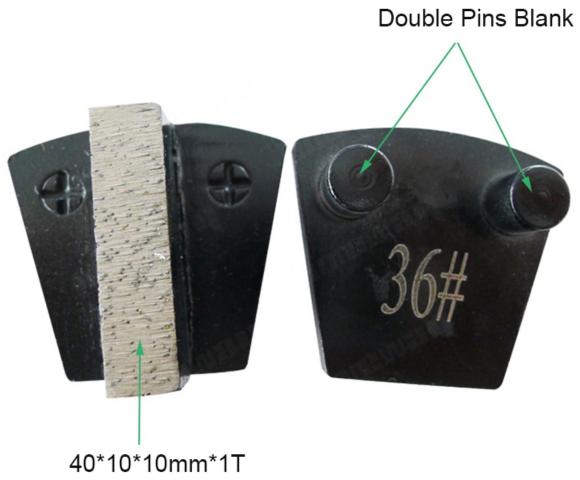

## **Specifications:**

The following are normal specifications Redi Lock Two Pins Diamond Grinding Shoes:

| Name:         | Redi Lock Two Pins Diamond Grinding Shoes  |  |
|---------------|--------------------------------------------|--|
| Segment Grit: | 16-270#etc.                                |  |
| Size:         | Single Segment                             |  |
| Segment Size: | 40*10*10mm*1T                              |  |
| Material:     | Diamond And Metal Powder                   |  |
| Application:  | Concrete and Terrazzo Floor                |  |
| Connection:   | Two Pins Redi Lock Connection              |  |
| Machine:      | Two Pins Quick Connceting Grinding Machine |  |

**Note:** Special logo, segment size and shapes, installation are available by customer's request.

Two Round Pins Redi Lock Blank

Two Square Pins Redi Lock Blank

#### Two Pins Redi Lock Blank:

- 1. Two Round Pins Redi Lock Blank.
- 2. Two Square Pins Redi Lock Blank.