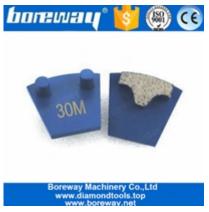

# Single Segment Redi Lock Two Pins Diamond Grinding Shoes For Concrete Floor and Stone Surface

**Redi Lock Two Pins Diamond Grinding Shoes** metal bond diamonds have high strength, excellent wear resistance, and a low friction coefficient.

**Redi Lock Two Pins Diamond Grinding Shoes** metal bond diamonds high grinding efficiency and low grinding force generates less heat in the grinding process.

## **Redi Lock Two Pins Diamond Grinding Shoes:**

Single Diamond Segment

## **Applications:**

**Redi Lock Two Pins Diamond Grinding Shoes** suitable for general (concrete, stone) grinding use while mostly they are used for paint, glue, epoxy removal and floor coating, high quality and high efficiency, long lifespan.