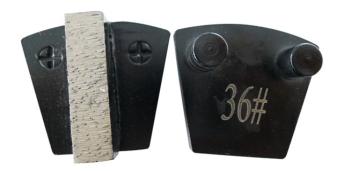

## **Redi Lock Two Pins Diamond Grinding Shoes:**

Single Diamond Segment

**Note:** Special logo, segment size and shapes, installation are available by customer's request.

Two Round Pins Redi Lock Blank

Two Square Pins Redi Lock Blank

#### Two Pins Redi Lock Blank:

- 1. Two Round Pins Redi Lock Blank.
- 2. Two Square Pins Redi Lock Blank.