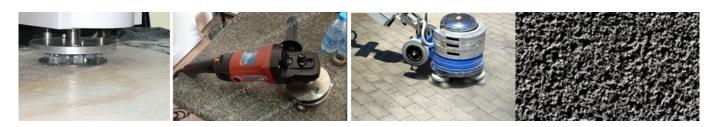

## **Applications:**

Star shape bush hammer bit can be used in angle grinder, can be flexibly used in granite, marble, concrete and asphalt.