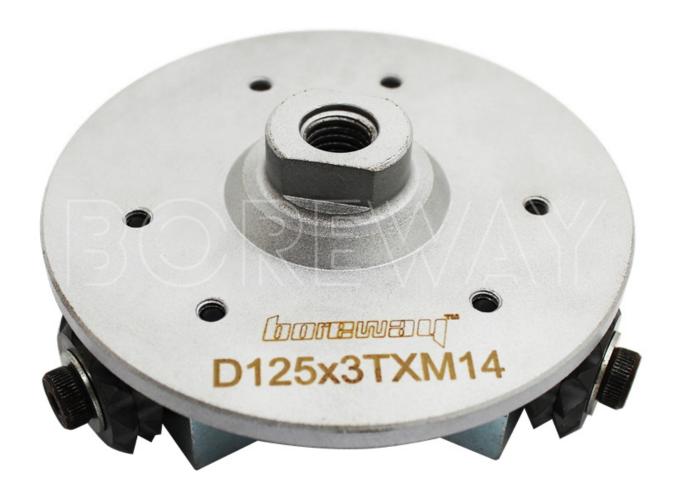

#### **Descriptions:**

Star type **rotary bush hammer plate with 3 rollers**, there are 20 teeth star-shaped abrasive grains on each grinding wheel, m14 inner hole.

The star rotary bush hammer on the 125mm bush hammer disc can be disassembled and adjusted. The bush hammer plate has multiple screw holes to facilitate the adjustment and positioning of the working area of the bush hammer.

## **Specifications:**

The Followings Are The Normal Specifications Of **Rotary Bush Hammer Plate With 4 Rollers**:

| Diameter          | Roller Quantity | Segment Quantity | Connection |
|-------------------|-----------------|------------------|------------|
| 125mm<br>(5 Inch) | 3T              | 20 Tip           | M14        |

#### **Product Details:**

125mm Star Type Rotary Bush Hammer Plate With 3 Rollers For Granite

Boreway Machinery Co.,Ltd www.diamondtools.top www.boreway.net