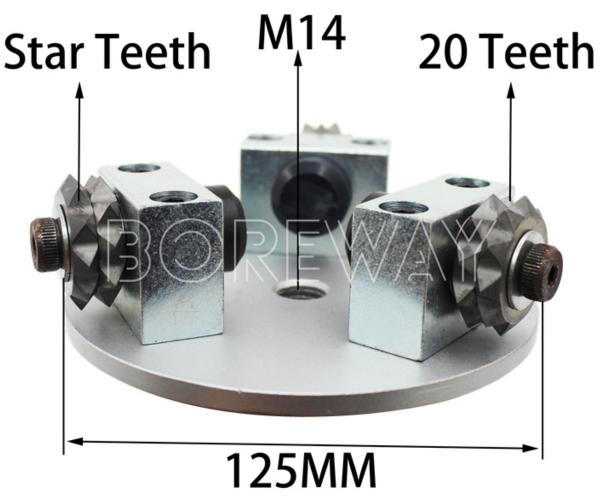

#### **Descriptions:**

Star type **rotary bush hammer plate with 3 rollers**, there are 20 teeth star-shaped abrasive grains on each grinding wheel, m14 inner hole.

The star rotary bush hammer on the 125mm bush hammer disc can be disassembled and adjusted. The bush hammer plate has multiple screw holes to facilitate the adjustment and positioning of the working area of the bush hammer.

## **Specifications:**

The Followings Are The Normal Specifications Of **Rotary Bush Hammer Plate With 4 Rollers**:

| Diameter          | Roller Quantity | Segment Quantity | Connection |
|-------------------|-----------------|------------------|------------|
| 125mm<br>(5 Inch) | 3T              | 20 Tip           | M14        |

#### **Product Details:**

125mm Star Type Rotary Bush Hammer Plate With 3 Rollers For Granite

Boreway Machinery Co.,Ltd www.diamondtools.top www.boreway.net