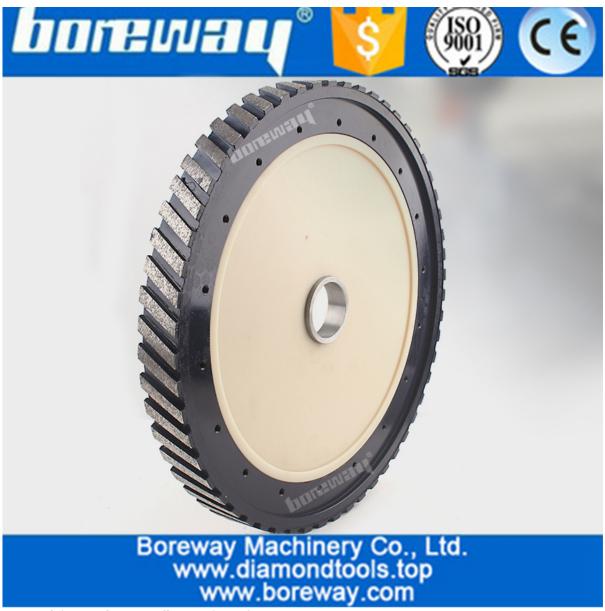

### Introduction:

Diamond milling wheel is been applied to router machines or CNC machines. It is used to level off your slab before running your profile wheels. Diamond silent milling wheels are widely used for grinding surface of granite and marble. With special material, it save lots of weights and make no any noise when working.

D300mm CNC segment wide 40mm diamond silent core milling wheel for grinding granite and marble are used for surface milling and material removal for various granite and marble stone.

#### Picture:

Click this link to browse other sizes of diamond milling wheel:

Designed for grinding or milling surface of stone

Boreway Machinery Co., Ltd. www.diamondtools.top www.boreway.com

Boreway Machinery Co., Ltd. www.diamondtools.top www.boreway.com