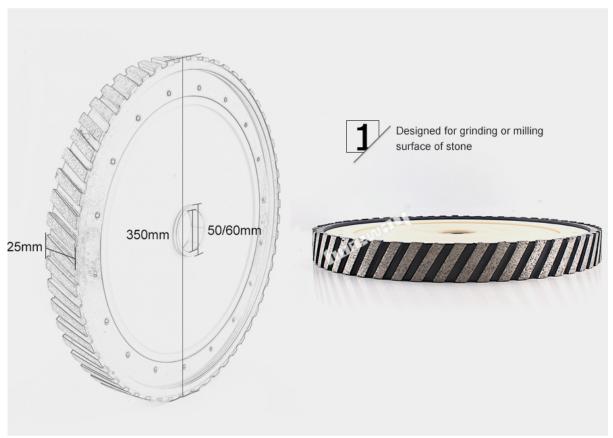

## **Specification:**

Diamond Milling wheel of the conventional specifications:

| Diameter /<br>mm         | Segment<br>Width / mm      | Inner Hole /<br>mm | Connection       | Grit NO.                          | Machine                                     |
|--------------------------|----------------------------|--------------------|------------------|-----------------------------------|---------------------------------------------|
| 250<br>300<br>350<br>400 | 20<br>25<br>30<br>35<br>40 | 50<br>60           | 25.4<br>50<br>60 | 30/40 #<br>60 #<br>100 #<br>200 # | CNC machine<br>and<br>radial arm<br>machine |

#### Picture:

Click this link to browse other sizes of diamond milling wheel:

Designed for grinding or milling surface of stone

Boreway Machinery Co., Ltd. www.diamondtools.top www.boreway.com

Boreway Machinery Co., Ltd. www.diamondtools.top www.boreway.com