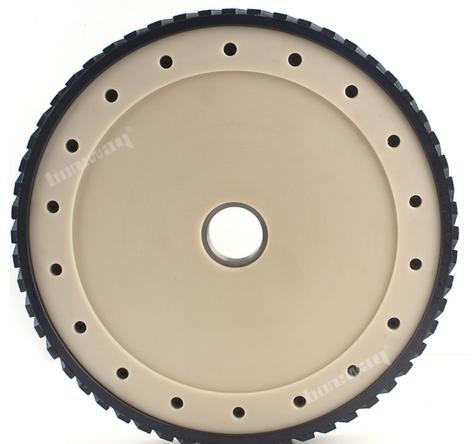

### Introduction:

Diamond milling wheel is been applied to router machines or CNC machines. It is used to level off your slab before running your profile wheels. Diamond silent milling wheels are widely used for grinding surface of granite and marble. With special material, it save lots of weights and make no any noise when working.

D300mm CNC segment wide 40mm diamond silent core milling wheel for grinding granite and marble are used for surface milling and material removal for various granite and marble stone.

#### Feature:

- 1.Good performance and long lifespan.
- 2. With feature of high efficiency, accuracy in shape and size.
- 3. Wet cutting; Nylon body with lightweight; Aebor 50 or 60mm available
- 4. The diamond silent milling wheel was designed for stationary saws and milling.
- 5. The unique design with good sharpness allows easy dust removal, low noise and safety.machine. It is available in a granite and a marble surface, both options feature an ultra quiet core and high quality segment.

## **Specification:**

Diamond Milling wheel of the conventional specifications:

| Diameter /<br>mm         | Segment<br>Width / mm      | Inner Hole /<br>mm | Connection       | Grit NO.                          | Machine                                     |
|--------------------------|----------------------------|--------------------|------------------|-----------------------------------|---------------------------------------------|
| 250<br>300<br>350<br>400 | 20<br>25<br>30<br>35<br>40 | 50<br>60           | 25.4<br>50<br>60 | 30/40 #<br>60 #<br>100 #<br>200 # | CNC machine<br>and<br>radial arm<br>machine |