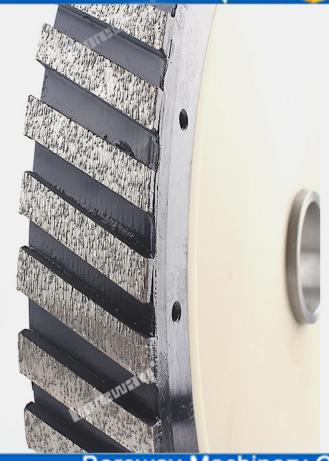

#### Feature:

- 1.Good performance and long lifespan.
- 2. With feature of high efficiency, accuracy in shape and size.
- 3. Wet cutting; Nylon body with lightweight; Aebor 50 or 60mm available
- 4. The diamond silent milling wheel was designed for stationary saws and milling.
- 5. The unique design with good sharpness allows easy dust removal, low noise and safety.machine. It is available in a granite and a marble surface, both options feature an ultra quiet core and high quality segment.

#### Picture:

Click this link to browse other sizes of diamond milling wheel:

Designed for grinding or milling surface of stone

Boreway Machinery Co., Ltd. www.diamondtools.top www.boreway.com

Boreway Machinery Co., Ltd. www.diamondtools.top www.boreway.com