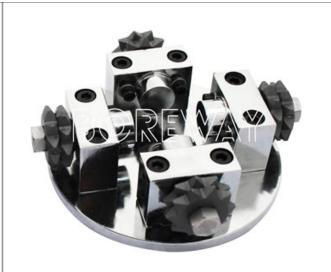

## **Product show**

Star Type 20 Teeth Rotary Bush Hammer Roller With Stand Manufacturer & Suppliers