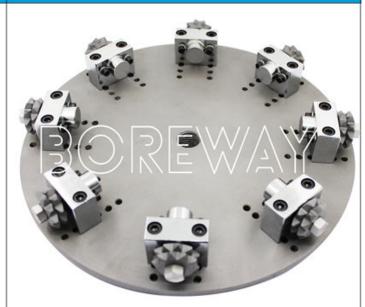

## **Product show**

Star Type 20 Teeth Rotary Bush Hammer Roller With Stand Manufacturer & Suppliers