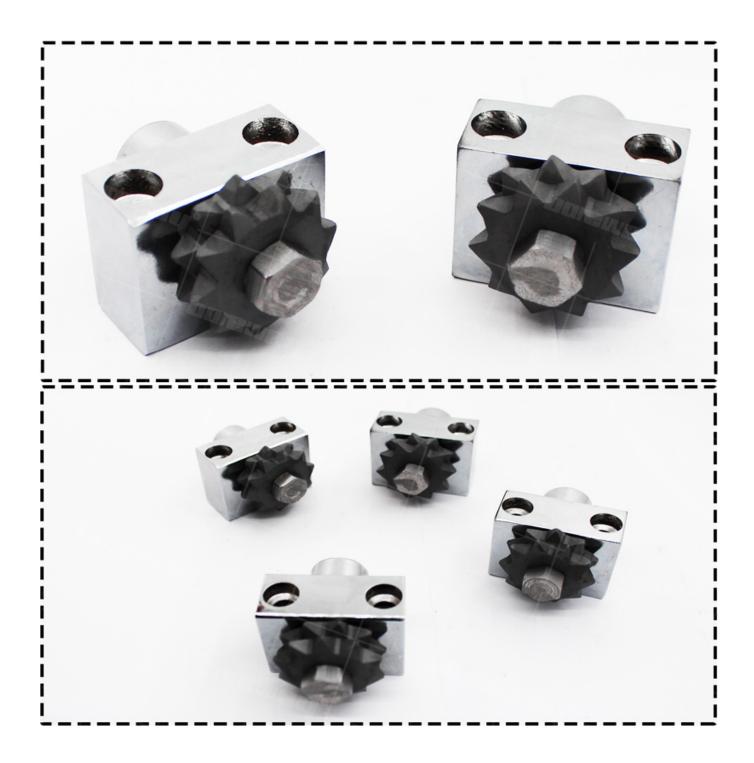

## **Product show**

Star Type 20 Teeth Rotary Bush Hammer Roller With Stand Manufacturer & Suppliers

# **Application:**

125mm bush hammer plate Tool is used on angle grinder and floor grinder.

Star type rotary bush hammer roller use for 125mm, 150mm, 300mm and other size bush hammer plate.

Bush hammer tool for concrete finish,to process bush hammered litchi surface on concrete granite, marble, and other stone surfaces.