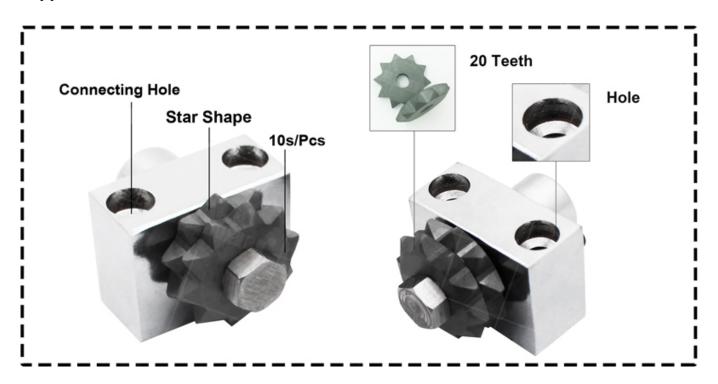

## **Product Description**

**Star type rotary bush hammer roller** is suitable for surface fabricating, making bush hammered effect for stone products and concrete floor.

The processed surface is real and natural, which is a high-quality surface treatment for safety and anti-skid.

### Feature:

- 1. Alloy carbide bush hammer roller, high efficiency, long lifespan, reasonable price.
- 2. Rotary bush hammer roller for manufacturer can grinding sand blasting surface and litchi surface.
- 3.Bush Hammers have been around a long time and have proven the easiest way to texturize stone, Concrete & asphalt.
- 4. The grinding direction of the star type diamond bush hammer on the wheel can be adjusted according to the effect of the litchi surface that the customer wants to polish.

## **Product Specification:**

The Following Are Normal Specifications Star Type Rotary Bush Hammer Roller:

| Outer<br>Diameter | Wheel<br>Width | Segment No. | Shape | Machine                         |
|-------------------|----------------|-------------|-------|---------------------------------|
| 33mm              | 6.5mm          | 2x10 Teeth  | Star  | Angle Grinder,<br>Floor Grinder |

## **Product show**

Star Type 20 Teeth Rotary Bush Hammer Roller With Stand Manufacturer & Suppliers