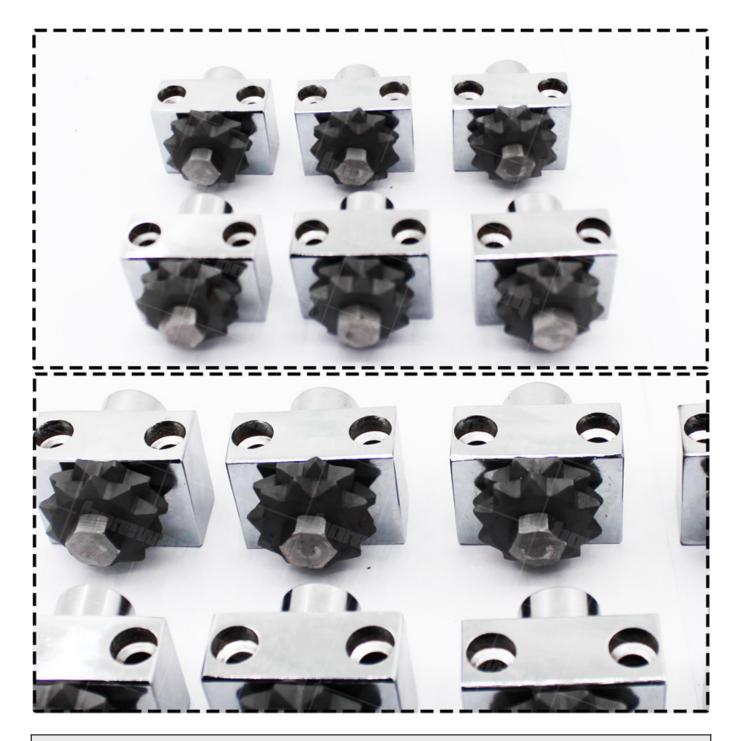

## **Product show**

Star Type 20 Teeth Rotary Bush Hammer Roller With Stand Manufacturer & Suppliers

# **Application:**

125mm bush hammer plate Tool is used on angle grinder and floor grinder.

Star type rotary bush hammer roller use for 125mm, 150mm, 300mm and other size bush hammer plate.

Bush hammer tool for concrete finish,to process bush hammered litchi surface on concrete granite, marble, and other stone surfaces.