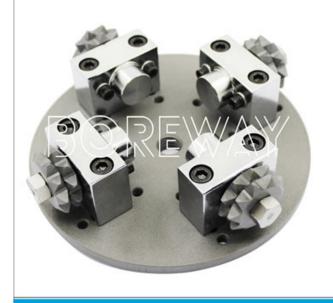

## **Product show**

Star Type 20 Teeth Rotary Bush Hammer Roller With Stand Manufacturer & Suppliers