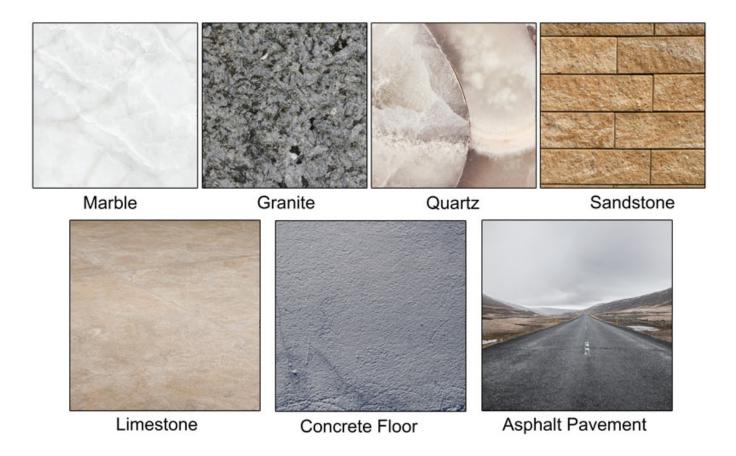

# **Application:**

125mm bush hammer plate Tool is used on angle grinder and floor grinder.

Star type rotary bush hammer roller use for 125mm, 150mm, 300mm and other size bush hammer plate.

Bush hammer tool for concrete finish,to process bush hammered litchi surface on concrete granite, marble, and other stone surfaces.