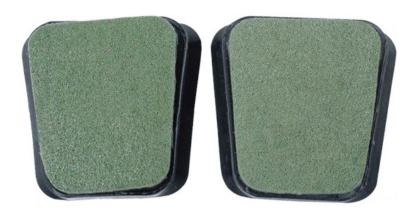

**Abrasive Sponge For Stone Polishing** it is applicable in continuous aotomatic, single head machine, manual machine and curve grinding machine, it has the characteristic of high sharpness, abrasiveness, fast lossing, stable quality and super applicability.

## **Sponge / Nylon Frankfurt**

| Descri                     | ption | Grit No.                                                                 | Package(PCS/PTN) | Weight(KG/PTN) |
|----------------------------|-------|--------------------------------------------------------------------------|------------------|----------------|
| Sponge /<br>Frank<br>Abras | furt  | 120#,150#,180#,<br>240#,500#,800#,<br>1000#,2000#,3000#,<br>6000#,10000# | 36               | 6              |