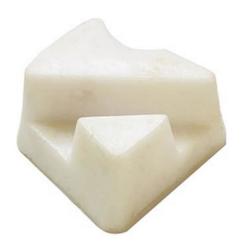

**Abrasive Sponge For Stone Polishing** it is applicable in continuous aotomatic, single head machine, manual machine and curve grinding machine, it has the characteristic of high sharpness, abrasiveness, fast lossing, stable quality and super applicability.

**Using sequence** (Abrasive Sponge for Stone Polishing Wholesaler)

From the thick number to the number, Polishes finally.