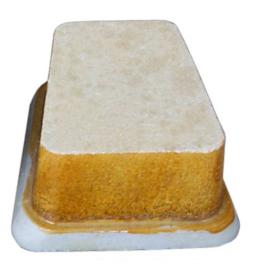

**Abrasive Sponge For Stone Polishing** it is applicable in continuous aotomatic, single head machine, manual machine and curve grinding machine, it has the characteristic of high sharpness, abrasiveness, fast lossing, stable quality and super applicability.

**Using sequence** (Abrasive Sponge for Stone Polishing Wholesaler)

From the thick number to the number, Polishes finally.