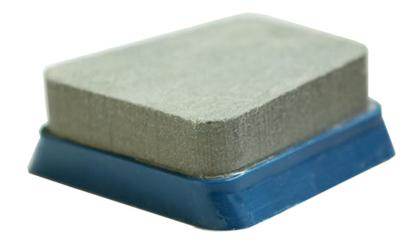

#### **Abrasive For Marble:**

Diamond Frankfurt Abrasive: (Stone Polishing Abrasive for Manufacturer)

Applicable in continuous production line or single head machine instead of normal abrasive tools.

Description Grit Type Remark

| Description | Grit No. | Type | Remark |
|-------------|----------|------|--------|
|             |          |      |        |

Diamond Frankfurt Abrasive

36#<sub>\[\]</sub>46# ,60#, 80#,120#,150 #,180# ,220#

 $\mathsf{A.B}$ 

Applicable for marble and artificial panel