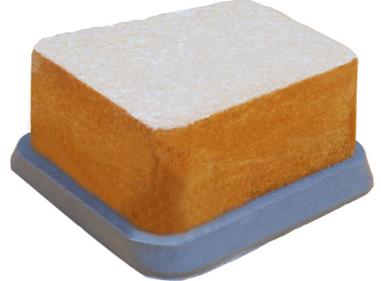

## **Sponge / Nylon Frankfurt**

| Descri                     | ption | Grit No.                                                                 | Package(PCS/PTN) | Weight(KG/PTN) |
|----------------------------|-------|--------------------------------------------------------------------------|------------------|----------------|
| Sponge /<br>Frank<br>Abras | furt  | 120#,150#,180#,<br>240#,500#,800#,<br>1000#,2000#,3000#,<br>6000#,10000# | 36               | 6              |