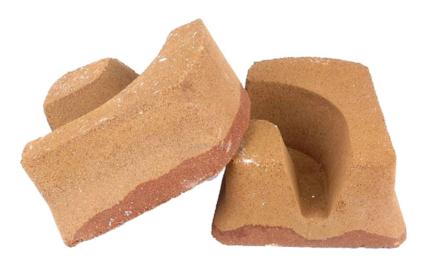

## **Magnesite Frankfurt Abrasive**

| Description                        | Grit No.                                           | Package(PCS/PTN) | Weight(KG/PTN) |
|------------------------------------|----------------------------------------------------|------------------|----------------|
| Magnesite<br>Frankfurt<br>Abrasive | 16#,24#,36#,46#<br>60#,80#,120#,180#,<br>220#,320# | 36               | 21             |