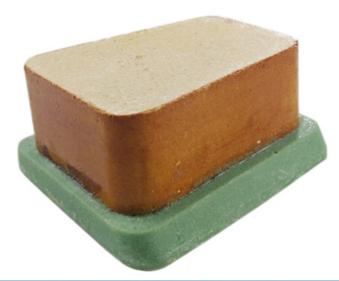

**Abrasive Sponge For Stone Polishing** it is applicable in continuous aotomatic, single head machine, manual machine and curve grinding machine, it has the characteristic of high sharpness, abrasiveness, fast lossing, stable quality and super applicability.

**Using sequence** (Abrasive Sponge for Stone Polishing Wholesaler)

From the thick number to the number, Polishes finally.