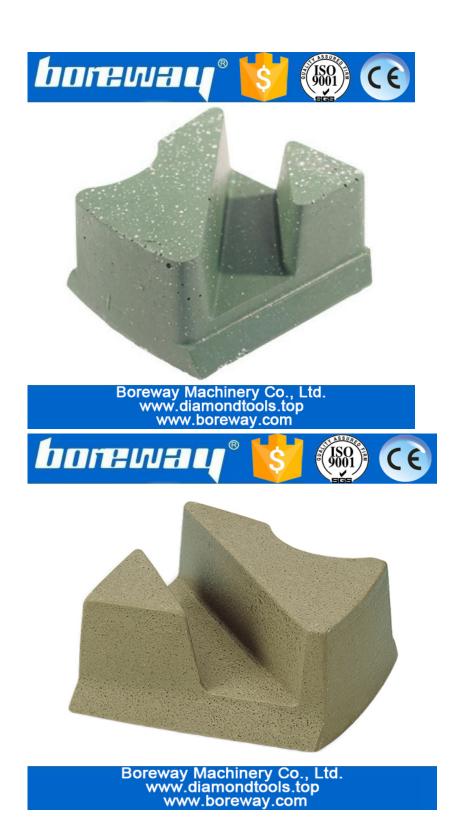

#### **Detailed Images:**

#### **Abrasive For Marble:**

Diamond Frankfurt Abrasive: (Stone Polishing Abrasive for Manufacturer)

Applicable in continuous production line or single head machine instead of normal abrasive tools.

Description Grit Type Remark