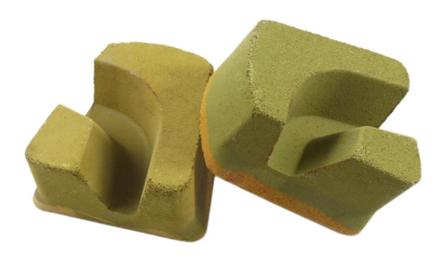

**Abrasive Sponge For Stone Polishing** it is applicable in continuous aotomatic, single head machine, manual machine and curve grinding machine, it has the characteristic of high sharpness, abrasiveness, fast lossing, stable quality and super applicability.

**Using sequence** (Abrasive Sponge for Stone Polishing Wholesaler)

From the thick number to the number, Polishes finally.