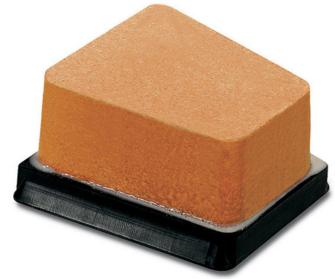

**Abrasive Sponge For Stone Polishing** it is applicable in continuous aotomatic, single head machine, manual machine and curve grinding machine, it has the characteristic of high sharpness, abrasiveness, fast lossing, stable quality and super applicability.

**Using sequence** (Abrasive Sponge for Stone Polishing Wholesaler)

From the thick number to the number, Polishes finally.