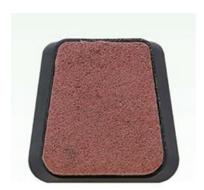

**Abrasive Sponge For Stone Polishing** it is applicable in continuous aotomatic, single head machine, manual machine and curve grinding machine, it has the characteristic of high sharpness, abrasiveness, fast lossing, stable quality and super applicability.

## **Sponge / Nylon Frankfurt**

| Descri                     | ption | Grit No.                                                                 | Package(PCS/PTN) | Weight(KG/PTN) |
|----------------------------|-------|--------------------------------------------------------------------------|------------------|----------------|
| Sponge /<br>Frank<br>Abras | furt  | 120#,150#,180#,<br>240#,500#,800#,<br>1000#,2000#,3000#,<br>6000#,10000# | 36               | 6              |