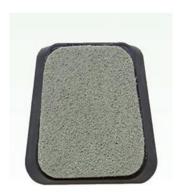

## **Sponge / Nylon Frankfurt**

| Descri                     | ption | Grit No.                                                                 | Package(PCS/PTN) | Weight(KG/PTN) |
|----------------------------|-------|--------------------------------------------------------------------------|------------------|----------------|
| Sponge /<br>Frank<br>Abras | furt  | 120#,150#,180#,<br>240#,500#,800#,<br>1000#,2000#,3000#,<br>6000#,10000# | 36               | 6              |