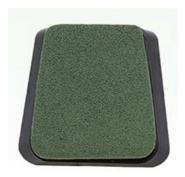

**Abrasive Sponge For Stone Polishing** it is applicable in continuous aotomatic, single head machine, manual machine and curve grinding machine, it has the characteristic of high sharpness, abrasiveness, fast lossing, stable quality and super applicability.

## **Sponge / Nylon Frankfurt**

| Descri                     | ption | Grit No.                                                                 | Package(PCS/PTN) | Weight(KG/PTN) |
|----------------------------|-------|--------------------------------------------------------------------------|------------------|----------------|
| Sponge /<br>Frank<br>Abras | furt  | 120#,150#,180#,<br>240#,500#,800#,<br>1000#,2000#,3000#,<br>6000#,10000# | 36               | 6              |