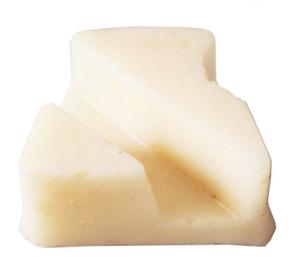

**Abrasive Sponge For Stone Polishing** it is applicable in continuous aotomatic, single head machine, manual machine and curve grinding machine, it has the characteristic of high sharpness, abrasiveness, fast lossing, stable quality and super applicability.

**Using sequence** (Abrasive Sponge for Stone Polishing Wholesaler)

From the thick number to the number, Polishes finally.