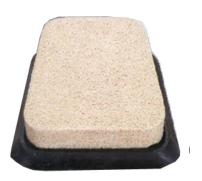

**Abrasive Sponge For Stone Polishing** it is applicable in continuous aotomatic, single head machine, manual machine and curve grinding machine, it has the characteristic of high sharpness, abrasiveness, fast lossing, stable quality and super applicability.

## **Sponge / Nylon Frankfurt**

| Descri                     | ption | Grit No.                                                                 | Package(PCS/PTN) | Weight(KG/PTN) |
|----------------------------|-------|--------------------------------------------------------------------------|------------------|----------------|
| Sponge /<br>Frank<br>Abras | furt  | 120#,150#,180#,<br>240#,500#,800#,<br>1000#,2000#,3000#,<br>6000#,10000# | 36               | 6              |