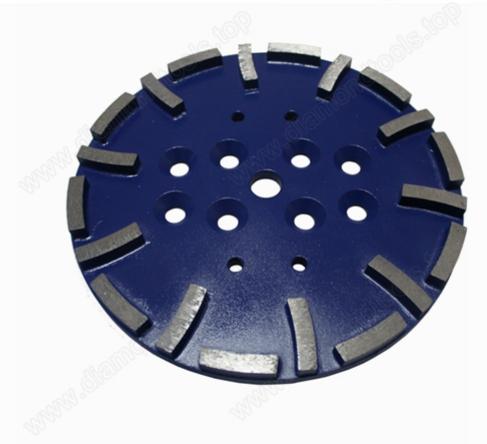

## Introduction:

**250mm Diamond Concrete Flat Grinding Plate** are used on grinding machines or floor grinding machines to remove the thick

expoxy,glue,paint and other uneven coating of concrete,terrazzo and stone floor,showing a flat floor.

## **Features:**

- 1. High aggressive and efficient for various concrete floors.
- 2. Good grinding efficiency and long lifespan.
- 3. Perfect balance and stable performance.

## **Specifications:**

The follow are the normal specifications of our 250mm Diamond Concrete Flat Grinding Plate:

| Product Name            | Material | Diameter                 | Normal Grit    | Applications                        |
|-------------------------|----------|--------------------------|----------------|-------------------------------------|
| Diamond Grinding Plates | Diamond  | 10'' 250mm<br>12'' 300mm | 200# 300# 400# | Concrete<br>Terrazzo<br>Stone Floor |

## **Picture**

250mm Diamond Concrete Flat Grinding Plate

Boreway Machinery Co., Ltd. www.diamondtools.top www.boreway.com

Related product:

Granite cup grinding wheel 4 inch, turbo wave cup grinding wheel