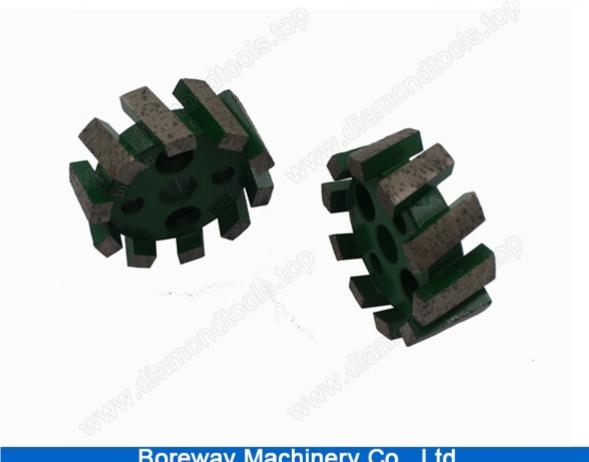

## CNC Diamond Standard Stubbing Wheel For Stone D50\*20T\*10H

are used for surface milling and material removal for various granite and marble stone on router machines.

Their merits are high efficiency of production, accuracy in shape and size.

### **Picture:**

CNC Diamond Standard Stubbing Wheel For Stone D50\*20T\*10H

Boreway Machinery Co., Ltd. www.diamondtools.top www.boreway.com