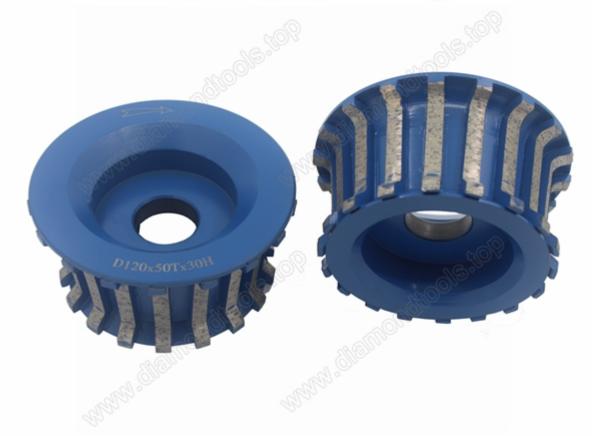

#### **Picture:**

Stone profile diamond cutting wheel D400\*60T\*50H

Boreway Machinery Co., Ltd. www.diamondtools.top www.boreway.com

D120 sintered grinding wheel diamond for granite, stone diamond profiling wheel for milling