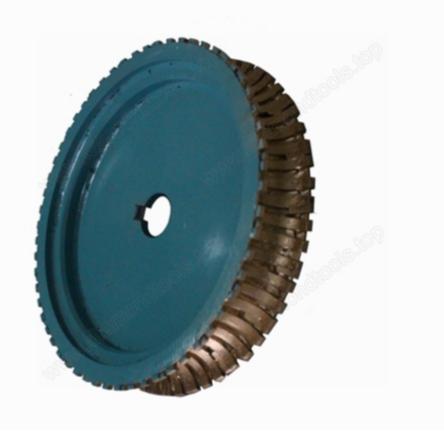

#### **Picture:**

Stone profile diamond cutting wheel D400\*60T\*50H

Boreway Machinery Co., Ltd. www.diamondtools.top www.boreway.com

D120 sintered grinding wheel diamond for granite, stone diamond profiling wheel for milling