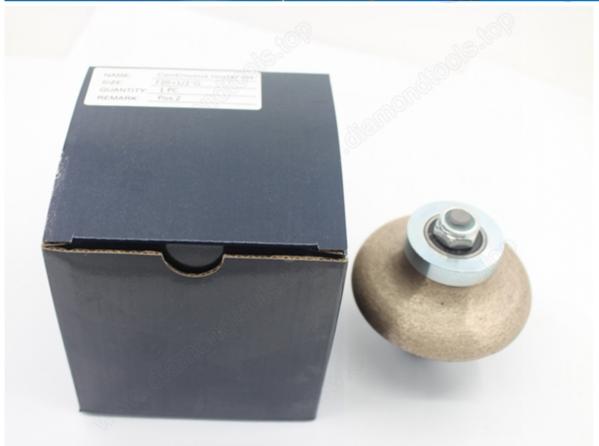

#### **Picture:**

T Shape Cutting Router Bit For Counter Top T30\*M8

#### Introduction:

T Shape Cutting Router Bit For Counter Top T30\*M8 are used for CNC machine or portable machine processing the granite,

marble, other stones and the counter. Their merits are high efficiency of production, exact figure.