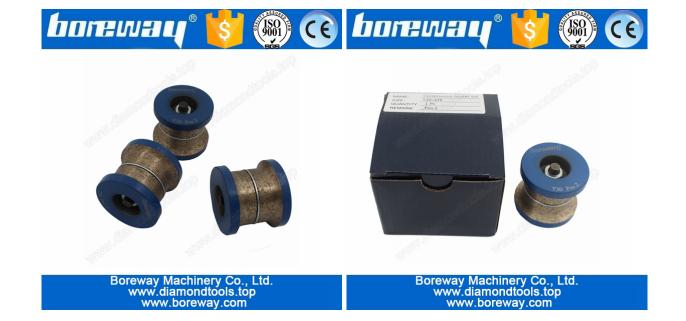

#### **Picture:**

T Shape Cutting Router Bit For Counter Top T30\*M8

#### Introduction:

T Shape Cutting Router Bit For Counter Top T30\*M8 are used for CNC machine or portable machine processing the granite,

marble, other stones and the counter. Their merits are high efficiency of production, exact figure.