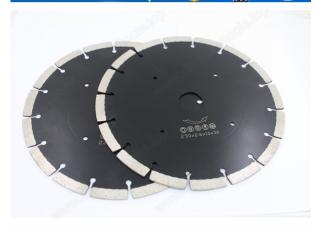

# **Related product:**

D230mm Diamond Segmented Cutting Blade Saws With Key Holes D230\*2.6\*10\*30mm

Boreway Machinery Co., Ltd. www.diamondtools.top www.boreway.com

Boreway Machinery Co., Ltd. www.diamondtools.top www.boreway.com