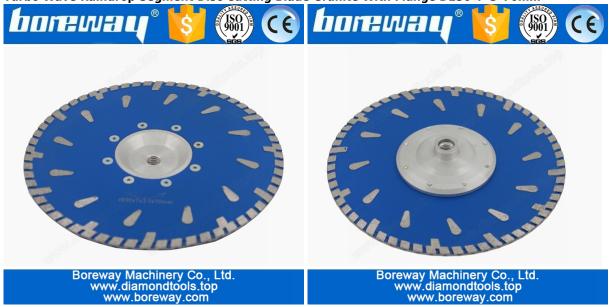

## **Description**

The **Turbo Wave Raindrop Segment Disc Cutting Blade Granite With Flange D230\*7\*3\*70mm** for manual, pneumatic cutting machine,

angle grinder and other handheld devices, professional dry and wet cutting the granite, marble and other stone. As the saw blade size is small and medium, it is easy to use, in the cutting is no deformed, flexible usage, is the most commonly used one of the series of diamond cutting.

#### Picture:

Turbo Wave Raindrop Segment Disc Cutting Blade Granite With Flange D230\*7\*3\*70mm