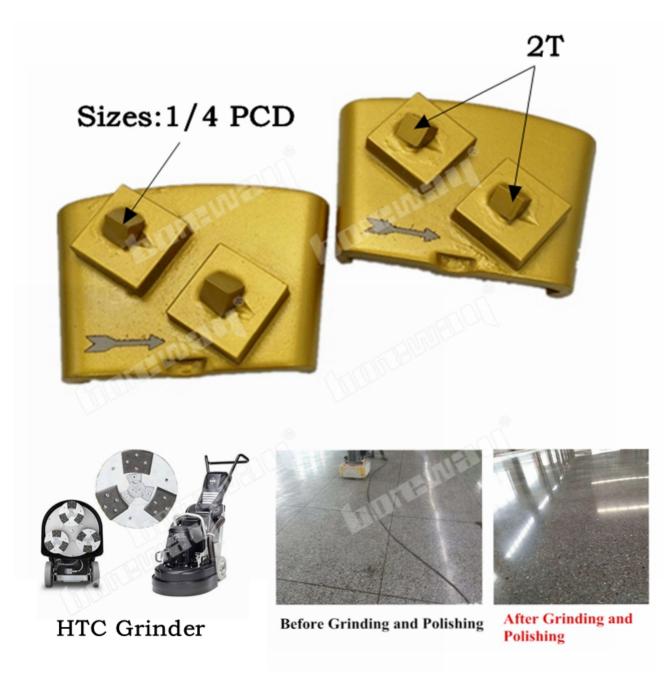

### Five PCD and One Segment EZ Change HTC Diamond Grinding Shoes For Concrete:

# **Applications:**

Suitable for general (concrete,stone) grinding use while mostly they are used for paint, glue, epoxy removal and floor coating, high quality and high efficiency, long lifespan.

**Before Grinding and Polishing** 

After Grinding and Polishing