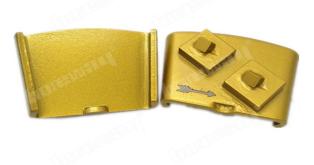

#### Two Reverse Quarter PCD HTC Grinding Disc For Epoxy Removing

1.Epoxy, glue, concrete coating removing PCD grinding shoes

2.Desighned for concrete floor restoration, epoxy, glue and any other concrete floor coating removal

3. Used on Universal floor grinding machine

4.Used for removing all types of coatings such as paint, varnish, glue, epoxy, acrylic, screed residue, VCT mastic, black tar adhesive as well as thick rubber materials on the concrete floor.

#### **Specifications:**

The following are normal specifications **Two Reverse Quarter PCD HTC Grinding Disc For Epoxy Removing :** 

| Туре:          | Grinding Shoes                        |  |  |
|----------------|---------------------------------------|--|--|
| Size:          | Two Reverse Quarter PCD               |  |  |
| Segment Sizes: | 1/4 PCD*2T                            |  |  |
| Material:      | PCD + HTC Metal Blank                 |  |  |
| Quality:       | International Standard Quality        |  |  |
| Connection:    | HTC EZ Change Connection              |  |  |
| Application:   | Concrete and Terrazzo Floor           |  |  |
| Machine:       | HTC Quick Connecting Grinding Machine |  |  |
| Grit Hardness: | Soft Bond, Medium Bond, Hard Bond.    |  |  |