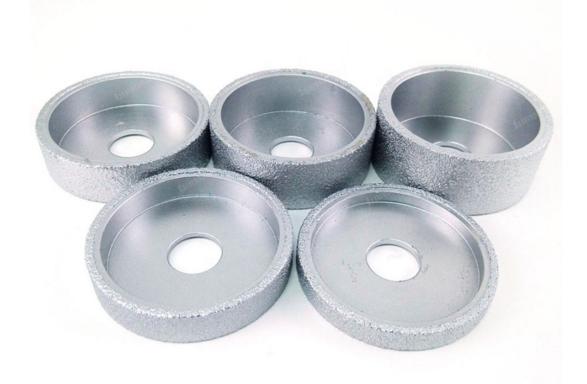

### **Pictures:**

Vacuum Brazed Concrete Grinding Cup Wheel wholesale diamond hand profile wheel for ceramic glass stone

Boreway Machinery Co., Ltd. www.diamondtools.top www.boreway.com

10mm Vacuum Brazed Concrete Grinding Cup Wheel diamond hand profile wheel