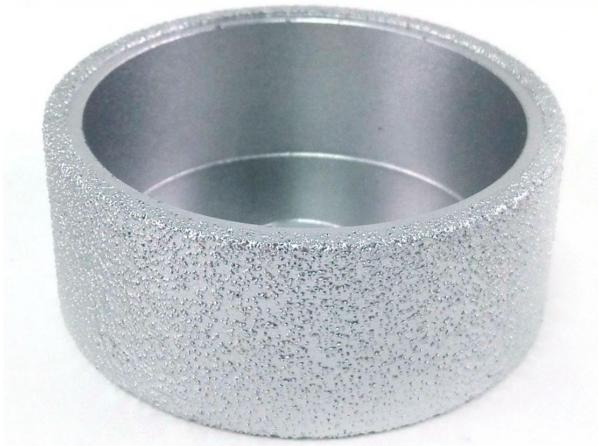

# Vacuum Brazed Concrete Grinding Cup Wheel wholesale diamond hand profile wheel for ceramic glass stone

**Vacuum brazed diamond cup wheels** are used for grinding on marble, granite, quartz, ceramics, artificial stone and glass; Especially for concrete outside wall in building or decoration; Partial flattening of floor and edging fine of marble or granite boards. The brazed diamond cup wheel is excellent in lippage removal on floor and edges. They can also be used for contouring of sinks and rounded edges where a flat diamond cup wheel is not suitable.

### **Pictures:**

Vacuum Brazed Concrete Grinding Cup Wheel wholesale diamond hand profile wheel for ceramic glass stone

Boreway Machinery Co., Ltd. www.diamondtools.top www.boreway.com

10mm Vacuum Brazed Concrete Grinding Cup Wheel diamond hand profile wheel