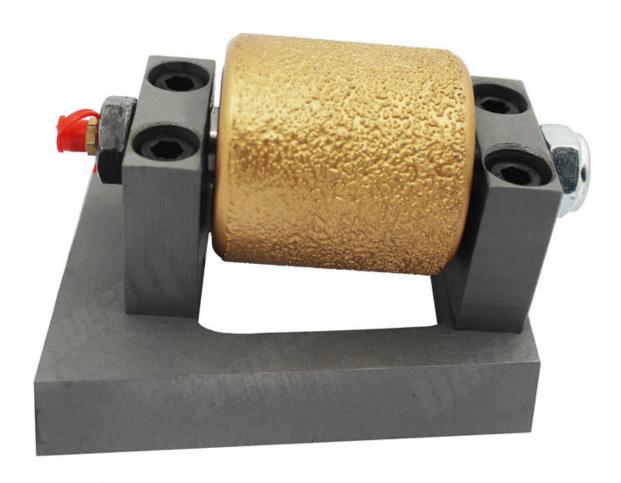

### **Product Description**

We Supply different granularities and sizes as requested for the diamond roller, rotary **Vacuum Brazing Bush Hammer Roller Manufacturer** for marble, create a rough slip surface to increase friction.

Boreway Frankfurt bush hammer roller adopted the sophisticated welding technology and selecting best quality tungsten carbide tips to weld on, bush hammerer's grit can be changed through the adjustment of spring elasticity on bush hammer, manual grinding machine press.

Frankfurt rotary bush hammer plate is widely used on marble, limestone and sandstone to make rough surface.

## **Product show**