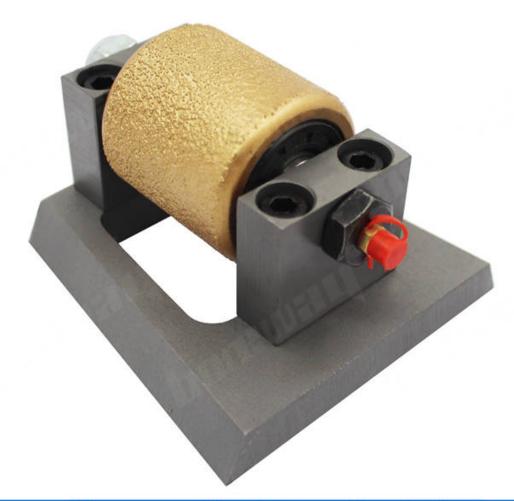

### **Product Description**

We Supply different granularities and sizes as requested for the diamond roller, rotary **Vacuum Brazing Bush Hammer Roller Manufacturer** for marble, create a rough slip surface to increase friction.

Boreway Frankfurt bush hammer roller adopted the sophisticated welding technology and selecting best quality tungsten carbide tips to weld on, bush hammerer's grit can be changed through the adjustment of spring elasticity on bush hammer, manual grinding machine press.

Frankfurt rotary bush hammer plate is widely used on marble, limestone and sandstone to make rough surface.

## **Product show**