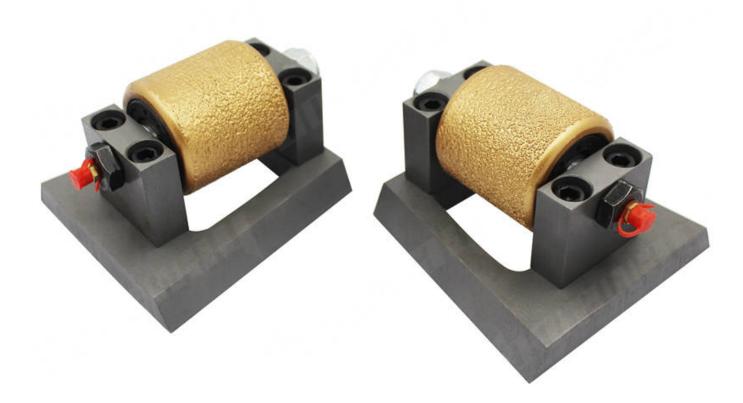

### **Product Description**

We Supply different granularities and sizes as requested for the diamond roller, rotary **Vacuum Brazing Bush Hammer Roller Manufacturer** for marble, create a rough slip surface to increase friction.

Boreway Frankfurt bush hammer roller adopted the sophisticated welding technology and selecting best quality tungsten carbide tips to weld on, bush hammerer's grit can be changed through the adjustment of spring elasticity on bush hammer, manual grinding machine press.

Frankfurt rotary bush hammer plate is widely used on marble, limestone and sandstone to make rough surface.

## **Product show**