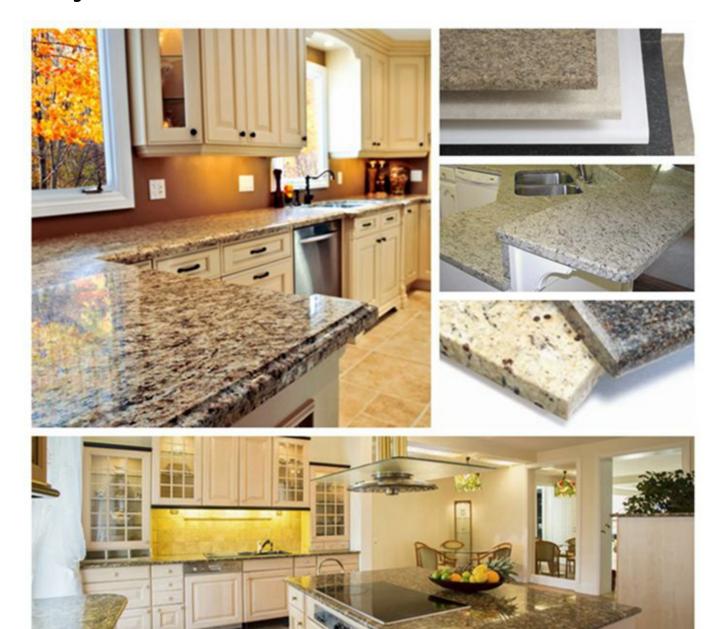

## **Applications:**

**Boreway Silver Weld W Shape Edge Cutting Diamond Segment for Granite.** Diamond Segments for slab edge cutting of Granite, Sandstone, various hard stone with quartz.