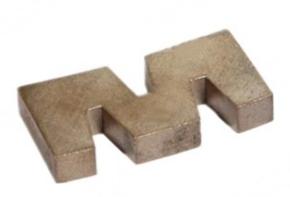

#### **Descriptions:**

W Shape Edge Cutting Segment Wholesales, Boreway Silver Weld W Shape Edge Cutting Diamond Segment for Granite:

Under same segment bond condition, short length means less resistance, **Edge Cutting Diamond Segment for Granite** is good to reduce the cutting resistance from the stones, thus it help to improve the cutting speed. With the improving of the cutting speed, this design give very smooth cutting.

#### **Boreway Silver Weld W Shape Edge Cutting Diamond Segment for Granite:**

W Shape Structure, reduce the cutting resistance, improve the cutting speed.