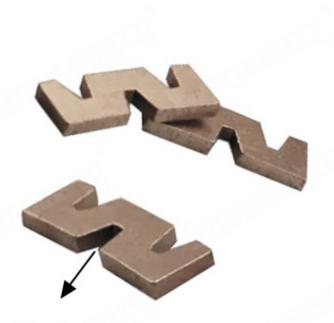

#### **Product Details:**

#### **Boreway Silver Weld W Shape Edge Cutting Diamond Segment for Granite:**

W Shape Structure, reduce the cutting resistance, improve the cutting speed.