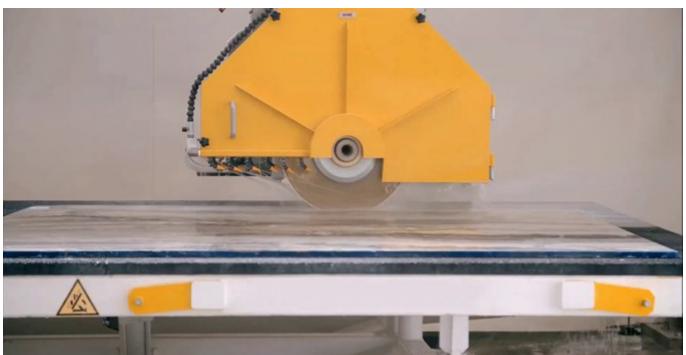

## **Cutting Effect:**

## **Applications:**

**Boreway Silver Weld W Shape Edge Cutting Diamond Segment for Granite.** Diamond Segments for slab edge cutting of Granite, Sandstone, various hard stone with quartz.