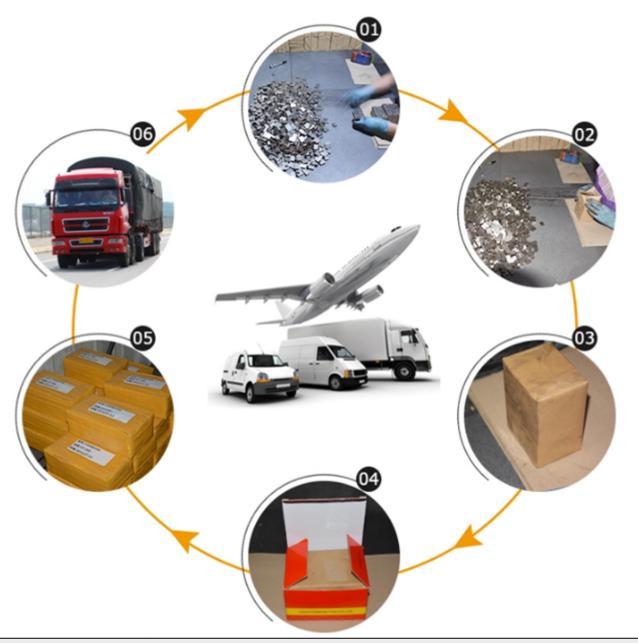

tting Diamond Segment for Granite**, All of our products have been strictly tested before access to market. Other specifications can be customized according to requirements.

#### **Product Details:**

#### **Boreway Silver Weld W Shape Edge Cutting Diamond Segment for Granite:**



W Shape Structure, reduce the cutting resistance, improve the cutting speed.

## **Applications:**

**Boreway Silver Weld W Shape Edge Cutting Diamond Segment for Granite.** Diamond Segments for slab edge cutting of Granite, Sandstone, various hard stone with quartz.







## **Cutting Effect:**



## **Advantages:**

- 1.Ideal edge trimming quality best .
- 2.Excellent comprehensive cutting performance.
- 3. High cutting efficiency, meanwhile, it has a long lifespan.

## **About us:**



Packing & Delivery:



#### **Our service:**

- 1. Low order quantity: We is **Diamond Segment Silver Welding Solder Supplier** It can meet the test order you need.
- 2. Fast delivery: We get great discounts from freight forwarders.
- 3. OEM Acceptable: We can produce according to your samples or drawings.
- 4. Good quality: We have a strict quality control system. Has a good reputation in the market.
- 5. Good service: We regard our customers as God with a high degree of professionalism and enthusiasm.

#### **FAQ:**

#### 1.If we want to buy diamond segment, how could we know the quality?

You can buy diamond segment with a small quantity first, test the quality and our service, it will be much better for our long term cooperation. For small quantity, you don't need to take risk in case the quality doesn't f