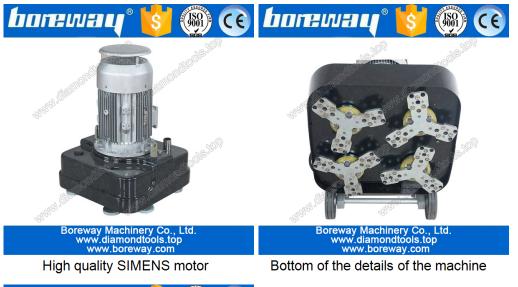

#### **Features:**

- 1. Machine using Siemens motor, using the precise helical tooth synchronizing wheel, the machine is never noisy and the machine run much more smoothly;
- 2. With ultra low center of gravity, then machine is more stable and work strongly;
- 3. The innovation of design makes the machine much more coordinate with the man, you will feel relax after a long working time;
- 4. You can install a variety of different specifications of the floor grinding block.