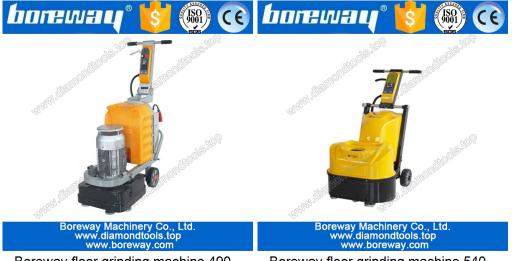

## **Detailed Images:**

We have a variety of specifications machines

Floor grinding machine 490, Floor grinding machine 540, Floor grinding machine 580

Floor grinding machine 640, Floor grinding machine 700, Floor grinding blocks

These images are our floor grinding machine, For more details, please click on the corresponding image.

Boreway floor grinding machine 490

Boreway floor grinding machine 540

Boreway floor grinding machine 540-2