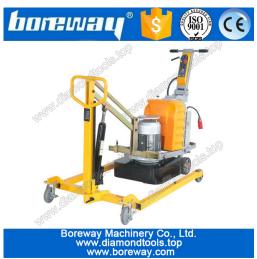

## **Detailed Images:**

We have a variety of specifications machines

Floor grinding machine 490, Floor grinding machine 540, Floor grinding machine 580

Floor grinding machine 640, Floor grinding machine 700, Floor grinding blocks

These images are our floor grinding machine, For more details, please click on the corresponding image.

Boreway floor grinding machine 490

Boreway floor grinding machine 540

Boreway floor grinding machine 540-2