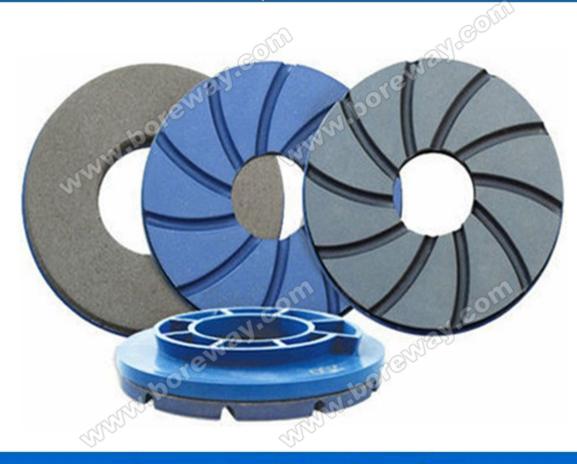

## Introduction:

Snail Lock Backer for Polishing Pad can be applied to grinding pad connections, used in stone processing, polishing, the proc ess of renovation, snail joints to join each other with the machine, using effection is

## **Features:**

- 1. The snail clasp connector is long service life.
- 2. The company has its own brand, we have confidence in the quality of our products.
- 3. We provide professional sales service.
- 4. We can customize according to the need of customer.

## **Specifications:**

The followings are the size of snail lock diamond polishing pad for granite and marble:

| Diameter(inch/mm) | Connection | Туре                         |
|-------------------|------------|------------------------------|
| 3/80              | Snail lock | Hard joint<br>Flexible joint |
| 4/100             |            |                              |
| 5/125             |            |                              |
| 6/150             |            |                              |
| 7/180             |            |                              |

## snail lock polishing pads manufacturer

Boreway Machinery Co., Ltd. www.boreway.com