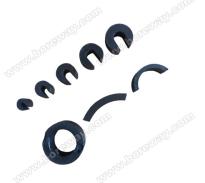

#### Introduction:

This equipment is divided into two different models according to the different pressure (KH – 35T and KH 60T). On the basis of the commonly used mechanical cold press machines, We made too much improvement and adjustment. It can be used for pressing of large, medium and small saw blade segment, fan-shape segment, diameter of 14, 12, 10, 8, 6 mm drill bit segment and some special shape segment, etc,this machine can also press other powders such as ceramic powder, metal powder and so on.Now , in china , most of factories use this series of machines in the field of diamond tools.

The following shows only part of the product, other products can be customized according to your needs

If you do not find the product you want, please contact us for more product images.

Boreway Machinery Co., Ltd. www.diamondtools.top www.boreway.com