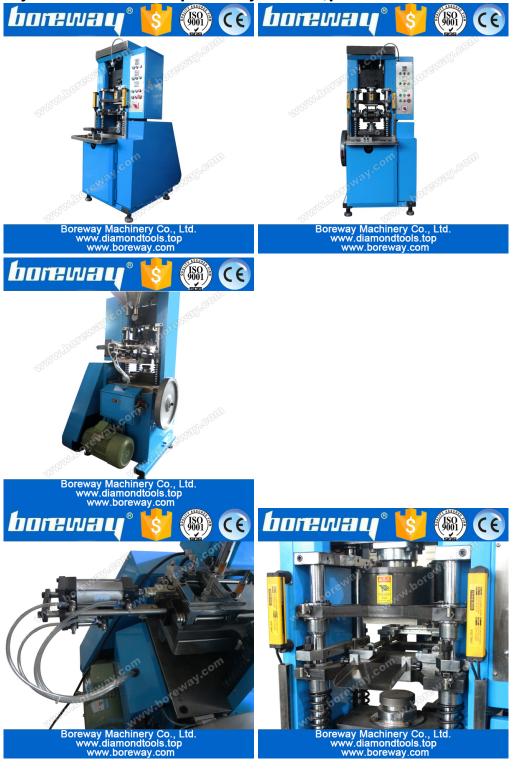

#### Introduction:

This equipment is divided into two different models according to the different pressure (KH – 35T and KH 60T). On the basis of the commonly used mechanical cold press machines, We made too much improvement and adjustment. It can be used for pressing of large, medium and small saw blade segment, fan-shape segment, diameter of 14, 12, 10, 8, 6 mm drill bit segment and some special shape segment, etc,this machine can also press other powders such as ceramic powder, metal powder and so on.Now , in china , most of factories use this series of machines in the field of diamond tools.

#### **Features:**

- 1. The structure of four guide pillars, feeding the metal powder into the mould with high precision, installing cold press mould is conveniently and simply;
- 2. The screen is working together with the brake, greatly increasing safety factor for operator;
- 3. Strengthen wear parts optimization, maintenance rate is much lower than the past similar equipment, increasing service life of the machine;
- 4. Small and delicate LED work light;
- 5. Feeding the metal powder in the way of pneumatic, feeding more twice extraly in a short distance and more accurate;
- 6. This equipment has a pressure relief device, turning a hand wheel can relieve pressure easily when the machine is stuck;
- 7. It also can be used for press ceramic powder and metal powder etc.

### Specification of fully automatic mechanical cold press machine:

| Parameter                        |                                    |                                   |
|----------------------------------|------------------------------------|-----------------------------------|
| Maximum working pressure         | 35000 Kg                           | 60000KG                           |
| Maximum size of mould cavity     | 40*70 MM                           | 50*70MM                           |
| Size of the mould                | L (220-250) * W 130 * H (20-30) MM | L(220-250)*W(130-150)*H(20-40) MM |
| The largest volume of hopper box | 30 Kg                              | 30 KG                             |
| Maximum height of metal powder   | 0.5-20 MM                          | 0.5-30 MM                         |
| Weight accuracy of metal piece   | ±2%                                | ±2%                               |
| Quantity of metal piece per time | 1 - 4 PCS                          | 1-4 PCS                           |
| Motor Power                      | 2.2 KW                             | 4 KW                              |
| The rated voltage                | 380 V                              | 380 V                             |
| The rated current                | 6 A                                | 10 A                              |
| Work efficiency                  | 25 Times/Min                       | 21 Times/Min                      |
| Distance of upward               | 64 MM                              | 80 MM                             |
| Device dimension                 | L810 * W1000 * H1600               | L850 * W1150 * H1800              |
| Net weight                       | 760 Kg                             | 1000 KG                           |