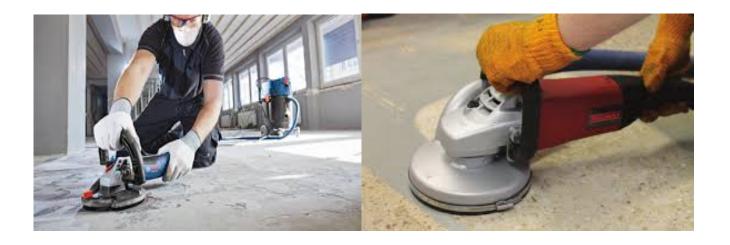

# **Applications:**

**4 Inch Single Row Grinding Cup Wheel** for concrete, Masonry, granite marble and some other construction material.

Could be used for un-even concrete floors, rough grinding preparation on floor or old floor renovation.

2)Medium grits: 36#, 50/60# , 60/80# etc.

Could be used for all kinds of concrete and terrazzo floors, grinding preparation on floor or old floor renovation.

3) Fine grits: 80/100# , 100/120#, 120/150#, 200# etc.

Could be used for all kinds of concrete and terrazzo floors, find grinding preparation on floor or old floor renovation before polishing.