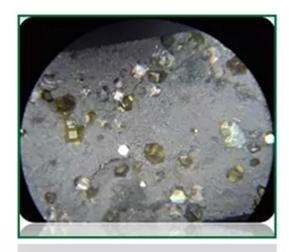

## 4 Inch Single Row Grinding Cup Wheel:

Single Row Segment 30\*5.0\*8.0mm

E6 diamond powder ,one of the best quality diamond powder in the world.

Diamond powder under the microsrope

If you are interested in our products, you can click on me.