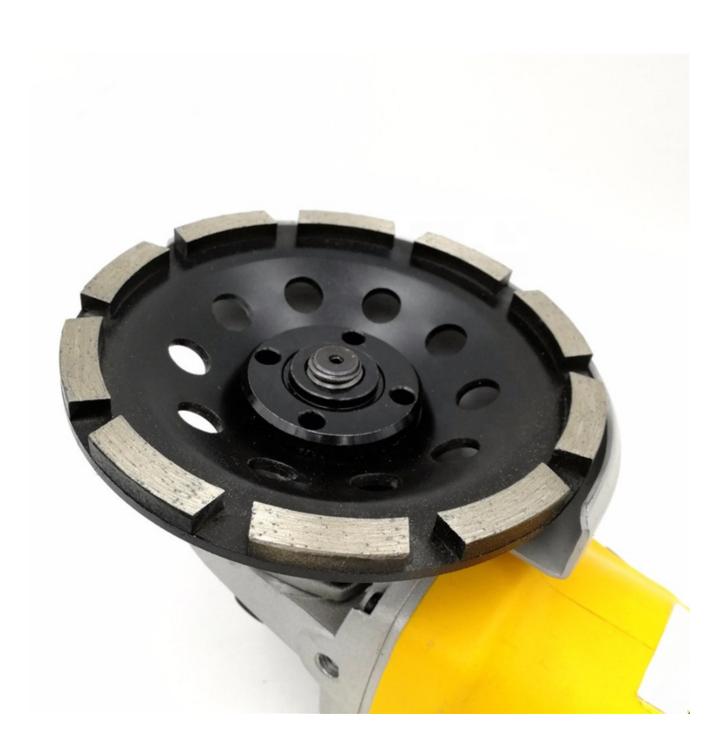

# **100MM 4 Inch Diamond Single Row Grinding Cup Wheel For Construction Material Grinding Disc**

**4 Inch Single Row Grinding Cup Wheel.** The single-row bowl mill adopts a unique processing production process to ensure the perfect combination of the cutter head and the base body, the shape is precise, the grinding effect is good, the grinding efficiency is high, and the service life is long.

**4 Inch Single Row Grinding Cup Wheel** for different grinding objects, different binders and different choices need to be selected. This single row cup whell is designed for fast removal rates and long lifespan.