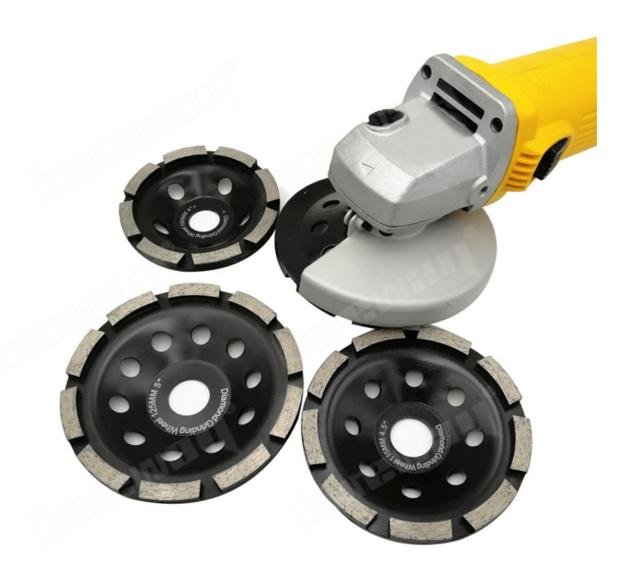

#### **Related Products:**

4 Inch Single Row Grinding Cup Wheel:

| Outer Diameter |     | Segment Size(mm) |                             | · - ·          |
|----------------|-----|------------------|-----------------------------|----------------|
| Inch           | mm  | (L*W*H)          | Core                        | Diamond Grit   |
| 4              | 100 | 30*5.0*8.0       | 22.23, M14,<br>5/8"-11 etc. | 30#, 50#, 100# |
| 4.5            | 115 | 30*5.0*8.0       |                             | 30#, 50#, 100# |
| 5              | 125 | 40*5.0*8.0       |                             | 30#, 50#, 100# |
| 7              | 180 | 28*5.0*8.0       |                             | 30#, 50#, 100# |

5 Inch Diamond Grinding Cup Wheel

**About us:** 

4.5 Inch Diamond Grinding Cup Wheel