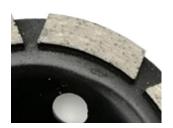

## 4 Inch Single Row Grinding Cup Wheel:

Single Row Segment 30\*5.0\*8.0mm

E6 diamond powder ,one of the best quality diamond powder in the world.

Diamond powder under the microsrope

If you are interested in our products, you can click on me.