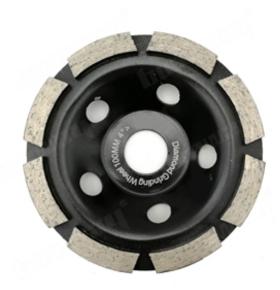

# **100MM 4 Inch Diamond Single Row Grinding Cup Wheel For Construction Material Grinding Disc**

**4 Inch Single Row Grinding Cup Wheel.** The single-row bowl mill adopts a unique processing production process to ensure the perfect combination of the cutter head and the base body, the shape is precise, the grinding effect is good, the grinding efficiency is high, and the service life is long.

**4 Inch Single Row Grinding Cup Wheel** for different grinding objects, different binders and different choices need to be selected. This single row cup whell is designed for fast removal rates and long lifespan.

#### **Specifications:**

The following are normal specifications 4 Inch Single Row Grinding Cup Wheel:

| Name:              | 4 Inch Single Row Grinding Cup Wheel         |  |  |
|--------------------|----------------------------------------------|--|--|
| Bore:              | M14, 22.23, 5/8"-11                          |  |  |
| Blank Material:    | 45Mn Steel                                   |  |  |
| Diameter:          | 4 Inch (D100mm)                              |  |  |
| Segment Size:      | 30*5.0*8mm                                   |  |  |
| Surface Finishing: | Color Painting                               |  |  |
| Grits Available:   | Coarse, medium, fine                         |  |  |
| Material:          | Diamond And Metal Powder                     |  |  |
| Segments Type:     | 4 Inch Single Row Segment                    |  |  |
| Bond Available:    | Soft Bond, Medium Bond, Hard Bond            |  |  |
| Machine:           | Angle Grinder or General Grinding Machine    |  |  |
| Process:           | Cold Pressed Sintered, High-Frequency Welded |  |  |