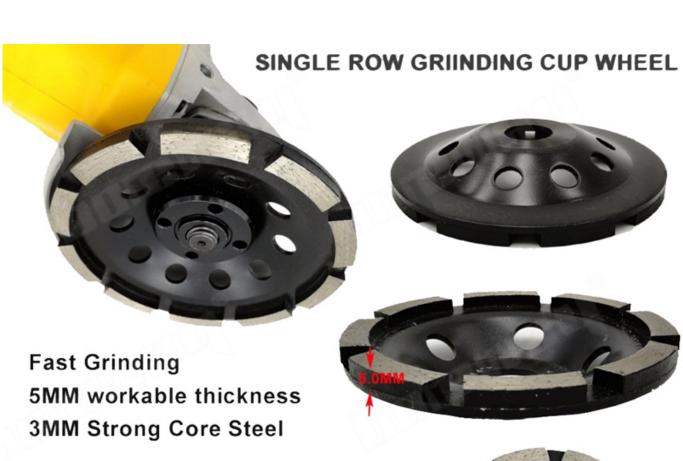

#### **Advantages:**

- 1. 4 Inch Single Row Grinding Cup Wheel venting holes for fast, dry or wet grinding with long life.
- 2. Grinding segments with heat treated steel bodies which provide increases durability and wheel life.
- 3. The high diamond concentration provides for a faster cut rate while the high quality of the diamonds provides longer blade life.

#### **Features:**

- 1. Venting holes for fast, dry or wet grinding with long life.
- 2. Turbo Row Cup Wheel is ideal for beveling, smoothing and shaping.
- 3. Grinding segments with heat treated steel bodies which provide increases durability and grinding life.
- 4. 4 Inch Single Row Grinding Cup Wheel suitable for use on grinding on marble, tile, concrete, and rock.