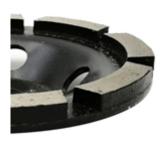

#### **Related Products:**

4 Inch Single Row Grinding Cup Wheel:

| Outer Diameter |     | Segment Size(mm) |                             | · - ·          |
|----------------|-----|------------------|-----------------------------|----------------|
| Inch           | mm  | (L*W*H)          | Core                        | Diamond Grit   |
| 4              | 100 | 30*5.0*8.0       | 22.23, M14,<br>5/8"-11 etc. | 30#, 50#, 100# |
| 4.5            | 115 | 30*5.0*8.0       |                             | 30#, 50#, 100# |
| 5              | 125 | 40*5.0*8.0       |                             | 30#, 50#, 100# |
| 7              | 180 | 28*5.0*8.0       |                             | 30#, 50#, 100# |

5 Inch Diamond Grinding Cup Wheel

**About us:** 

4.5 Inch Diamond Grinding Cup Wheel