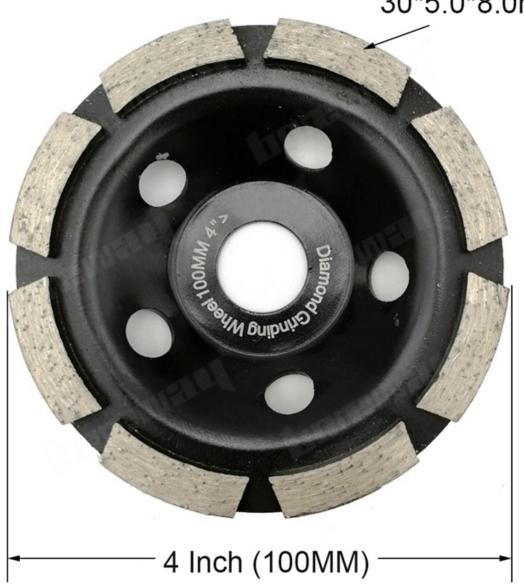

# **100MM 4 Inch Diamond Single Row Grinding Cup Wheel For Construction Material Grinding Disc**

**4 Inch Single Row Grinding Cup Wheel.** The single-row bowl mill adopts a unique processing production process to ensure the perfect combination of the cutter head and the base body, the shape is precise, the grinding effect is good, the grinding efficiency is high, and the service life is long.

#### **Specifications:**

The following are normal specifications 4 Inch Single Row Grinding Cup Wheel:

| Name:              | 4 Inch Single Row Grinding Cup Wheel         |  |  |
|--------------------|----------------------------------------------|--|--|
| Bore:              | M14, 22.23, 5/8"-11                          |  |  |
| Blank Material:    | 45Mn Steel                                   |  |  |
| Diameter:          | 4 Inch (D100mm)                              |  |  |
| Segment Size:      | 30*5.0*8mm                                   |  |  |
| Surface Finishing: | Color Painting                               |  |  |
| Grits Available:   | Coarse, medium, fine                         |  |  |
| Material:          | Diamond And Metal Powder                     |  |  |
| Segments Type:     | 4 Inch Single Row Segment                    |  |  |
| Bond Available:    | Soft Bond, Medium Bond, Hard Bond            |  |  |
| Machine:           | Angle Grinder or General Grinding Machine    |  |  |
| Process:           | Cold Pressed Sintered, High-Frequency Welded |  |  |

## 4 Inch Single Row Grinding Cup Wheel:

Single Row Segment 30\*5.0\*8.0mm

E6 diamond powder ,one of the best quality diamond powder in the world.

Diamond powder under the microsrope

If you are interested in our products, you can click on me.