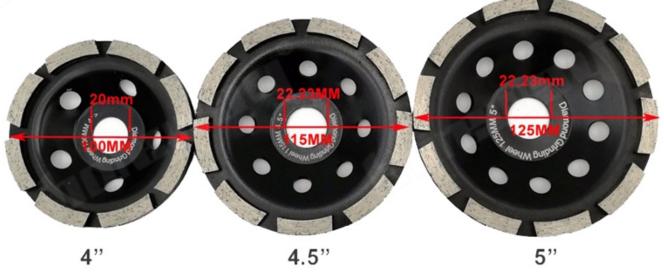

#### **Related Products:**

4 Inch Single Row Grinding Cup Wheel:

| Outer Diameter |     | Segment Size(mm) |                             | · - ·          |
|----------------|-----|------------------|-----------------------------|----------------|
| Inch           | mm  | (L*W*H)          | Core                        | Diamond Grit   |
| 4              | 100 | 30*5.0*8.0       | 22.23, M14,<br>5/8"-11 etc. | 30#, 50#, 100# |
| 4.5            | 115 | 30*5.0*8.0       |                             | 30#, 50#, 100# |
| 5              | 125 | 40*5.0*8.0       |                             | 30#, 50#, 100# |
| 7              | 180 | 28*5.0*8.0       |                             | 30#, 50#, 100# |