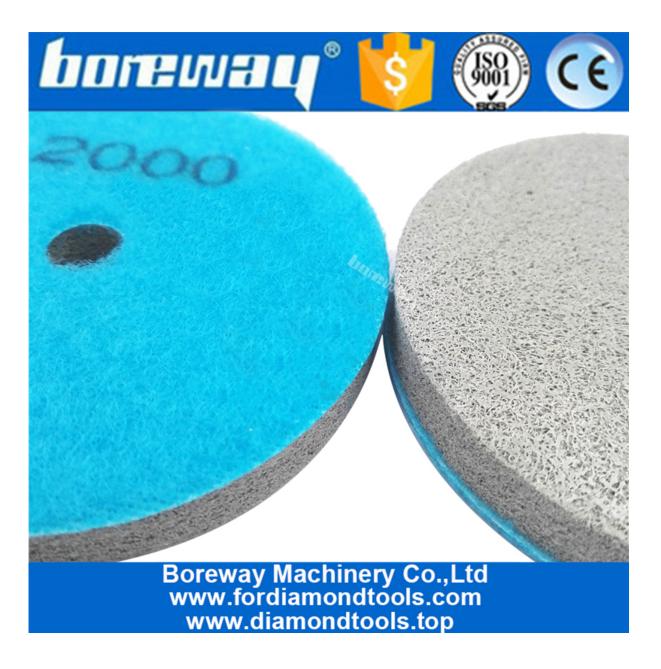

## **Product Description:**

100MM <u>Sponge Diamond Polishing Pads</u> for marble soft Stone Suitable for softer stones, such as marble sandstone, jade, cream-colored stone, travertine, basalt, artificial stone, terrazzo floor.

### **Specification:**

Diameter 100MM/4", Workable thickness 10MM, Inner dia 15MM

Available Grits:150#,300#,500#,1000#,2000#,3000#,6000#,10000#

**Pictures:** 

100MM Sponge Diamond Polishing Pads for marble soft Stone