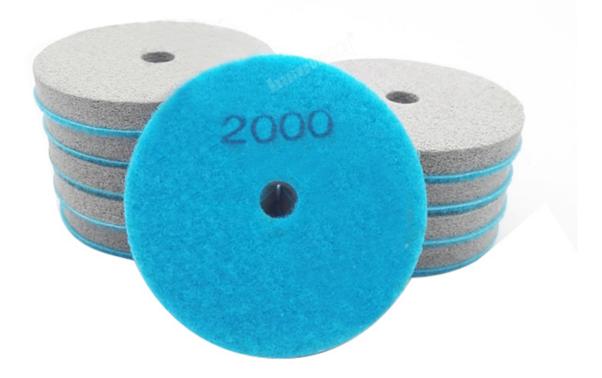

## **Product Description:**

100MM <u>Sponge Diamond Polishing Pads</u> for marble soft Stone Suitable for softer stones, such as marble sandstone, jade, cream-colored stone, travertine, basalt, artificial stone, terrazzo floor.

### **Specification:**

Diameter 100MM/4", Workable thickness 10MM, Inner dia 15MM

Available Grits:150#,300#,500#,1000#,2000#,3000#,6000#,10000#

**Pictures:** 

100MM Sponge Diamond Polishing Pads for marble soft Stone