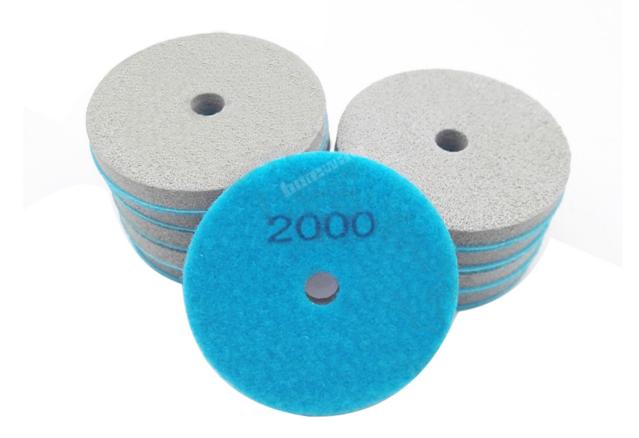

## **Product Description:**

100MM <u>Sponge Diamond Polishing Pads</u> for marble soft Stone Suitable for softer stones, such as marble sandstone, jade, cream-colored stone, travertine, basalt, artificial stone, terrazzo floor.

### **Specification:**

Diameter 100MM/4", Workable thickness 10MM, Inner dia 15MM

Available Grits:150#,300#,500#,1000#,2000#,3000#,6000#,10000#

**Pictures:** 

100MM Sponge Diamond Polishing Pads for marble soft Stone