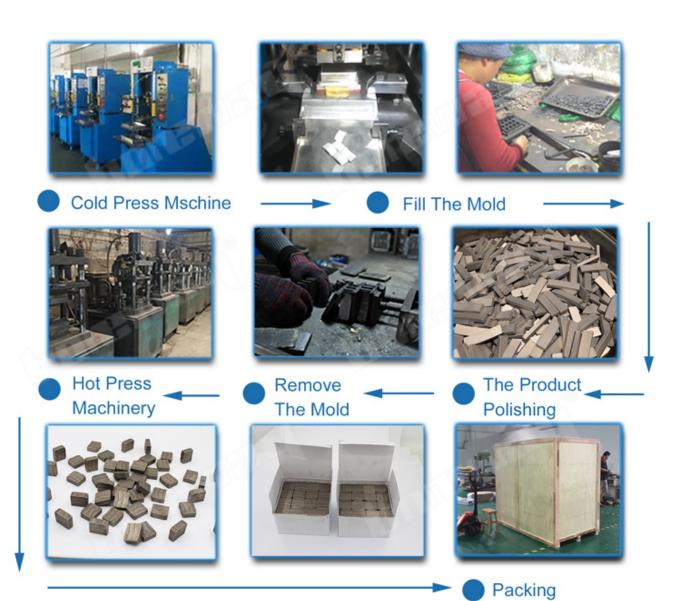

tor must use earplug, mask and so on
- 4. Electric tools shall have protective cover.

#### Feature:

1. Working safe, quiet, and precise, reducing cutting, working time

- 2. Different bonds are for different applications, precise segment size
- 3. Great adaptability, No chipping
- 4. **115mm Granite Cutting Tools** is Fast cutting & long life & Stable performance, High grade of diamonds

## **Product Detail:**

## 115mm Granite Cutting Tools



1. Use good quality bonding agent



## **Applications:**

**115mm Granite Cutting Tools** is suitable for kinds of granite, stone, limestone, sandstone, basalt, natural stone lava stone etc.

Hot Sintered, Dry or Wet Use!



## **Applications machine:**

115mm Granite Cutting Tools use for angle grinder, circular saw, masonry saw, table saw







## **Related Products:**





Cutting Disc For Ceramic Tile Marble

**About us:** 





## **Packing** Delivery:

PS:

- 1.Tools packing in carton cases
- 2.By Air/Sea for batch goods, Airport/Port receiving
- 3.Less than 45kg, generally delivery by express(Door to Door□
- 4. When tools are in large quantities, they are packing in wooden cases



## **Our service:**

- 1. Low order quantity: It can meet the test order you need.
- 2. Fast delivery: We get great discounts from freight forwarders.
- 3. OEM Acceptable: We can produce according to your samples or drawings.
- 4. Good quality: We have a strict quality control system. Has a good reputation in the market.
- 5. Good service: We regard our customers as God with a high degree of professionalism and enthusiasm.

## FAQ:

#### 1. If w