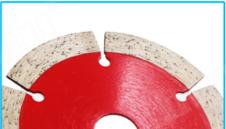

## 115mm Granite Marble Stone Concrete Saw Tools For Factory Sales

#### Advantage:

- 1. 115mm Granite Cutting Tools is adaptability, widely used in a variety of stone cutting, with sharpness, scientific segment design make the segment geometric consumed and clamp avoided.
- 2. High quality material and unique segment design bring chip removal and sharp cutting
- 3. Because the size of the saw blade is small and medium, it is easy to use, stable cutting without deformation, and flexible usage. It is one of the commonly used diamond cutting series.

#### Feature:

1. Working safe, quiet, and precise, reducing cutting, working time

- 2. Different bonds are for different applications, precise segment size
- 3. Great adaptability, No chipping
- 4. **115mm Granite Cutting Tools** is Fast cutting & long life & Stable performance, High grade of diamonds