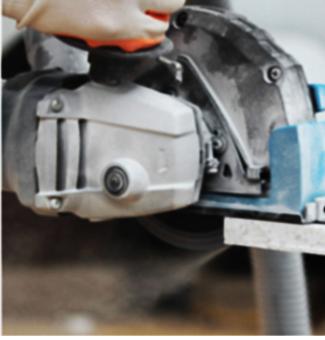

## **Applications machine:**

115mm Granite Cutting Tools use for angle grinder, circular saw, masonry saw, table saw