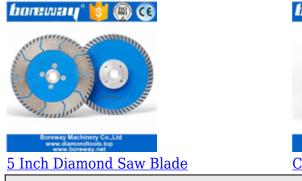

## 115mm Granite Marble Stone Concrete Saw Tools For Factory Sales

#### Advantage:

- 1. 115mm Granite Cutting Tools is adaptability, widely used in a variety of stone cutting, with sharpness, scientific segment design make the segment geometric consumed and clamp avoided.
- 2. High quality material and unique segment design bring chip removal and sharp cutting
- 3. Because the size of the saw blade is small and medium, it is easy to use, stable cutting without deformation, and flexible usage. It is one of the commonly used diamond cutting series.

#### Feature:

1. Working safe, quiet, and precise, reducing cutting, working time

- 2. Different bonds are for different applications, precise segment size
- 3. Great adaptability, No chipping
- 4. **115mm Granite Cutting Tools** is Fast cutting & long life & Stable performance, High grade of diamonds