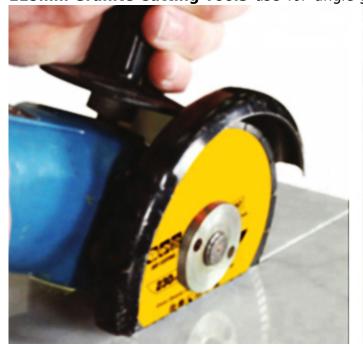

## **Applications machine:**

115mm Granite Cutting Tools use for angle grinder, circular saw, masonry saw, table saw