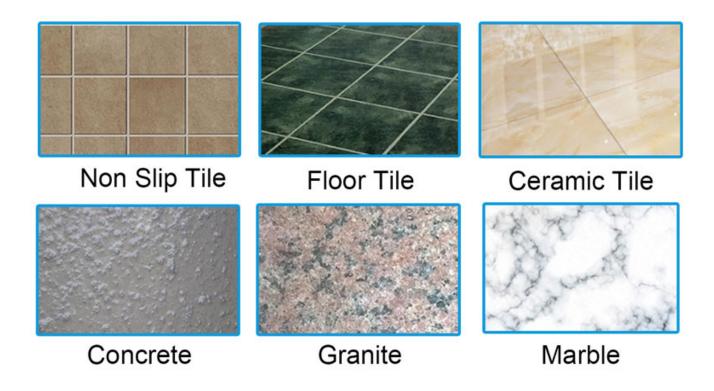

## **Applications:**

**115mm Granite Cutting Tools** is suitable for kinds of granite, stone, limestone, sandstone, basalt, natural stone lava stone etc.

Hot Sintered, Dry or Wet Use!