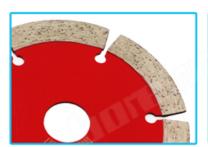

## 115mm Granite Marble Stone Concrete Saw Tools For Factory Sales

#### Advantage:

- 1. 115mm Granite Cutting Tools is adaptability, widely used in a variety of stone cutting, with sharpness, scientific segment design make the segment geometric consumed and clamp avoided.
- 2. High quality material and unique segment design bring chip removal and sharp cutting
- 3. Because the size of the saw blade is small and medium, it is easy to use, stable cutting without deformation, and flexible usage. It is one of the commonly used diamond cutting series.

#### Feature:

1. Working safe, quiet, and precise, reducing cutting, working time

- 2. Different bonds are for different applications, precise segment size
- 3. Great adaptability, No chipping
- 4. **115mm Granite Cutting Tools** is Fast cutting & long life & Stable performance, High grade of diamonds