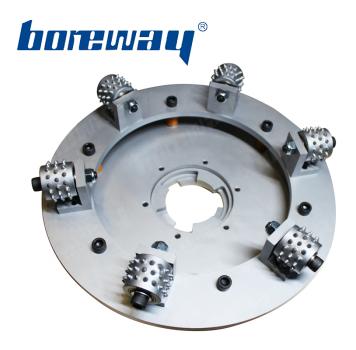

# 17" Surface Fabricating Tool Bush Hammered Plate With 6 Rollers 45 Tip Carbide Alloy Segments

17" Surface Fabricating Tool Bush Hammered Plate is suitable for surface fabricating, making bush hammered effects for stone products. It's scrollable and highly efficient, for example, a roller of 200mm's diameter can fabricating more than 100m2 Stone products per day. We can sell the roller separately, and we have plenty of styles and specifications for the roller starts form 125mm to 700mm. And the pings of roller can be customized as well.

#### The normal size of 17" Surface Fabricating Tool Bush Hammered Plate:

| Size  | Roller No. | Layer No.    | Grains No. | Material               |
|-------|------------|--------------|------------|------------------------|
| 430MM | 6 Rollers  | Double Layer | 45 Grains  | Tungsten Carbide+Alloy |

#### Feature:

- 1) Grain:45S.
- 2) Durable metal and diamond compound.
- 3) Different granularities and sizes as requested for the diamond roller.
- 4) Bush hammer roller is suitable forsurface fabricating, making bush hammered effects for

stone products.

5) It's scrollable and rotary and highly efficient, for example, a roller of 200mm's diameter can fabricate more than 100M2 stone products per day.