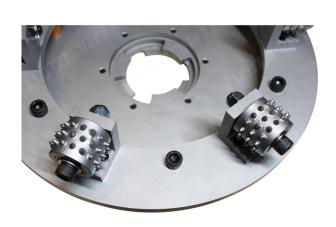

# 17" Surface Fabricating Tool Bush Hammered Plate With 6 Rollers 45 Tip Carbide Alloy Segments

17" Surface Fabricating Tool Bush Hammered Plate is suitable for surface fabricating, making bush hammered effects for stone products. It's scrollable and highly efficient, for example, a roller of 200mm's diameter can fabricating more than 100m2 Stone products per day. We can sell the roller separately, and we have plenty of styles and specifications for the roller starts form 125mm to 700mm. And the pings of roller can be customized as well.

#### Feature:

- 1) Grain:45S.
- 2) Durable metal and diamond compound.
- 3) Different granularities and sizes as requested for the diamond roller.
- 4) Bush hammer roller is suitable forsurface fabricating, making bush hammered effects for

stone products.

5) It's scrollable and rotary and highly efficient, for example, a roller of 200mm's diameter can fabricate more than 100M2 stone products per day.