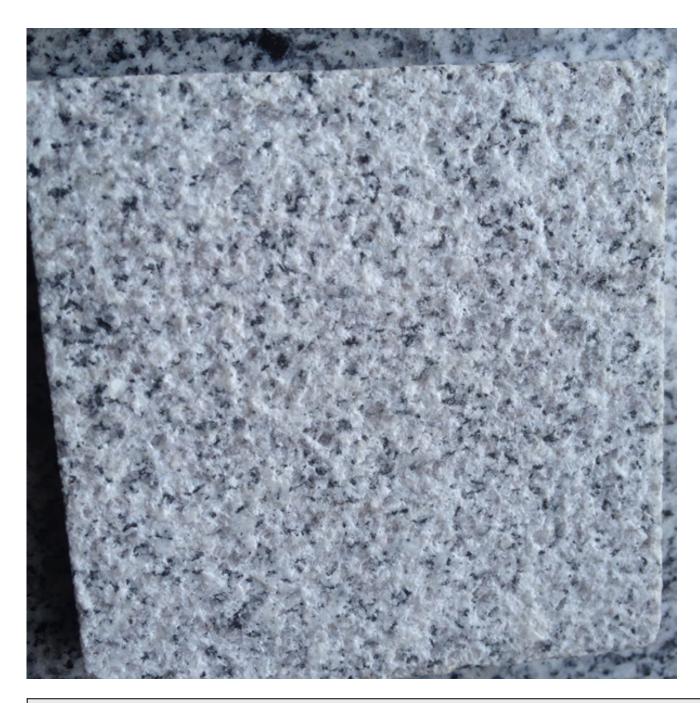

Our bush hammer tools adopted the sophisticated welding technology and selecting high quality aluminum alloy to casting, bush hammerer's grit can be changed through the adjustment of spring elasticity on bush hammer, manual grinding machine press. Both enlarging spring's interval to reduce spring elasticity and reducing machine's press can enhance bush hammer vibration to make bush hammered face rough. Widely used on granite, marble sandstone to make rough surface.

## **Applicable Machines:**

17" Surface Fabricating Tool Bush Hammered Plate is used sophisticated welding technology and selecting high quality aluminum alloy to casting, bush hammered's grit can be changed through the adjustment of spring elasticity on bush hammer, manual grinding machine press. Both enlarging spring's interval to reduce spring elasticity and reducing machine's press can enhance bush hammer vibration to make bush hammered face rough. Widely used on granite, marble sandstone to make rough surface.

# Applicable materials Granite

**About Us:** 