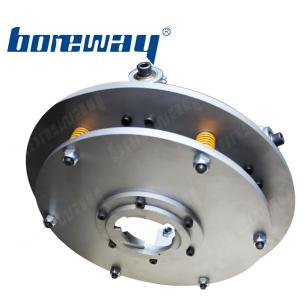

# 17" Surface Fabricating Tool Bush Hammered Plate With 6 Rollers 45 Tip Carbide Alloy Segments

17" Surface Fabricating Tool Bush Hammered Plate is suitable for surface fabricating, making bush hammered effects for stone products. It's scrollable and highly efficient, for example, a roller of 200mm's diameter can fabricating more than 100m2 Stone products per day. We can sell the roller separately, and we have plenty of styles and specifications for the roller starts form 125mm to 700mm. And the pings of roller can be customized as well.

#### The normal size of 17" Surface Fabricating Tool Bush Hammered Plate:

| Size  | Roller No. | Layer No.    | Grains No. | Material               |
|-------|------------|--------------|------------|------------------------|
| 430MM | 6 Rollers  | Double Layer | 45 Grains  | Tungsten Carbide+Alloy |

## **Product Details:**

17" Surface Fabricating Tool Bush Hammered Plate

**Grinding Effect** 