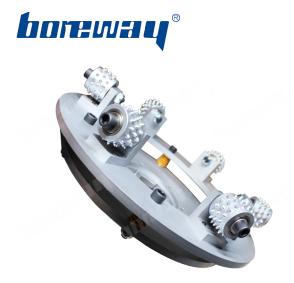

# 17" Surface Fabricating Tool Bush Hammered Plate With 6 Rollers 45 Tip Carbide Alloy Segments

17" Surface Fabricating Tool Bush Hammered Plate is suitable for surface fabricating, making bush hammered effects for stone products. It's scrollable and highly efficient, for example, a roller of 200mm's diameter can fabricating more than 100m2 Stone products per day. We can sell the roller separately, and we have plenty of styles and specifications for the roller starts form 125mm to 700mm. And the pings of roller can be customized as well.

#### Feature:

- 1) Grain:45S.
- 2) Durable metal and diamond compound.
- 3) Different granularities and sizes as requested for the diamond roller.
- 4) Bush hammer roller is suitable forsurface fabricating, making bush hammered effects for

stone products.

5) It's scrollable and rotary and highly efficient, for example, a roller of 200mm's diameter can fabricate more than 100M2 stone products per day.