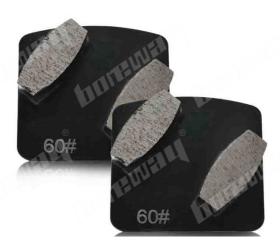

### **Introduction:**

- 1. Redi-lock (external plug) diamond floor grinding blocks are designed for used in Husqvarna (or scanmaskin) floor grinding machines to remove the expoxy,glue,paint and other uneven coating of concrete,terrazzo and stone floor, show a smooth and brand new floor. It is convenient for subsequent grinding and polishing treatment;
- 2. The diamond grinding blocks use the standard redi-lock, It has 2 sixangle diamond segments. There have a variety of grits for your choice;
- 3. BOREWAY provide three kinds diamond segment bonds for different floors, soft, medium and hard. The grinding blocks we provide are belong to high quality, please do not confuse these blocks with other cheap blocks;
- 4. This grinding block is usually used on floor grinding machines ( such as husqvarna and scanmaskin ) with redi-lock ( external plug ) interface, can be quickly installed and dismantled, greatly improving the efficiency of work.

#### **Features:**

- 1. We can provide soft, medium, hard bond designed specifically for various floors;
- 2. Redi-lock (external plug ) connection, easy and quick replacement;
- 3. Different size segments can be custom.

| Specification: |                 |                      |                   |                                                                                          |                        |                                                       |  |  |
|----------------|-----------------|----------------------|-------------------|------------------------------------------------------------------------------------------|------------------------|-------------------------------------------------------|--|--|
| Model No       | Segment<br>type | Segment<br>materials | Srgment<br>number | Grit No.                                                                                 | Bond                   | Connection                                            |  |  |
| BW-RL-MET-13   | Sixangle        | Diamond              | 2                 | 6#, 16#,<br>25#<br>30#, 40#,<br>50#, 60#<br>80#, 100#,<br>120#<br>150#,<br>170#,<br>200# | Soft<br>Midium<br>Hard | Husqvarna<br>Scanmaskin<br>Redi-lock<br>External plug |  |  |