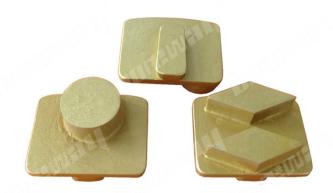

### **Introduction:**

- 1. Redi-lock (external plug) diamond floor grinding blocks are designed for used in Husqvarna (or scanmaskin) floor grinding machines to remove the expoxy,glue,paint and other uneven coating of concrete,terrazzo and stone floor, show a smooth and brand new floor. It is convenient for subsequent grinding and polishing treatment;
- 2. The diamond grinding blocks use the standard redi-lock, It has 2 sixangle diamond segments. There have a variety of grits for your choice;
- 3. BOREWAY provide three kinds diamond segment bonds for different floors, soft, medium and hard. The grinding blocks we provide are belong to high quality, please do not confuse these blocks with other cheap blocks;
- 4. This grinding block is usually used on floor grinding machines ( such as husqvarna and scanmaskin ) with redi-lock ( external plug ) interface, can be quickly installed and dismantled, greatly improving the efficiency of work.

#### **Features:**

- 1. We can provide soft, medium, hard bond designed specifically for various floors;
- 2. Redi-lock (external plug ) connection, easy and quick replacement;
- 3. Different size segments can be custom.

| Specification: |                 |                      |                   |                                                                                          |                        |                                                       |  |  |
|----------------|-----------------|----------------------|-------------------|------------------------------------------------------------------------------------------|------------------------|-------------------------------------------------------|--|--|
| Model No       | Segment<br>type | Segment<br>materials | Srgment<br>number | Grit No.                                                                                 | Bond                   | Connection                                            |  |  |
| BW-RL-MET-13   | Sixangle        | Diamond              | 2                 | 6#, 16#,<br>25#<br>30#, 40#,<br>50#, 60#<br>80#, 100#,<br>120#<br>150#,<br>170#,<br>200# | Soft<br>Midium<br>Hard | Husqvarna<br>Scanmaskin<br>Redi-lock<br>External plug |  |  |