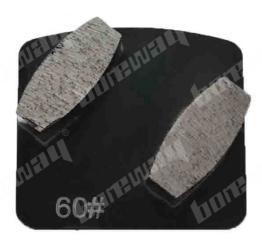

### **Introduction:**

- 1. Redi-lock (external plug) diamond floor grinding blocks are designed for used in Husqvarna (or scanmaskin) floor grinding machines to remove the expoxy,glue,paint and other uneven coating of concrete,terrazzo and stone floor, show a smooth and brand new floor. It is convenient for subsequent grinding and polishing treatment;
- 2. The diamond grinding blocks use the standard redi-lock, It has 2 sixangle diamond segments. There have a variety of grits for your choice;
- 3. BOREWAY provide three kinds diamond segment bonds for different floors, soft, medium and hard. The grinding blocks we provide are belong to high quality, please do not confuse these blocks with other cheap blocks;
- 4. This grinding block is usually used on floor grinding machines ( such as husqvarna and scanmaskin ) with redi-lock ( external plug ) interface, can be quickly installed and dismantled, greatly improving the efficiency of work.

#### **Features:**

- 1. We can provide soft, medium, hard bond designed specifically for various floors;
- 2. Redi-lock (external plug ) connection, easy and quick replacement;
- 3. Different size segments can be custom.

| Specification: |                 |                      |                   |                                                                                          |                        |                                                       |  |  |
|----------------|-----------------|----------------------|-------------------|------------------------------------------------------------------------------------------|------------------------|-------------------------------------------------------|--|--|
| Model No       | Segment<br>type | Segment<br>materials | Srgment<br>number | Grit No.                                                                                 | Bond                   | Connection                                            |  |  |
| BW-RL-MET-13   | Sixangle        | Diamond              | 2                 | 6#, 16#,<br>25#<br>30#, 40#,<br>50#, 60#<br>80#, 100#,<br>120#<br>150#,<br>170#,<br>200# | Soft<br>Midium<br>Hard | Husqvarna<br>Scanmaskin<br>Redi-lock<br>External plug |  |  |