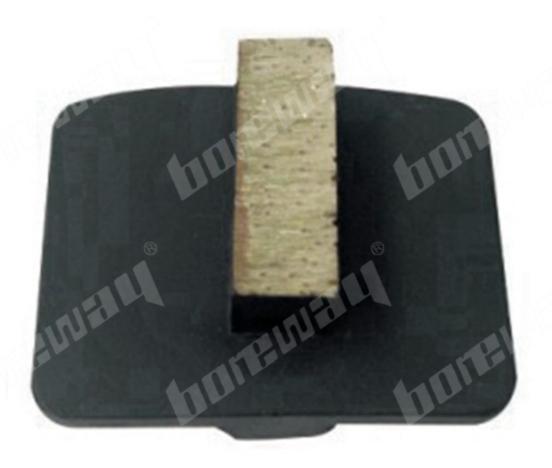

### **Introduction:**

- 1. Redi-lock (external plug) diamond floor grinding blocks are designed for used in Husqvarna (or scanmaskin) floor grinding machines to remove the expoxy,glue,paint and other uneven coating of concrete,terrazzo and stone floor, show a smooth and brand new floor. It is convenient for subsequent grinding and polishing treatment;
- 2. The diamond grinding blocks use the standard redi-lock, It has 2 sixangle diamond segments. There have a variety of grits for your choice;
- 3. BOREWAY provide three kinds diamond segment bonds for different floors, soft, medium and hard. The grinding blocks we provide are belong to high quality, please do not confuse these blocks with other cheap blocks;
- 4. This grinding block is usually used on floor grinding machines ( such as husqvarna and scanmaskin ) with redi-lock ( external plug ) interface, can be quickly installed and dismantled, greatly improving the efficiency of work.

#### **Features:**

- 1. We can provide soft, medium, hard bond designed specifically for various floors;
- 2. Redi-lock (external plug ) connection, easy and quick replacement;
- 3. Different size segments can be custom.

| Specification: |                 |                      |                   |                                                                                          |                        |                                                       |  |  |
|----------------|-----------------|----------------------|-------------------|------------------------------------------------------------------------------------------|------------------------|-------------------------------------------------------|--|--|
| Model No       | Segment<br>type | Segment<br>materials | Srgment<br>number | Grit No.                                                                                 | Bond                   | Connection                                            |  |  |
| BW-RL-MET-13   | Sixangle        | Diamond              | 2                 | 6#, 16#,<br>25#<br>30#, 40#,<br>50#, 60#<br>80#, 100#,<br>120#<br>150#,<br>170#,<br>200# | Soft<br>Midium<br>Hard | Husqvarna<br>Scanmaskin<br>Redi-lock<br>External plug |  |  |

#### **Images:**

Click here to visit our Redi-lock DIAMOND GRINDING BLOCKS.