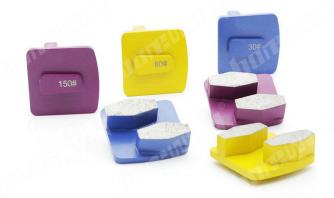

### **Introduction:**

- 1. Redi-lock (external plug) diamond floor grinding blocks are designed for used in Husqvarna (or scanmaskin) floor grinding machines to remove the expoxy,glue,paint and other uneven coating of concrete,terrazzo and stone floor, show a smooth and brand new floor. It is convenient for subsequent grinding and polishing treatment;
- 2. The diamond grinding blocks use the standard redi-lock, It has 2 sixangle diamond segments. There have a variety of grits for your choice;
- 3. BOREWAY provide three kinds diamond segment bonds for different floors, soft, medium and hard. The grinding blocks we provide are belong to high quality, please do not confuse these blocks with other cheap blocks;
- 4. This grinding block is usually used on floor grinding machines ( such as husqvarna and scanmaskin ) with redi-lock ( external plug ) interface, can be quickly installed and dismantled, greatly improving the efficiency of work.

#### **Features:**

- 1. We can provide soft, medium, hard bond designed specifically for various floors;
- 2. Redi-lock (external plug ) connection, easy and quick replacement;
- 3. Different size segments can be custom.

| Specification: |                 |                      |                   |                                                                                          |                        |                                                       |  |  |
|----------------|-----------------|----------------------|-------------------|------------------------------------------------------------------------------------------|------------------------|-------------------------------------------------------|--|--|
| Model No       | Segment<br>type | Segment<br>materials | Srgment<br>number | Grit No.                                                                                 | Bond                   | Connection                                            |  |  |
| BW-RL-MET-13   | Sixangle        | Diamond              | 2                 | 6#, 16#,<br>25#<br>30#, 40#,<br>50#, 60#<br>80#, 100#,<br>120#<br>150#,<br>170#,<br>200# | Soft<br>Midium<br>Hard | Husqvarna<br>Scanmaskin<br>Redi-lock<br>External plug |  |  |