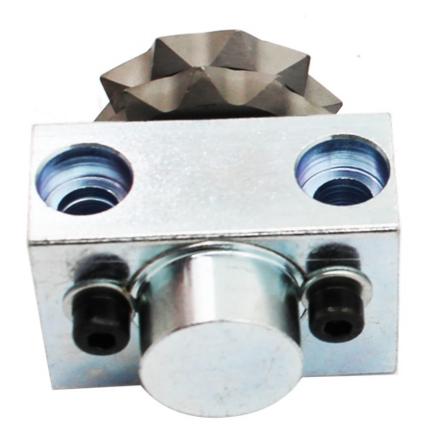

## **Product Description**

- 1. **20S planetary type bush hammer roller** can be used to create non-slip surfaces in wet areas, such as sidewalks and floors next to swimming pools.
- 2. The segment quantity of bushing hammer rollers is adjustable, the size of the adapter can be customized according to the machine requirements, other specifications can be customized according to customer requirements.
- 3. Special planetary carbides are used to create a medium coarse hammered surface on granite, marble and other materials.

# **Product Specification:**

Specification of 20S planetary type bush hammer roller:

| Size | Inner Side | Thickness | Segment Quantity |  |
|------|------------|-----------|------------------|--|
| 25mm | 8mm        | 6mm       | 20 pins          |  |

# **Product show**

20S planetary type bush hammer roller

Boreway Machinery Co.,Ltd www.diamondtools.top www.boreway.net

Boreway Machinery Co.,Ltd www.diamondtools.top www.boreway.net