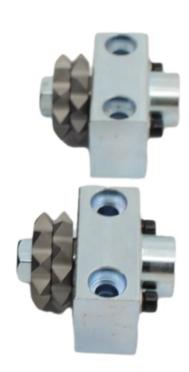

## **Product Description**

- 1. **20S planetary type bush hammer roller** can be used to create non-slip surfaces in wet areas, such as sidewalks and floors next to swimming pools.
- 2. The segment quantity of bushing hammer rollers is adjustable, the size of the adapter can be customized according to the machine requirements, other specifications can be customized according to customer requirements.
- 3. Special planetary carbides are used to create a medium coarse hammered surface on granite, marble and other materials.

# **Product show**

20S planetary type bush hammer roller

Boreway Machinery Co.,Ltd www.diamondtools.top www.boreway.net

Boreway Machinery Co.,Ltd www.diamondtools.top www.boreway.net

# Boreway Machinery Co.,Ltd www.diamondtools.top www.boreway.net

**Application:** 

Boreway Machinery Co.,Ltd www.fordiamondtools.com www.diamondtools.top