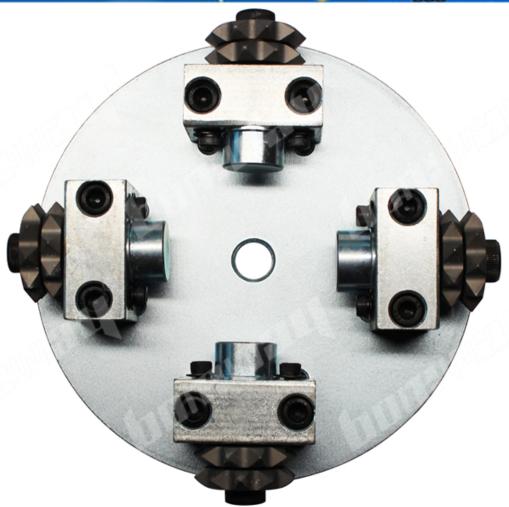

# **Product show**

20S planetary type bush hammer roller

Boreway Machinery Co.,Ltd www.diamondtools.top www.boreway.net

Boreway Machinery Co.,Ltd www.diamondtools.top www.boreway.net