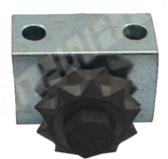

## Introduction:

1. Bush hammer roller is used for grinding the surface of granite, marble, concrete and other materials, grind into a rough surface, It plays the role of anti-skid and also can play the role of decoration;

2. The repeated hit of these carbide tips into stone or concrete surface creates a rough, pockmarked texture that looks like naturally weathered rock;

3. This segments of the bush hammer roller is carbides, each roller has 20 segments, this bush hammer roller can be used on floor grinding machine;

4. It is suggested that the rotational speed is below 700 RPM, bush hammer tool is 5-6 times faster than manual times, the cost is greatly saved;

5. The grit of bush hammer face can be adjusted and the size of adaptor decide to its machine, other specifications can be customized according to requirements.