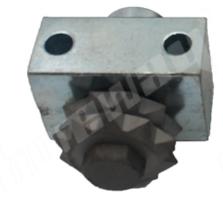

## Introduction:

1. Bush hammer roller is used for grinding the surface of granite, marble, concrete and other materials, grind into a rough surface, It plays the role of anti-skid and also can play the role of decoration;

2. The repeated hit of these carbide tips into stone or concrete surface creates a rough, pockmarked texture that looks like naturally weathered rock;

3. This segments of the bush hammer roller is carbides, each roller has 20 segments, this bush hammer roller can be used on floor grinding machine;

4. It is suggested that the rotational speed is below 700 RPM, bush hammer tool is 5-6 times faster than manual times, the cost is greatly saved;

5. The grit of bush hammer face can be adjusted and the size of adaptor decide to its machine, other specifications can be customized according to requirements.