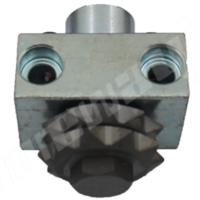

## Introduction:

1. Bush hammer roller is used for grinding the surface of granite, marble, concrete and other materials, grind into a rough surface, It plays the role of anti-skid and also can play the role of decoration;

2. The repeated hit of these carbide tips into stone or concrete surface creates a rough, pockmarked texture that looks like naturally weathered rock;

3. This segments of the bush hammer roller is carbides, each roller has 20 segments, this bush hammer roller can be used on floor grinding machine;

4. It is suggested that the rotational speed is below 700 RPM, bush hammer tool is 5-6 times faster than manual times, the cost is greatly saved;

5. The grit of bush hammer face can be adjusted and the size of adaptor decide to its machine, other specifications can be customized according to requirements.