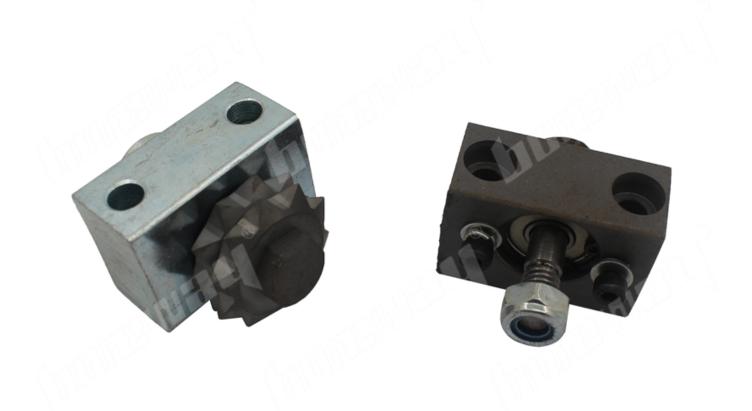

## Introduction:

1. Bush hammer roller is used for grinding the surface of granite, marble, concrete and other materials, grind into a rough surface, It plays the role of anti-skid and also can play the role of decoration;

2. The repeated hit of these carbide tips into stone or concrete surface creates a rough, pockmarked texture that looks like naturally weathered rock;

3. This segments of the bush hammer roller is carbides, each roller has 20 segments, this bush hammer roller can be used on floor grinding machine;

4. It is suggested that the rotational speed is below 700 RPM, bush hammer tool is 5-6 times faster than manual times, the cost is greatly saved;

5. The grit of bush hammer face can be adjusted and the size of adaptor decide to its machine, other specifications can be customized according to requirements.