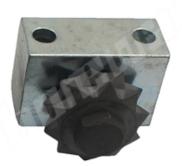

## Introduction:

1. Bush hammer roller is used for grinding the surface of granite, marble, concrete and other materials, grind into a rough surface, It plays the role of anti-skid and also can play the role of decoration;

2. The repeated hit of these carbide tips into stone or concrete surface creates a rough, pockmarked texture that looks like naturally weathered rock;

3. This segments of the bush hammer roller is carbides, each roller has 20 segments, this bush hammer roller can be used on floor grinding machine;

4. It is suggested that the rotational speed is below 700 RPM, bush hammer tool is 5-6 times faster than manual times, the cost is greatly saved;

5. The grit of bush hammer face can be adjusted and the size of adaptor decide to its machine, other specifications can be customized according to requirements.