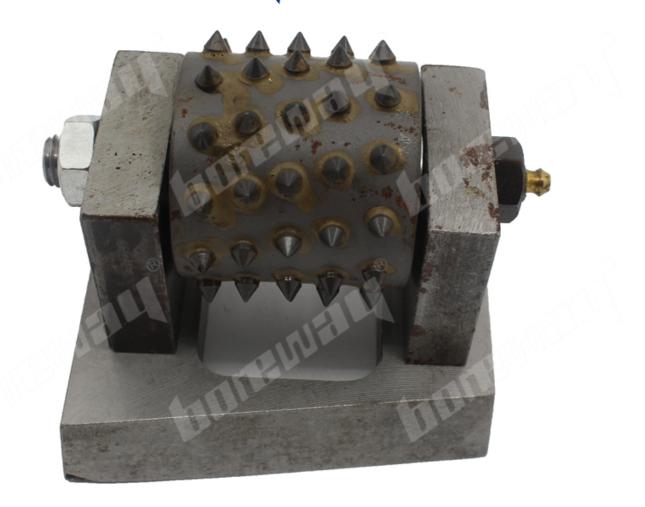

2. The repeated hit of these carbide tips into stone or concrete surface creates a rough, pockmarked texture that looks like naturally weathered rock;

3. This segments of the bush hammer roller is carbides, each roller has 20 segments, this bush hammer roller can be used on floor grinding machine;

4. It is suggested that the rotational speed is below 700 RPM, bush hammer tool is 5-6 times faster than manual times, the cost is greatly saved;

5. The grit of bush hammer face can be adjusted and the size of adaptor decide to its machine, other specifications can be customized according to requirements.

## **Features:**

Bush hammer tools usually used in the following aspects:

- 1. For floor preparation before laying new coatings;
- 2. To remove old glue and resin coatings, in particular thick resins;
- 3. For grinding floors, make the ground rough and do antiskid treatment;
- 4. For grinding floors, can be prepared for the subsequent ground laying materials;

5. For processing stone surface, pockmarked texture that looks like naturally weathered rock.

| Specification:    |                |     |                 |                  |                                       |
|-------------------|----------------|-----|-----------------|------------------|---------------------------------------|
| Product name      | Outer Diameter |     | Deller quantity | Compart quantity | Connection                            |
|                   | Inch           | mm  | Roller quantity | Segment quantity | Connection                            |
| Bush hammer tools | 5              | 125 | 3               | 30               | M14<br>M16<br>5/8"-11<br>42mm<br>50mm |
|                   | 6              | 150 | 4               | 45               |                                       |
|                   |                |     | 3               | 30               |                                       |
|                   | 8              | 200 | 6               | 45               |                                       |
|                   |                |     | 4               | 30               |                                       |
|                   | 10             | 250 | 8               | 45               |                                       |
|                   |                |     | 5               | 30               |                                       |
|                   | 12             | 300 | 10              | 45               |                                       |
|                   |                |     | 6               | 30               |                                       |