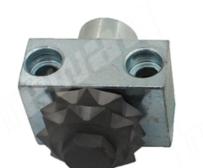

## Introduction:

1. Bush hammer roller is used for grinding the surface of granite, marble, concrete and other materials, grind into a rough surface, It plays the role of anti-skid and also can play the role of decoration;

2. The repeated hit of these carbide tips into stone or concrete surface creates a rough, pockmarked texture that looks like naturally weathered rock;

3. This segments of the bush hammer roller is carbides, each roller has 20 segments, this bush hammer roller can be used on floor grinding machine;

4. It is suggested that the rotational speed is below 700 RPM, bush hammer tool is 5-6 times faster than manual times, the cost is greatly saved;

5. The grit of bush hammer face can be adjusted and the size of adaptor decide to its machine, other specifications can be customized according to requirements.