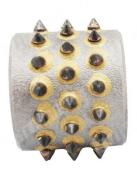

#### 45 Teeth Bush Hammer Roller without support

**45 Teeth Bush Hammer Roller Without Support** is a tungsten tool used to remove coatings, epoxy or texture concrete. The 45 pins leave an excellent profile for the bonding of coatings and overlays.

**45 Teeth Bush Hammer Roller Without Support** is suitable for floor surface, making bush hammered effects for stone products.

### **Specifications:**

The normal size of 45 Teeth Bush Hammer Roller Without Support:

| Grains No. | Thickness: | With/Without    | Material        |
|------------|------------|-----------------|-----------------|
| 45S        | 45MM       | Without Support | Alloy And Steel |