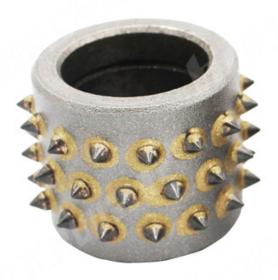

#### 45 Teeth Bush Hammer Roller without support

**45 Teeth Bush Hammer Roller Without Support** is a tungsten tool used to remove coatings, epoxy or texture concrete. The 45 pins leave an excellent profile for the bonding of coatings and overlays.

**45 Teeth Bush Hammer Roller Without Support** is suitable for floor surface, making bush hammered effects for stone products.

### **Specifications:**

The normal size of 45 Teeth Bush Hammer Roller Without Support:

| Grains No. | Thickness: | With/Without    | Material        |
|------------|------------|-----------------|-----------------|
| 45S        | 45MM       | Without Support | Alloy And Steel |