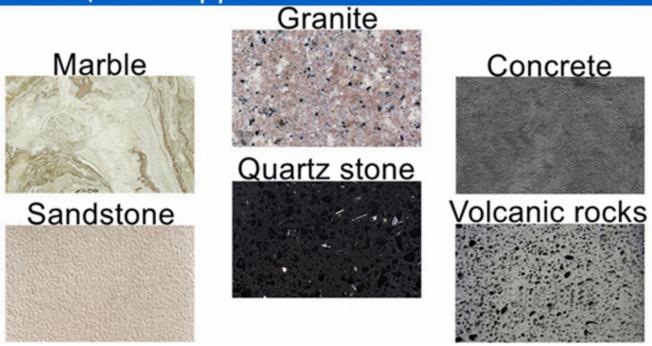

| Alloy And Steel |

Specially designed tools are available for any standard apllication. We can customize tools as per your exact needs.

#### **Product Details:**

**45 Teeth Bush Hammer Roller Without Support** for stone the roughness of the bush hammered surface can be adjusted with our bush hammer through adjustment of spring elasticity on the bush hamme



















### **Advantage:**

- 1.Uniform,real and natural processing surface.
- 2. For grinite has high grinding efficiency and long lifespan.
- 3. Much lower production costs compared with traditional processing method.

### **Application:**

**45 Teeth Bush Hammer Roller Without Support** to process bush hammered litchi surface on concrete granite, marble and other stone surface.



### boneway\*

## Applicable materials



### **Applications Machine:**

**45 Teeth Bush Hammer Roller Without Support** can be adjusted with our bush hammer through adjustment of spring elasticity on the bush hammer, or through the pressure of the manual grinding machine.









45 Teeth Bush Hammer Roller Without Support application disc:



### **Related Products:**



45 Pins Double Layers Alloy Bush Hammer Wheel



D125x3Tx30SxM14 bush hammered

**About Us:** 



### **Packing** Delivery:

### PS:

- 1.Tools packing in carton cases
- 2.By Air/Sea for batch goods, Airport/Port receiving
- 3.Less than 45kg, generally delivery by express(Door to Door□
- 4. When tools are in large quantities, they are packing in wooden cases



#### **Our Service:**

- 1.Low MOQ: It can meet your trial order need well.
- 2.0EM Accepted: We ca