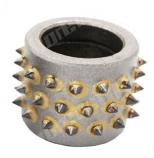

#### 45 Teeth Bush Hammer Roller without support

**45 Teeth Bush Hammer Roller Without Support** is a tungsten tool used to remove coatings, epoxy or texture concrete. The 45 pins leave an excellent profile for the bonding of coatings and overlays.

**45 Teeth Bush Hammer Roller Without Support** is suitable for floor surface, making bush hammered effects for stone products.

### **Specifications:**

The normal size of 45 Teeth Bush Hammer Roller Without Support:

| Grains No. | Thickness: | With/Without    | Material        |
|------------|------------|-----------------|-----------------|
| 45S        | 45MM       | Without Support | Alloy And Steel |