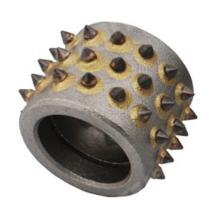

#### 45 Teeth Bush Hammer Roller without support

**45 Teeth Bush Hammer Roller Without Support** is a tungsten tool used to remove coatings, epoxy or texture concrete. The 45 pins leave an excellent profile for the bonding of coatings and overlays.

**45 Teeth Bush Hammer Roller Without Support** is suitable for floor surface, making bush hammered effects for stone products.