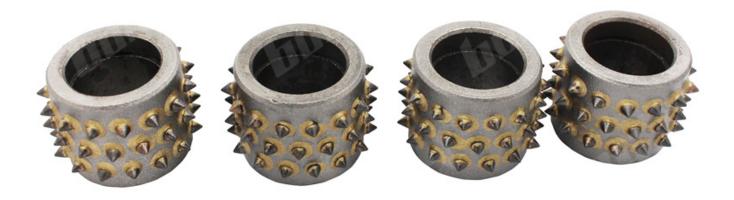

#### 45 Teeth Bush Hammer Roller without support

**45 Teeth Bush Hammer Roller Without Support** is a tungsten tool used to remove coatings, epoxy or texture concrete. The 45 pins leave an excellent profile for the bonding of coatings and overlays.

**45 Teeth Bush Hammer Roller Without Support** is suitable for floor surface, making bush hammered effects for stone products.