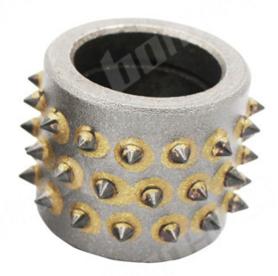

#### 45 Teeth Bush Hammer Roller without support

**45 Teeth Bush Hammer Roller Without Support** is a tungsten tool used to remove coatings, epoxy or texture concrete. The 45 pins leave an excellent profile for the bonding of coatings and overlays.

**45 Teeth Bush Hammer Roller Without Support** is suitable for floor surface, making bush hammered effects for stone products.