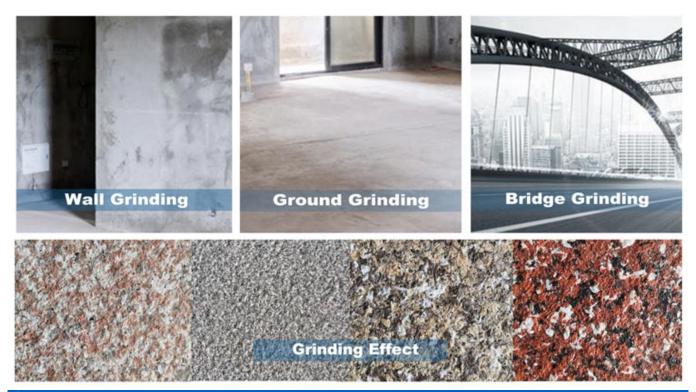

### **Application:**

**45 Teeth Bush Hammer Roller Without Support** to process bush hammered litchi surface on concrete granite, marble and other stone surface.