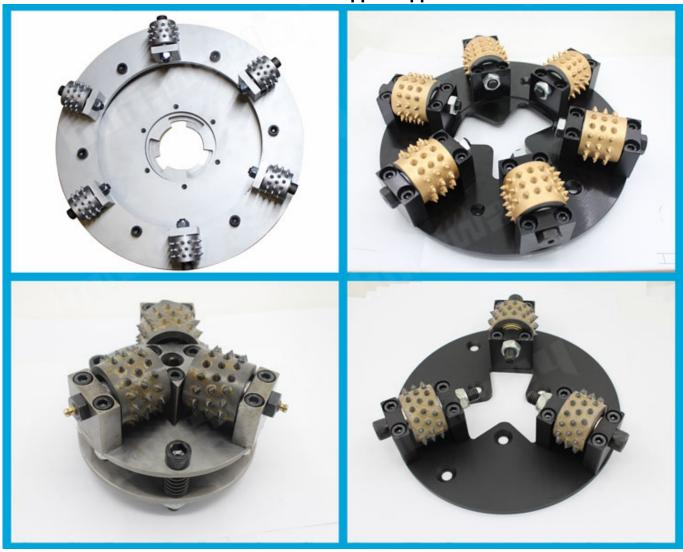

#### 45 Teeth Bush Hammer Roller without support

**45 Teeth Bush Hammer Roller Without Support** is a tungsten tool used to remove coatings, epoxy or texture concrete. The 45 pins leave an excellent profile for the bonding of coatings and overlays.

**45 Teeth Bush Hammer Roller Without Support** is suitable for floor surface, making bush hammered effects for stone products.

### **Specifications:**

The normal size of 45 Teeth Bush Hammer Roller Without Support:

| Grains No. | Thickness: | With/Without    | Material        |
|------------|------------|-----------------|-----------------|
| 45S        | 45MM       | Without Support | Alloy And Steel |