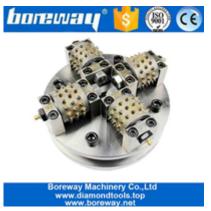

#### 45 Teeth Bush Hammer Roller without support

**45 Teeth Bush Hammer Roller Without Support** is a tungsten tool used to remove coatings, epoxy or texture concrete. The 45 pins leave an excellent profile for the bonding of coatings and overlays.

**45 Teeth Bush Hammer Roller Without Support** is suitable for floor surface, making bush hammered effects for stone products.

### **Specifications:**

The normal size of 45 Teeth Bush Hammer Roller Without Support:

| Grains No. | Thickness: | With/Without    | Material        |
|------------|------------|-----------------|-----------------|
| 45S        | 45MM       | Without Support | Alloy And Steel |