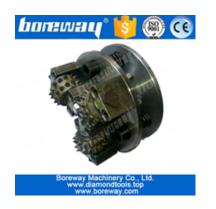

#### 45 Teeth Bush Hammer Roller without support

**45 Teeth Bush Hammer Roller Without Support** is a tungsten tool used to remove coatings, epoxy or texture concrete. The 45 pins leave an excellent profile for the bonding of coatings and overlays.

**45 Teeth Bush Hammer Roller Without Support** is suitable for floor surface, making bush hammered effects for stone products.

### **Specifications:**

The normal size of 45 Teeth Bush Hammer Roller Without Support:

| Grains No. | Thickness: | With/Without    | Material        |
|------------|------------|-----------------|-----------------|
| 45S        | 45MM       | Without Support | Alloy And Steel |