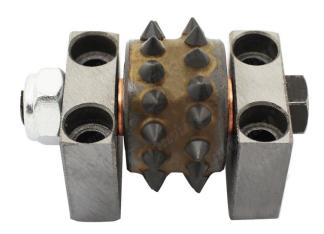

#### **30s Concrete Bush Hammer Tools**

**30s Concrete Hand Grinder Part Bush Hammer Tools** is suitable for litchi grinding concrete surface, with perfect surface fabrication.

Bush Hammer is a tungsten tool used to remove coatings, epoxy or texture concrete.

**30s Concrete Hand Grinder Part Bush Hammer Tools** for stone processing, Litchi surface finished.

**Product Details:** 

**30s Concrete Hand Grinder Part Bush Hammer Tools** can be changed through the adjustment of spring elasticity on bush hammer, manual grinding machine press