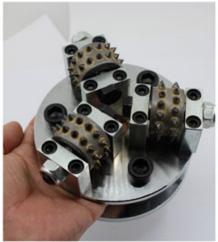

#### **30s Concrete Bush Hammer Tools**

**30s Concrete Hand Grinder Part Bush Hammer Tools** is suitable for litchi grinding concrete surface, with perfect surface fabrication.

Bush Hammer is a tungsten tool used to remove coatings, epoxy or texture concrete.

**30s Concrete Hand Grinder Part Bush Hammer Tools** for stone processing, Litchi surface finished.

**Product Details:** 

**30s Concrete Hand Grinder Part Bush Hammer Tools** can be changed through the adjustment of spring elasticity on bush hammer, manual grinding machine press