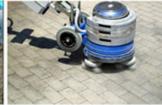

## **Application:**

**30s Concrete Hand Grinder Part Bush Hammer Tools is suitable for floor grinding.** works with high efficiency, 5-6 times faster than that of manual processing

boneway\*