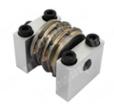

#### **30s Concrete Bush Hammer Tools**

**30s Concrete Hand Grinder Part Bush Hammer Tools** is suitable for litchi grinding concrete surface, with perfect surface fabrication.

Bush Hammer is a tungsten tool used to remove coatings, epoxy or texture concrete.

**30s Concrete Hand Grinder Part Bush Hammer Tools** for stone processing, Litchi surface finished.

**Product Details:** 

**30s Concrete Hand Grinder Part Bush Hammer Tools** can be changed through the adjustment of spring elasticity on bush hammer, manual grinding machine press