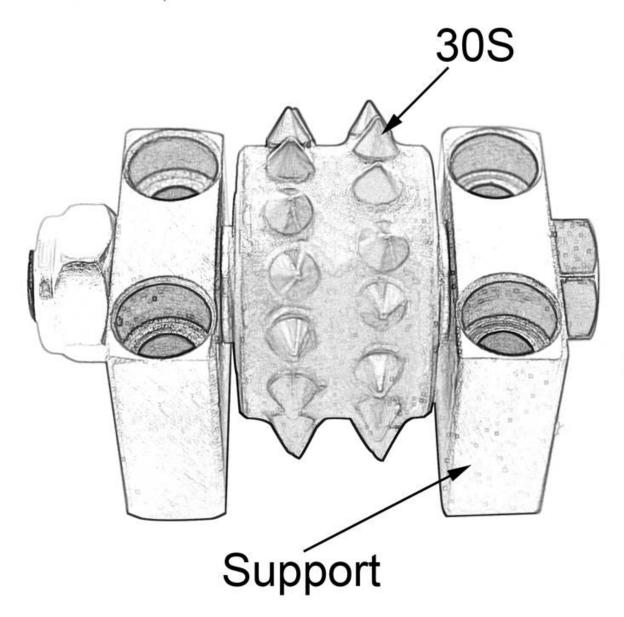

#### **Specifications:**

The normal size of 30s Concrete Hand Grinder Part Bush Hammer Tools:

| Grains No. Inner Hole | Туре | Material |
|-----------------------|------|----------|
|-----------------------|------|----------|

| 30S 10MM | Block | Alloy And Steel |
|----------|-------|-----------------|
|----------|-------|-----------------|

Specially designed tools are available for any standard apllication. We can customize tools as per your exact needs.

**Product Details:** 

**30s Concrete Hand Grinder Part Bush Hammer Tools** can be changed through the adjustment of spring elasticity on bush hammer, manual grinding machine press