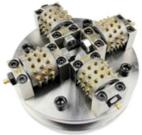

#### **30s Concrete Bush Hammer Tools**

**30s Concrete Hand Grinder Part Bush Hammer Tools** is suitable for litchi grinding concrete surface, with perfect surface fabrication.

Bush Hammer is a tungsten tool used to remove coatings, epoxy or texture concrete.

**30s Concrete Hand Grinder Part Bush Hammer Tools** for stone processing, Litchi surface finished.

#### **Specifications:**

The normal size of 30s Concrete Hand Grinder Part Bush Hammer Tools:

| Grains No. Inner Hole | Туре | Material |
|-----------------------|------|----------|
|-----------------------|------|----------|

| 30S 10MM | Block | Alloy And Steel |
|----------|-------|-----------------|
|----------|-------|-----------------|

Specially designed tools are available for any standard apllication. We can customize tools as per your exact needs.