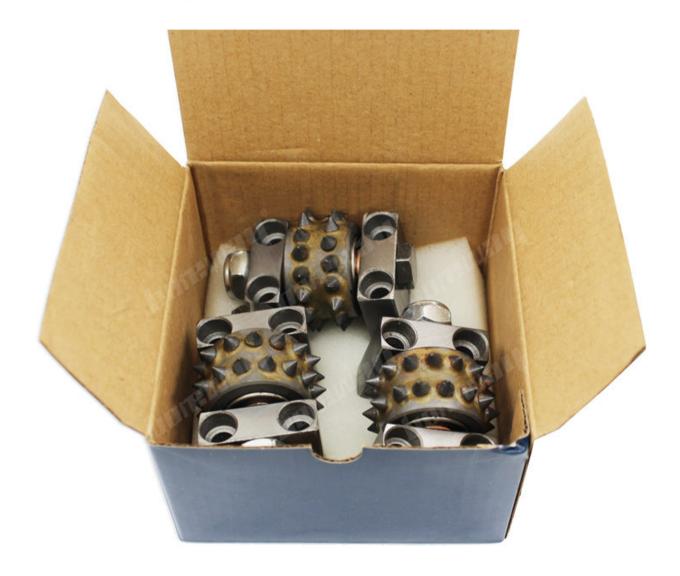

## **Packing** Delivery:

## PS:

- 1.Tools packing in carton cases
- 2.By Air/Sea for batch goods, Airport/Port receiving
- 3.Less than 45kg, generally delivery by express(Door to Door□
- 4. When tools are in large quantities, they are packing in wooden cases