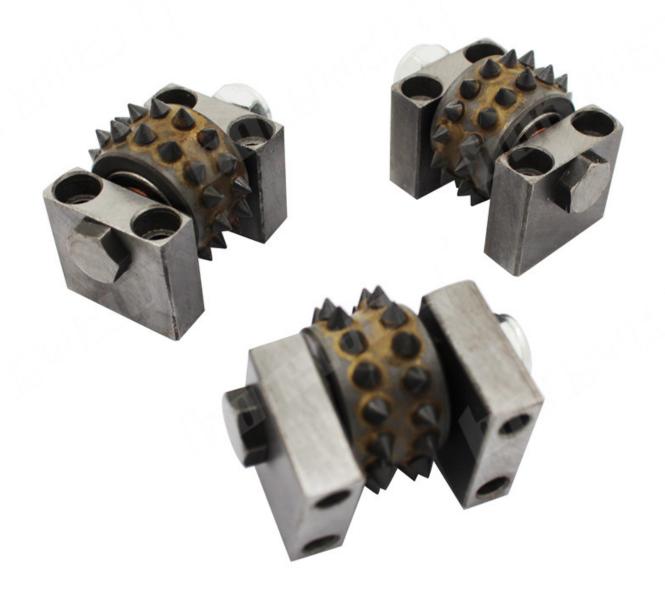

## **Related Products:**

Boreway Machinery Co.,Ltd www.diamondtools.top

45 Pins Double Layers Alloy Bush Hammer Wheel

Boreway Machinery Co.,Ltd www.diamondtools.top www.boreway.net

4 Carbide Line Medium Comma Finishing Bush Hammer Roller