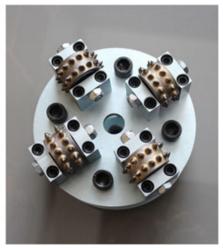

#### **30s Concrete Bush Hammer Tools**

**30s Concrete Hand Grinder Part Bush Hammer Tools** is suitable for litchi grinding concrete surface, with perfect surface fabrication.

Bush Hammer is a tungsten tool used to remove coatings, epoxy or texture concrete.

**30s Concrete Hand Grinder Part Bush Hammer Tools** for stone processing, Litchi surface finished.

**Product Details:** 

**30s Concrete Hand Grinder Part Bush Hammer Tools** can be changed through the adjustment of spring elasticity on bush hammer, manual grinding machine press