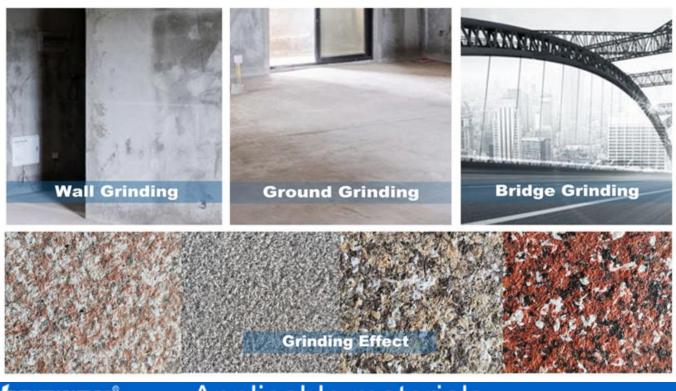

## **Application:**

**30s Concrete Hand Grinder Part Bush Hammer Tools is suitable for floor grinding.** works with high efficiency, 5-6 times faster than that of manual processing

boneway\*

# Applicable materials

**Applications Machine:** 

**30s Concrete Hand Grinder Part Bush Hammer Tools** can be adjusted with our bush hammer through adjustment of spring elasticity on the bush hammer, or through the pressure of the manual grinding machine.