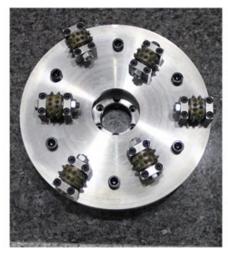

#### **30s Concrete Bush Hammer Tools**

**30s Concrete Hand Grinder Part Bush Hammer Tools** is suitable for litchi grinding concrete surface, with perfect surface fabrication.

Bush Hammer is a tungsten tool used to remove coatings, epoxy or texture concrete.

**30s Concrete Hand Grinder Part Bush Hammer Tools** for stone processing, Litchi surface finished.

**Product Details:** 

**30s Concrete Hand Grinder Part Bush Hammer Tools** can be changed through the adjustment of spring elasticity on bush hammer, manual grinding machine press