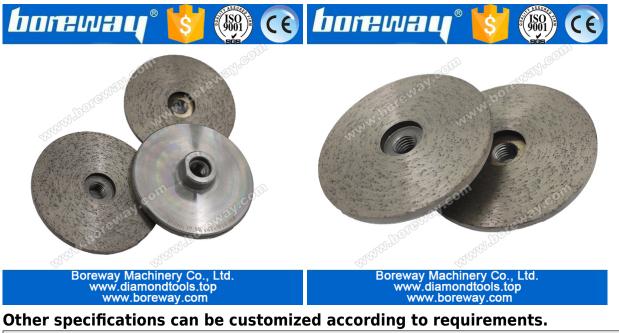

All of our products have been strictly tested before access to market. Other specifications can be customized according to requirements.

**Details:** 

Specification of 4"100mm continuous rim sintered diamond cup grinding wheels: Diameter:4" 100mm

Connection: M14

Meterial: Metal and diamond

Applicable materials: Marble granite and other stone

Adaptation machine: Portable/electric/pneumatic grinders,angle grinders

Place of origin: China

The following shows only part of the product, other products can be customized according to your needs