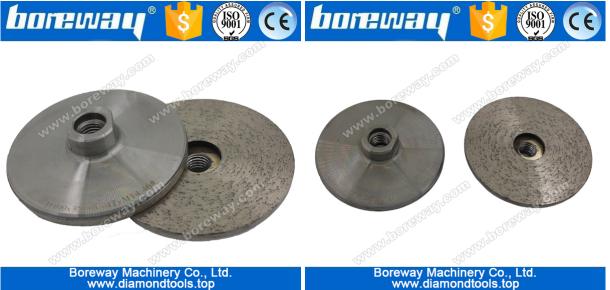

### **Brief introduction:**

4"100mm\*M14 continious rim sintered diamond cup grinding wheels are be used for grinding and milling the surface and edge of granite, artificial stone, marble and other stone, it is commonly used in pneumatic/electric grinders and angle grinders.

Connection: M14

Meterial: Metal and diamond

Applicable materials: Marble granite and other stone

Adaptation machine: Portable/electric/pneumatic grinders,angle grinders

Place of origin: China

The following shows only part of the product, other products can be customized according to your needs