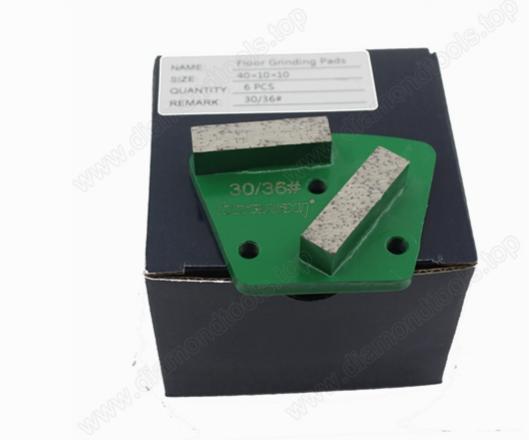

## **Specifications:**

The followings are the normal specifications of our 40\*10\*10 Diamond Grinding Pad For Stone Floor:

| Code No. | Segment Size | Segmen No. | Grit No.                                                                  | Base Specification                        |
|----------|--------------|------------|---------------------------------------------------------------------------|-------------------------------------------|
| BW-TR-05 | 40*10*14mm   | 2          | #6, #16, #25, #36, #40,<br>#50, #60, #80, #100,<br>#120, #150, #170, #200 | Standard Redi-Lock<br>diamond holder disc |

### **Picture:**

40\*10\*10 Diamond Grinding Pad For Stone Floor

Boreway Machinery Co., Ltd. www.diamondtools.top www.boreway.com

Boreway Machinery Co., Ltd. www.diamondtools.top www.boreway.com

**Related product:** 