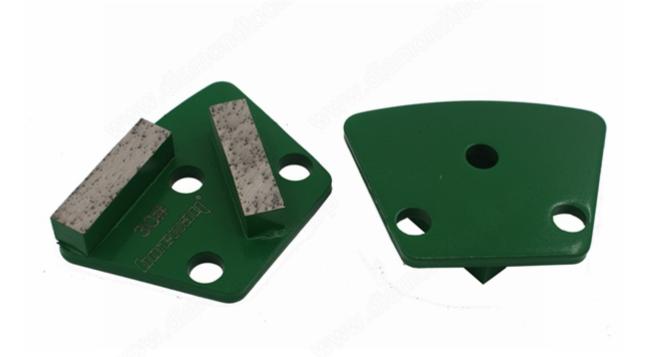

### **Picture:**

40\*10\*10 Diamond Grinding Pad For Stone Floor

Boreway Machinery Co., Ltd. www.diamondtools.top www.boreway.com

Boreway Machinery Co., Ltd. www.diamondtools.top www.boreway.com

**Related product:** 