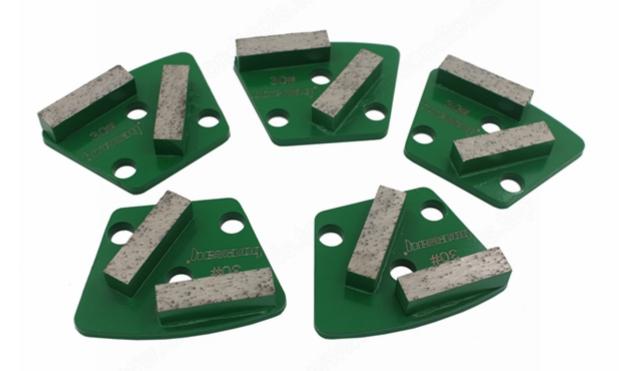

### **Picture:**

40\*10\*10 Diamond Grinding Pad For Stone Floor

Boreway Machinery Co., Ltd. www.diamondtools.top www.boreway.com

Boreway Machinery Co., Ltd. www.diamondtools.top www.boreway.com

**Related product:** 