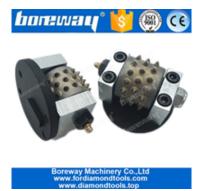

#### **45s Teeth Single Head Rollers**

**45s Teeth Single Head Rollers** is now widely used for grinding the surface of litchi on granite, marble and other stones, and the cutter head of litchi wheel can be replaced.

**45s Teeth Single Head Rollers** has completely changed the history of manual grinding of litchi noodles, and fundamentally improved the production process of litchi noodles, making the appearance more uniform and greatly reducing the production cost.

#### **Product Details:**

**45s Teeth Single Head Rollers** is now widely used for grinding the surface of litchi on granite, marble and other stones, and the cutter head of litchi wheel can be replaced.