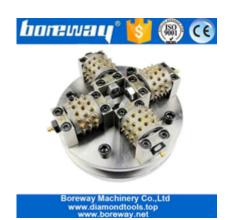

#### **45s Teeth Single Head Rollers**

**45s Teeth Single Head Rollers** is now widely used for grinding the surface of litchi on granite, marble and other stones, and the cutter head of litchi wheel can be replaced.

**45s Teeth Single Head Rollers** has completely changed the history of manual grinding of litchi noodles, and fundamentally improved the production process of litchi noodles, making the appearance more uniform and greatly reducing the production cost.

#### **Product Details:**

**45s Teeth Single Head Rollers** is now widely used for grinding the surface of litchi on granite, marble and other stones, and the cutter head of litchi wheel can be replaced.