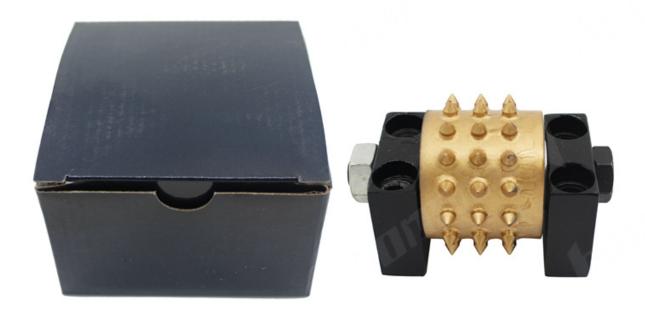

#### **45s Teeth Single Head Rollers**

**45s Teeth Single Head Rollers** is now widely used for grinding the surface of litchi on granite, marble and other stones, and the cutter head of litchi wheel can be replaced.

### **Packing** Delivery:

PS:

- 1.Tools packing in carton cases
- 2.By Air/Sea for batch goods, Airport/Port receiving
- 3.Less than 45kg, generally delivery by express(Door to Door□

4. When tools are in large quantities, they are packing in wooden cases