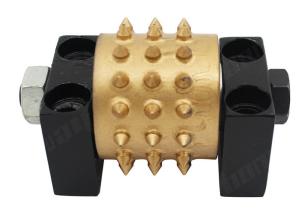

#### **45s Teeth Single Head Rollers**

**45s Teeth Single Head Rollers** is now widely used for grinding the surface of litchi on granite, marble and other stones, and the cutter head of litchi wheel can be replaced.

**45s Teeth Single Head Rollers** has completely changed the history of manual grinding of litchi noodles, and fundamentally improved the production process of litchi noodles, making the appearance more uniform and greatly reducing the production cost.

#### **Product Details:**

**45s Teeth Single Head Rollers** is now widely used for grinding the surface of litchi on granite, marble and other stones, and the cutter head of litchi wheel can be replaced.