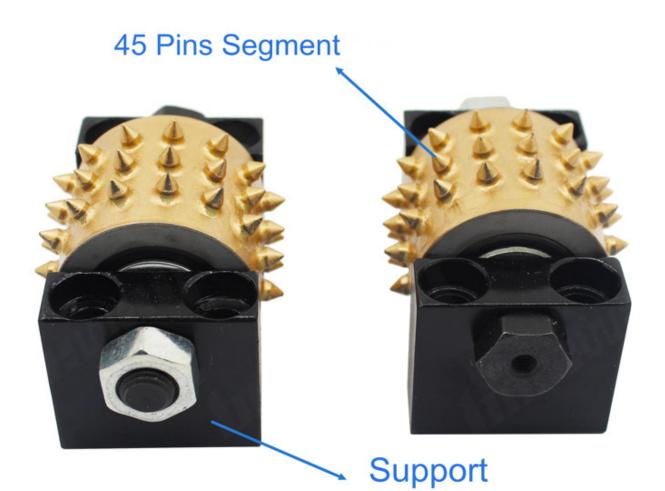

#### **45s Teeth Single Head Rollers**

**45s Teeth Single Head Rollers** is now widely used for grinding the surface of litchi on granite, marble and other stones, and the cutter head of litchi wheel can be replaced.

**45s Teeth Single Head Rollers** has completely changed the history of manual grinding of litchi noodles, and fundamentally improved the production process of litchi noodles, making the appearance more uniform and greatly reducing the production cost.

#### **Product Details:**

**45s Teeth Single Head Rollers** is now widely used for grinding the surface of litchi on granite, marble and other stones, and the cutter head of litchi wheel can be replaced.