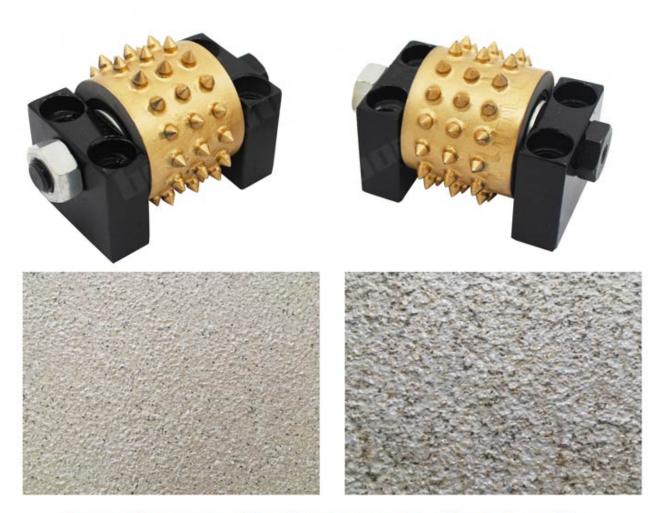

## **Application:**

**45s Teeth Single Head Rollers** to process bush hammered litchi surface on concrete granite,marble and other stone surface.

Coarse flowers and fine flowers can be adjusted at will.

## 45s Teeth Single Head Rollers application disc: