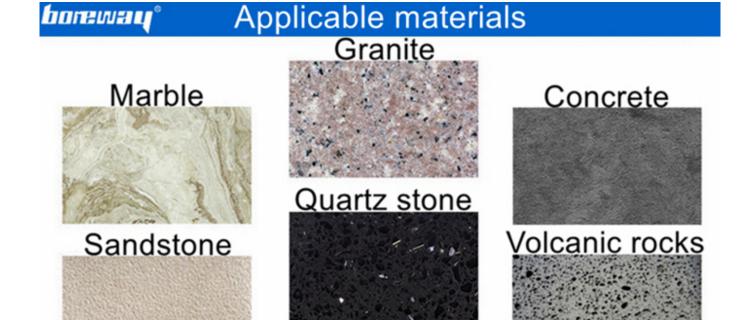

## **Application:**

**45s Teeth Single Head Rollers** to process bush hammered litchi surface on concrete granite,marble and other stone surface.

Coarse flowers and fine flowers can be adjusted at will.

### **Specifications:**

The normal size of **45s Teeth Single Head Rollers:** 

| Grains No. | Material        | With/Without | Application                        |
|------------|-----------------|--------------|------------------------------------|
| 45S        | Alloy And Steel | With Support | For Granite and<br>Marble Concrete |