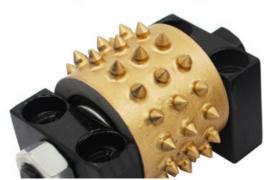

#### **45s Teeth Single Head Rollers**

**45s Teeth Single Head Rollers** is now widely used for grinding the surface of litchi on granite, marble and other stones, and the cutter head of litchi wheel can be replaced.

**45s Teeth Single Head Rollers** has completely changed the history of manual grinding of litchi noodles, and fundamentally improved the production process of litchi noodles, making the appearance more uniform and greatly reducing the production cost.

#### **Product Details:**

**45s Teeth Single Head Rollers** is now widely used for grinding the surface of litchi on granite, marble and other stones, and the cutter head of litchi wheel can be replaced.