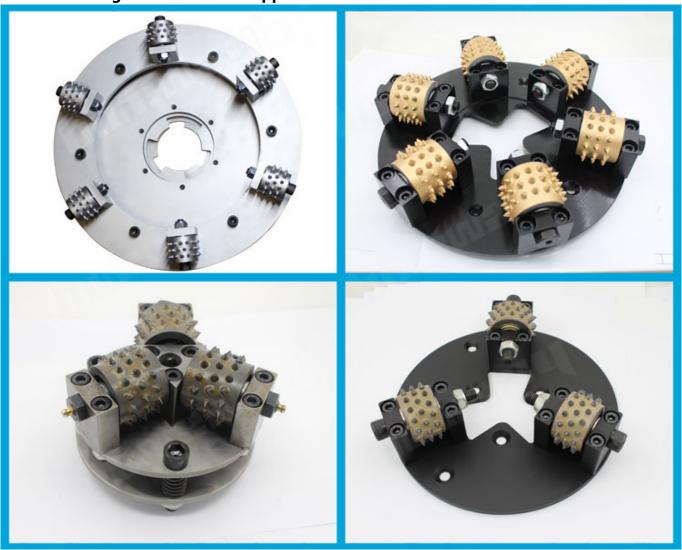

#### **45s Teeth Single Head Rollers**

**45s Teeth Single Head Rollers** is now widely used for grinding the surface of litchi on granite, marble and other stones, and the cutter head of litchi wheel can be replaced.

**45s Teeth Single Head Rollers** has completely changed the history of manual grinding of litchi noodles, and fundamentally improved the production process of litchi noodles, making the appearance more uniform and greatly reducing the production cost.

#### **Product Details:**

**45s Teeth Single Head Rollers** is now widely used for grinding the surface of litchi on granite, marble and other stones, and the cutter head of litchi wheel can be replaced.

## **Application:**

**45s Teeth Single Head Rollers** to process bush hammered litchi surface on concrete granite,marble and other stone surface.

Coarse flowers and fine flowers can be adjusted at will.

## 45s Teeth Single Head Rollers application disc: