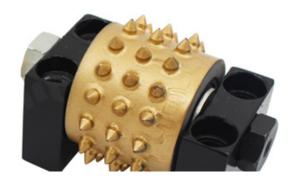

#### **45s Teeth Single Head Rollers**

**45s Teeth Single Head Rollers** is now widely used for grinding the surface of litchi on granite, marble and other stones, and the cutter head of litchi wheel can be replaced.

**45s Teeth Single Head Rollers** has completely changed the history of manual grinding of litchi noodles, and fundamentally improved the production process of litchi noodles, making the appearance more uniform and greatly reducing the production cost.

#### **Product Details:**

**45s Teeth Single Head Rollers** is now widely used for grinding the surface of litchi on granite, marble and other stones, and the cutter head of litchi wheel can be replaced.