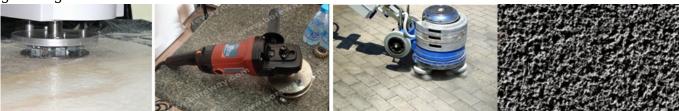

### **Applications Machine:**

**45s Teeth Single Head Rollers** can be adjusted with our bush hammer through adjustment of spring elasticity on the bush hammer, or through the pressure of the manual grinding machine.