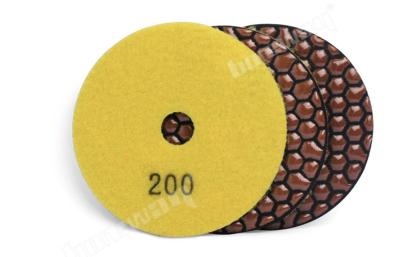

## Introduction:

4inch 100mm Flexible Dry Grinding Pad is self-adhesive on the hoop and loop back sanding pad, and suitable for grinding stone, ground tile, ceramic.lt can also be used for processing, repairing and renovating marble, concrete, cement floor, terrazzo, glass ceramics, artificial stone, tiles, glazed tiles, vitrified

tiles. Available grit: 50#,100#,200#,400#,800#,1500#,3000# .Recommended speed: 4500 RPM for polishing granite and 2000 RPM for polishing marble.

## Specification:

Specification of 4inch 100mm Flexible Dry Grinding Pad Angle Grinder For Granite Concrete Polishing:

| Material                | Diameter    | Grit No.                                              | Quality class                     | Applicable                                                     | Holder |
|-------------------------|-------------|-------------------------------------------------------|-----------------------------------|----------------------------------------------------------------|--------|
| Diamond and Resin       | 100mm       | 50#<br>100#<br>200#<br>400#<br>800#<br>1500#<br>3000# | Premium<br>Standard<br>Economical | Natural stone<br>Artificial stone<br>Concretes<br>Ceramics<br> | Velcro |
| Other thickness and dia | meter can b | e customize                                           | d according to ne                 | ed.                                                            |        |