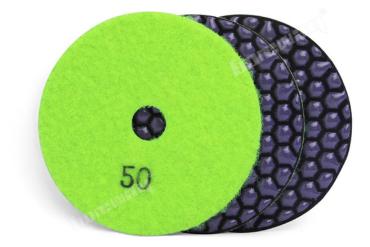

## Introduction:

4inch 100mm Flexible Dry Grinding Pad is self-adhesive on the hoop and loop back sanding pad, and suitable for grinding stone, ground tile, ceramic.lt can also be used for processing, repairing and renovating marble, concrete, cement floor, terrazzo, glass ceramics, artificial stone, tiles, glazed tiles, vitrified

tiles. Available grit: 50#,100#,200#,400#,800#,1500#,3000# .Recommended speed: 4500 RPM for polishing granite and 2000 RPM for polishing marble.

## Specification:

Specification of 4inch 100mm Flexible Dry Grinding Pad Angle Grinder For Granite Concrete Polishing:

| Material                | Diameter    | Grit No.                                              | Quality class                     | Applicable                                                     | Holder |
|-------------------------|-------------|-------------------------------------------------------|-----------------------------------|----------------------------------------------------------------|--------|
| Diamond and Resin       | 100mm       | 50#<br>100#<br>200#<br>400#<br>800#<br>1500#<br>3000# | Premium<br>Standard<br>Economical | Natural stone<br>Artificial stone<br>Concretes<br>Ceramics<br> | Velcro |
| Other thickness and dia | meter can b | e customize                                           | d according to ne                 | ed.                                                            |        |