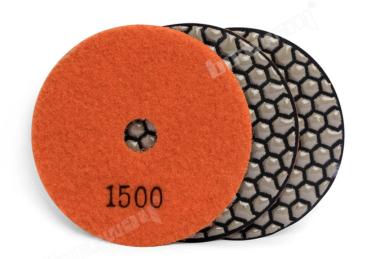

## Introduction:

4inch 100mm Flexible Dry Grinding Pad is self-adhesive on the hoop and loop back sanding pad, and suitable for grinding stone, ground tile, ceramic.lt can also be used for processing, repairing and renovating marble, concrete, cement floor, terrazzo, glass ceramics, artificial stone, tiles, glazed tiles, vitrified

tiles. Available grit: 50#,100#,200#,400#,800#,1500#,3000# .Recommended speed: 4500 RPM for polishing granite and 2000 RPM for polishing marble.

## Specification:

Specification of 4inch 100mm Flexible Dry Grinding Pad Angle Grinder For Granite Concrete Polishing:

| Material                | Diameter    | Grit No.                                              | Quality class                     | Applicable                                                     | Holder |
|-------------------------|-------------|-------------------------------------------------------|-----------------------------------|----------------------------------------------------------------|--------|
| Diamond and Resin       | 100mm       | 50#<br>100#<br>200#<br>400#<br>800#<br>1500#<br>3000# | Premium<br>Standard<br>Economical | Natural stone<br>Artificial stone<br>Concretes<br>Ceramics<br> | Velcro |
| Other thickness and dia | meter can b | e customize                                           | d according to ne                 | ed.                                                            |        |

Picture:

4inch 100mm Flexible Dry Grinding Pad Angle Grinder For Granite Marble Concrete Polishing

Boreway Machinery Co., Ltd. www.diamondtools.top www.boreway.com

Boreway Machinery Co., Ltd. www.diamondtools.top www.boreway.com