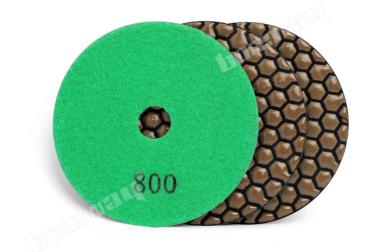

## Introduction:

4inch 100mm Flexible Dry Grinding Pad is self-adhesive on the hoop and loop back sanding pad, and suitable for grinding stone, ground tile, ceramic.lt can also be used for processing, repairing and renovating marble, concrete, cement floor, terrazzo, glass ceramics, artificial stone, tiles, glazed tiles, vitrified

tiles. Available grit: 50#,100#,200#,400#,800#,1500#,3000# .Recommended speed: 4500 RPM for polishing granite and 2000 RPM for polishing marble.

## Specification:

Specification of 4inch 100mm Flexible Dry Grinding Pad Angle Grinder For Granite Concrete Polishing:

| Material                | Diameter    | Grit No.                                              | Quality class                     | Applicable                                                     | Holder |
|-------------------------|-------------|-------------------------------------------------------|-----------------------------------|----------------------------------------------------------------|--------|
| Diamond and Resin       | 100mm       | 50#<br>100#<br>200#<br>400#<br>800#<br>1500#<br>3000# | Premium<br>Standard<br>Economical | Natural stone<br>Artificial stone<br>Concretes<br>Ceramics<br> | Velcro |
| Other thickness and dia | meter can b | e customize                                           | d according to ne                 | ed.                                                            |        |