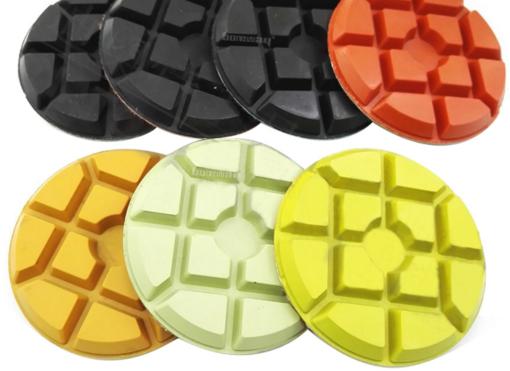

### **Product Description:**

**4inch Resin Bonded Polish Floor Concrete** Wet Dry **Diamond Pad** 100mm **Diamond Resin bond pad** Special design for Granite Marble Terrazzo concrete polishing. Suitable for both hand polishing machine and automatic polishing machine.

#### **Pictures:**

**4inch Resin Bonded Polish Floor Concrete** Wet Dry **Diamond Pad** 100mm **Diamond Resin bond pad** 

Boreway Machinery Co.,Ltd www.fordiamondtools.com www.diamondtools.top

Boreway Machinery Co.,Ltd www.fordiamondtools.com www.diamondtools.top