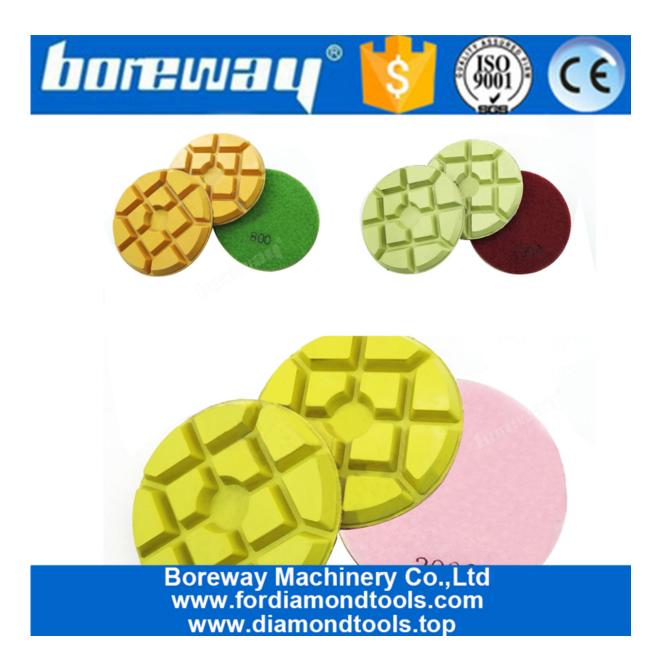

#### **Pictures:**

**4inch Resin Bonded Polish Floor Concrete** Wet Dry **Diamond Pad** 100mm **Diamond Resin bond pad** 

Boreway Machinery Co.,Ltd www.fordiamondtools.com www.diamondtools.top

Boreway Machinery Co.,Ltd www.fordiamondtools.com www.diamondtools.top

<u>Dry Diamond Floor Polishing Pads for Concrete</u> have been widely accepted as some of the best resin concrete floor polishing pads on the market. They are longer lasting and produce a great finish without leaving scratches. The set includes grits 50#, 100#, 200#, 400#, 800#, 1500# and 3000#.

## **Specifications:**

Diameter:100mm/4" Total thickness:12mm Workable thickness:10mm Usage:Wet or Dry Working

Available Grit size: #50, #100, #200, #400, #800, #1500, #3000

Application: Special design for Granite Marble Terrazzo concrete polishing...