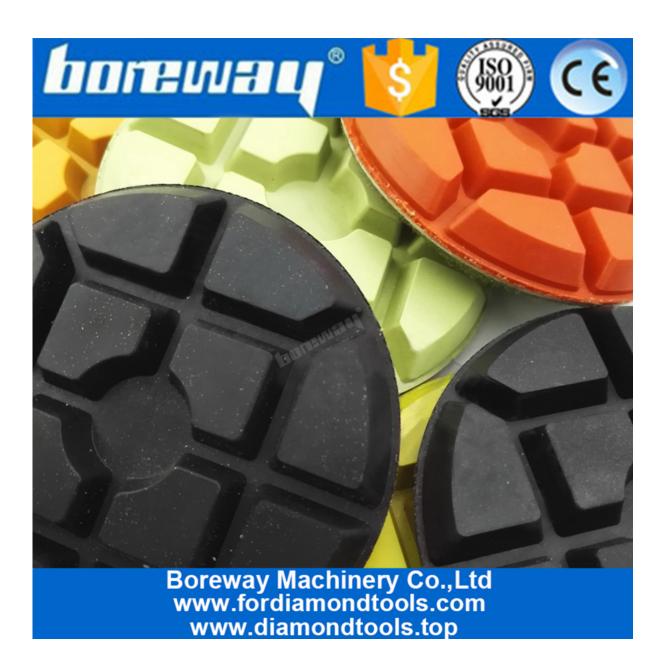

#### **Pictures:**

**4inch Resin Bonded Polish Floor Concrete** Wet Dry **Diamond Pad** 100mm **Diamond Resin bond pad** 

Boreway Machinery Co.,Ltd www.fordiamondtools.com www.diamondtools.top

Boreway Machinery Co.,Ltd www.fordiamondtools.com www.diamondtools.top

#### #50-3000 grit diamond angle grinder polishing pad

Wet <u>polishing pads</u> are designed for polishing natural and engineered stone with a centerfeed wet polisher or grinder. Wet pads are faster than dry polishing, can be used at a higher speed, and are generally more durable than dry pads. However, due to flying water and general mess they create, are often not practical for use on previously installed surfaces.

**Dry diamond pads** are an excellent choice for polishing natural stone. While there is some mild dust, the lack of water for cooling the pad and stone surface makes for easier clean up. Our high quality dry pads will give the same great results and high polish as wet pads, however allow more time to get the job done than if you were using wet pads. Never use dry pads on engineered stone as the heat generated can melt the resin.