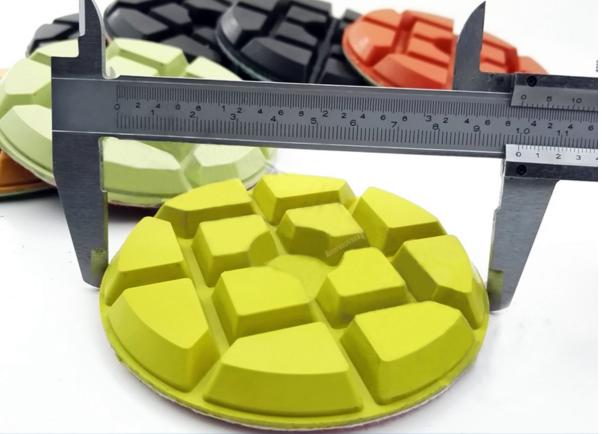

## **Specifications:**

Diameter:100mm/4" Total thickness:12mm Workable thickness:10mm Usage:Wet or Dry Working

Available Grit size: #50, #100, #200, #400, #800, #1500, #3000

Application: Special design for Granite Marble Terrazzo concrete polishing...

#### **Pictures:**

**4inch Resin Bonded Polish Floor Concrete** Wet Dry **Diamond Pad** 100mm **Diamond Resin bond pad** 

Boreway Machinery Co.,Ltd www.fordiamondtools.com www.diamondtools.top

Boreway Machinery Co.,Ltd www.fordiamondtools.com www.diamondtools.top