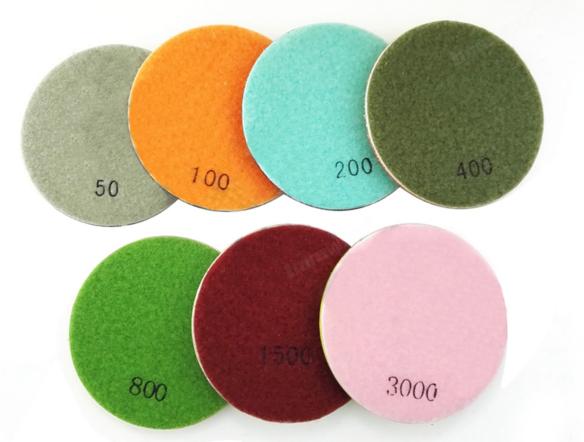

<u>Dry Diamond Floor Polishing Pads for Concrete</u> have been widely accepted as some of the best resin concrete floor polishing pads on the market. They are longer lasting and produce a great finish without leaving scratches. The set includes grits 50#, 100#, 200#, 400#, 800#, 1500# and 3000#.

## **Specifications:**

Diameter:100mm/4" Total thickness:12mm Workable thickness:10mm Usage:Wet or Dry Working

Available Grit size: #50, #100, #200, #400, #800, #1500, #3000

Application: Special design for Granite Marble Terrazzo concrete polishing...